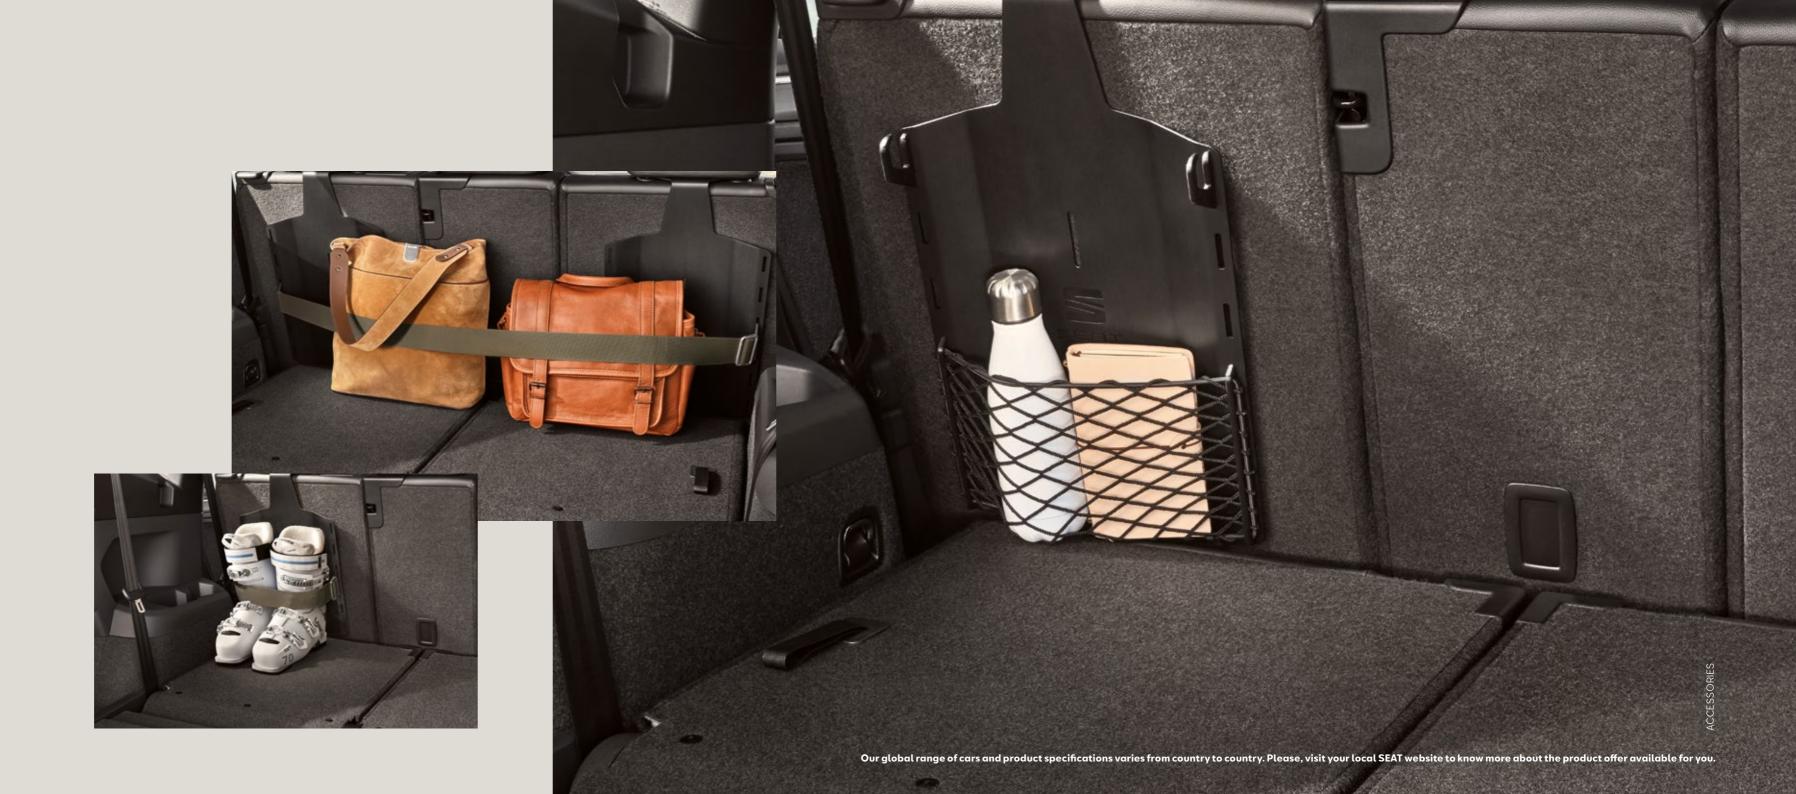

#### Multifunctional elastic band.

You're the one on the move, not your luggage. Strap in your bags and belongings with an elastic band in the boot. And move forward with peace of mind.

#### Multifunctional base & net.

Like to stay prepared? By adding a base and net to one side of the boot, small essentials can be kept within easy reach.

o wish is too big. e ready for anything.