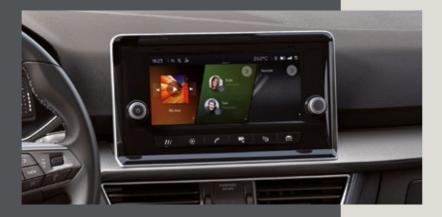

# A world of experiences. Waiting for you.

The road is an empty page. So what's your story? SEAT's new intelligent assistant, HolaHola, allows you to manage and command your car with your voice only.

Connect your smartphone to the 9.2" touchscreen via Apple CarPlay™ or Android Auto™ and manage your favourite apps and music. Enjoy natural and balanced sound on 10 premium-tuned speakers with the BeatsAudio™ sound system.

The customisable 10.25" SEAT Digital Cockpit now allows for 3 independent functions to be shown on one easy-to-see display. The dashboard touchscreen gives you an additional 3 panels that can also be displayed simultaneously. Full connectivity at a glance.

#### Clearer vision. Simpler touch.

An enlarged 8.25" touchscreen allows you to access multiple functions with ease.