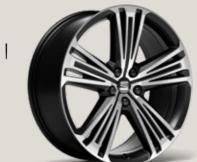

## Wheels.

1711

DYNAMIC 17"
BRILLIANT SILVER
ALLOY WHEELS

1811

PERFORMANCE 18"
37/1 BLACK MACHINED
ALLOY WHEELS

1911

EXCLUSIVE 19"
NUCLEAR GREY MACHINED
AERO WHEELS

EXCLUSIVE 19"
COSMO GREY MACHINED
ALLOY WHEELS

SUPREME 20"
37/2 SPORT BLACK MATTE
MACHINED ALLOY WHEELS

SUPREME 20"
37/3 COSMO GREY
MACHINED ALLOY WHEELS

Style St

Serial Optional

Xcellence XC