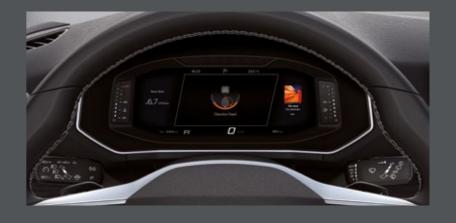

The customisable 10.25" SEAT Digital Cockpit now allows for 3 independent functions to be shown on one easy-to-see display. The dashboard touchscreen gives you an additional 3 panels that can also be displayed simultaneously. Full connectivity at a glance.

#### Traffic Sign Recognition.

What's ahead? The integrated front camera lets you see speed limits and overtaking restrictions directly in the SEAT Digital Cockpit.