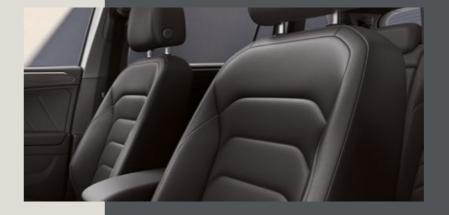

#### Relaxed. Stylish. Wherever you go.

No matter which direction you take, Sport seats in stylish black Leather Vienna upholstery get you there in comfort\*.

#### Interior:

- Illuminated door step with Xcellence lettering
- Interior light in footwell
- 2 reading lights in front
- Leather multi-function steering wheel
- Cloth/Alcantara® Sport/Comfort seats
- Document holder under front left seat