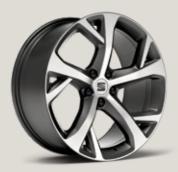

## Wheels.

1711

DYNAMIC 17"
BRILLIANT SILVER
ALLOY WHEELS

1811

PERFORMANCE 18"
37/1 BLACK MACHINED
ALLOY WHEELS

1911

EXCLUSIVE 19"
NUCLEAR GREY MACHINED
AERO WHEELS

EXCLUSIVE 19"
COSMO GREY MACHINED
ALLOY WHEELS

SUPREME 20"
37/2 SPORT BLACK MATTE
MACHINED ALLOY WHEELS

SUPREME 20"
37/3 COSMO GREY
MACHINED ALLOY WHEELS

Style St

Serial Optional

Xcellence XC