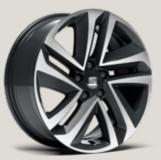

## Wheels.

1711

DYNAMIC 17"
BRILLIANT SILVER
ALLOY WHEELS

1811

PERFORMANCE 18"
37/1 BLACK MACHINED
ALLOY WHEELS

1911

EXCLUSIVE 19"
NUCLEAR GREY MACHINED
AERO WHEELS

EXCLUSIVE 19"
COSMO GREY MACHINED
ALLOY WHEELS

SUPREME 20"
37/2 SPORT BLACK MATTE
MACHINED ALLOY WHEELS

SUPREME 20"
37/3 COSMO GREY
MACHINED ALLOY WHEELS

Style St

Serial Optional

Xcellence XC