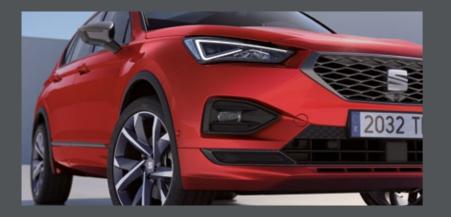

# Cross the country. Watch the sunrise. Be an explorer.

Want to set the trend? The SEAT Tarraco features the latest in SUV design, so you can pave the way forward in life with a unique style that meets the needs of you and yours. 100% LED technology in the front and rear, including dynamic rear indicators connected by a striking design. A Welcome Light to help you find your way in the dark.