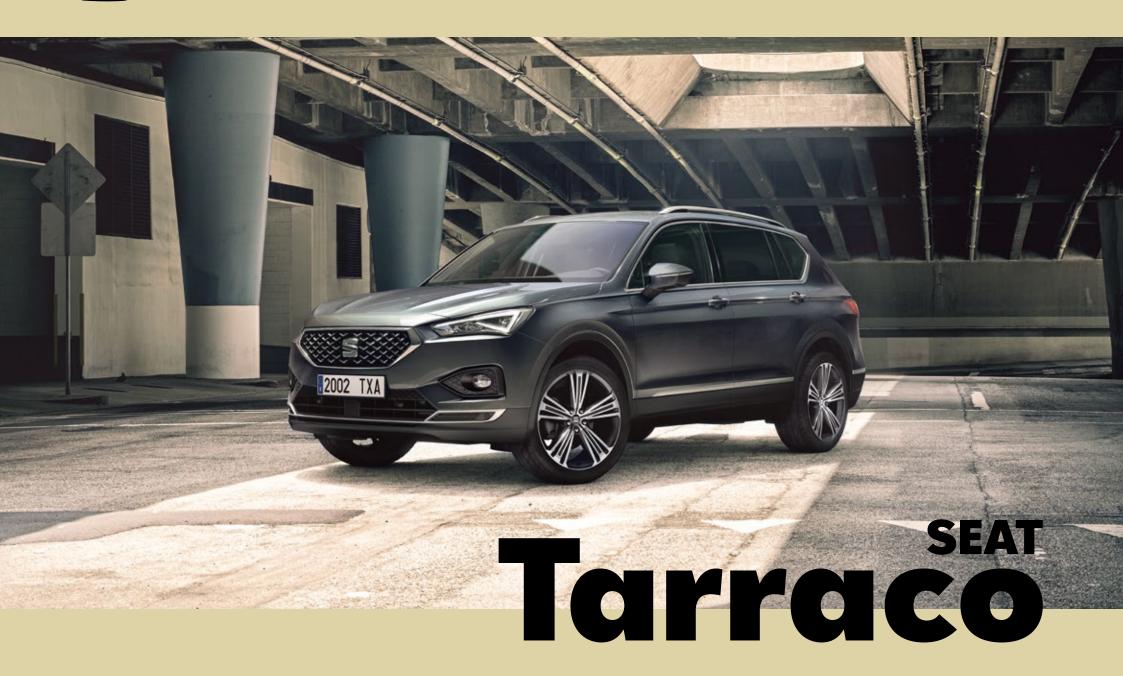

# Moving Mode easy.

SEAT.
08 Have it all

Your Tarraco.

12 Exterior design
16 Interior design
20 Technology
26 SEAT CONNECT
28 Safety
30 Tarraco e-HYBRID

) 3 Your way.

34 FR 40 Xcellence 44 Style 48 Wheels 50 Colours 52 Upholsteries )4 Your accessories.

# Dynamic. Daring. Distinctive.

Why settle for just one way of living? The SEAT Tarraco with 4Drive is designed for a life that has it all. A larger front grill boasts its sporty, powerful and daring nature, while the strong and pronounced lines show off its sophisticated and elegant side. The rear coast-to-coast light carries on the stylish look. All signed off with the redesigned, hand-written Tarraco logo on the back.