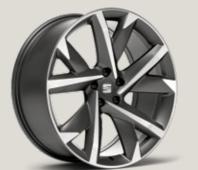

Ready for more? Lightweight 20" Machined Alloy Wheels make a big statement on the road.

Our global range of cars and product specifications varies from country to co y. Please, visit your local SEAT website to know more about the product offer available for you.

## Wheels.

1711

DYNAMIC 17"
BRILLIANT SILVER
ALLOY WHEELS

1811

PERFORMANCE 18"
37/1 BLACK MACHINED
ALLOY WHEELS

1911

EXCLUSIVE 19"
NUCLEAR GREY MACHINED
AERO WHEELS

EXCLUSIVE 19"
COSMO GREY MACHINED
ALLOY WHEELS

SUPREME 20"
37/2 SPORT BLACK MATTE
MACHINED ALLOY WHEELS

SUPREME 20"
37/3 COSMO GREY
MACHINED ALLOY WHEELS

Style St

Serial Optional

Xcellence XC