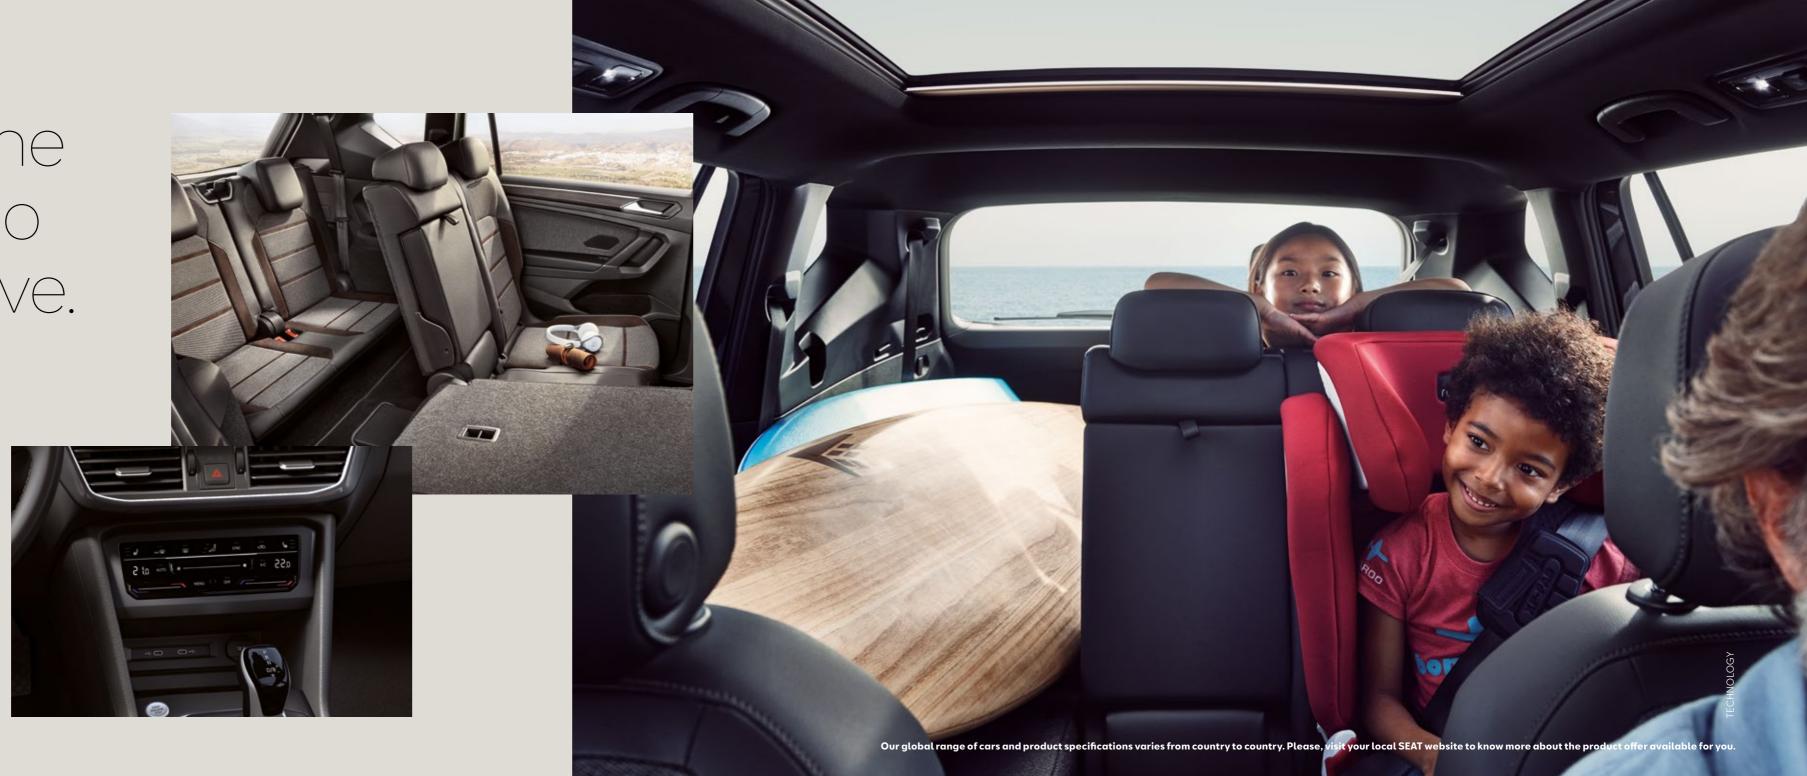

How big is your bucket list? Up to 7 seats gives you 700l with 3<sup>rd</sup> row down or 1775l with 2<sup>nd</sup> and 3<sup>rd</sup> row down. With the 5 seats version, enjoy 760l of standard capacity or 1920l with rear seats down. This is the space to have it all. And more.

More room. For more life.

It's always the season to do what you love.

Travel in comfort and find your ideal temperature wherever you're sat—the 3-zone Climatronic system with Climatouch gives you total control in 3 distinct parts of your SEAT Tarraco, so everyone's happy. Want to keep the cabin fresh? Climatouch's Air Quality Sensor (AQS) and AirCare functions help to regulate and filter airflow to give you better and cleaner air. Still not enough? The heated steering wheel increases comfort and control, necessary for those extreme driving conditions. Goodbye, excuses.