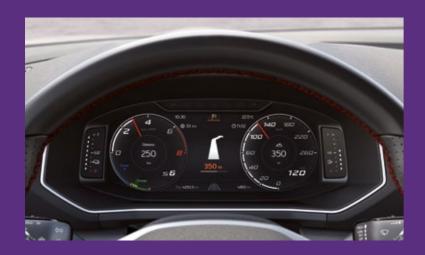

The customisable 10.25" SEAT Digital Cockpit now allows for 3 independent functions to be shown on one easy-to-see display. The dashboard touchscreen gives you an additional 3 panels that can also be displayed simultaneously. Full connectivity at a glance.