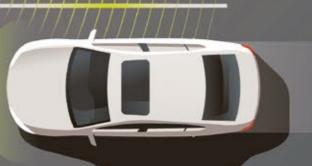

Like the Top View Camera, featuring cameras in the front, rear and exterior mirrors that provide 360° visibility and work with Park Assist to help you park hands-free.

There's also the Wireless Charger, powering your phone simply through surface contact.

#### You're in control.

Advanced sensors. Automatic steering. And a trailer at the rear. Thanks to Trailer Assist, parking your SEAT Tarraco is all under your control, and now easier than ever\*.