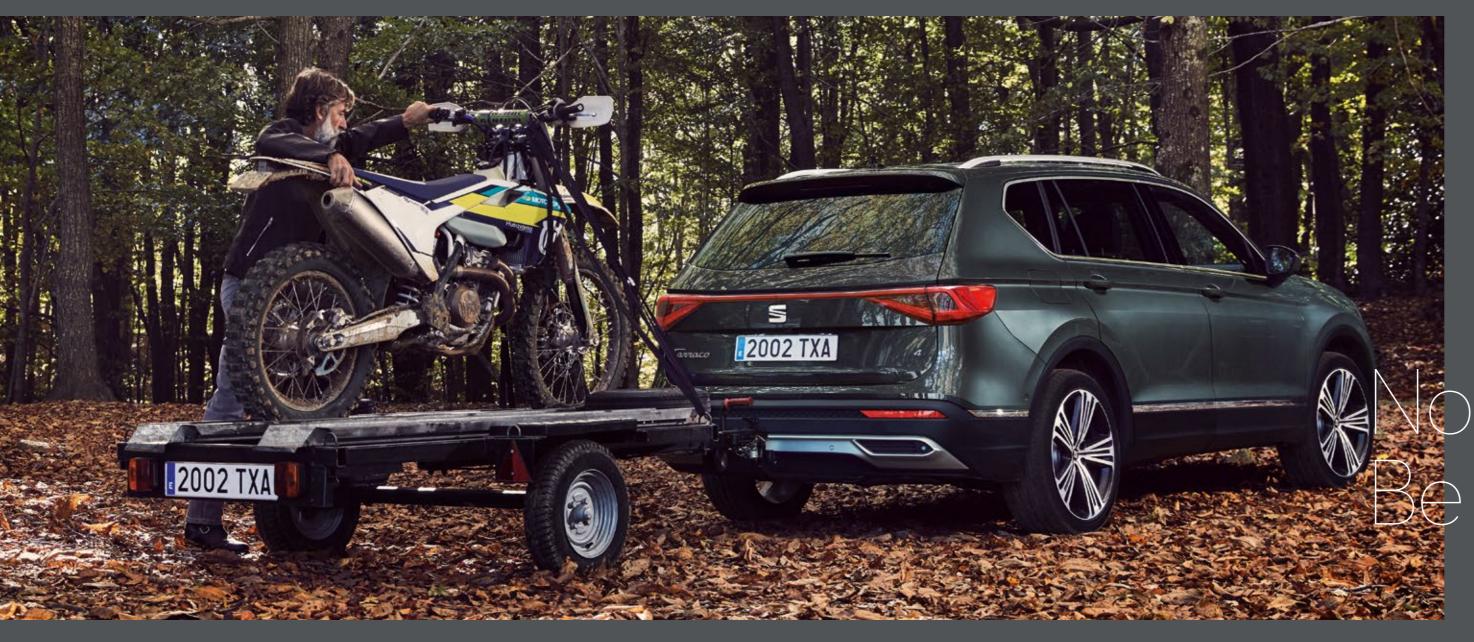

#### Towing Bike Rack.

Extra wheels don't need to be extra work. Aluminium rails on the tow bar support any type of bicycle.

Transport.

#### You're in control.

Advanced sensors. Automatic steering. And a trailer at the rear. Thanks to Trailer Assist, parking your SEAT Tarraco is all under your control, and now easier than ever\*.