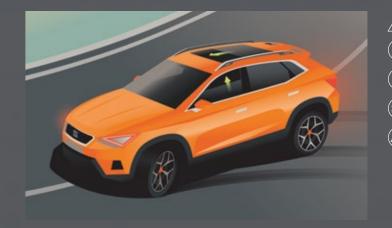

# Forward is the only way to go.

The SEAT Tarraco comes with the most advanced technology for a life that has it all. The Virtual Pedal makes sure you can open and close the boot even with your arms full. A feature that makes perfect sense when you think about it.

Like the Top View Camera, featuring cameras in the front, rear and exterior mirrors that provide 360° visibility and work with Park Assist to help you park hands-free.

There's also the Wireless Charger, powering your phone simply through surface contact.