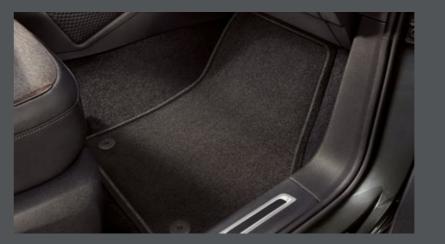

Classic Grey floor mats.

An extra touch of something great. Front and rear floor mats in sophisticated grey protect and highlight.

#### Rubber floor mats.

It's your look. Make it last. Waterproof rubber mats add extra grip and protection. Or try textile for even more elegance.