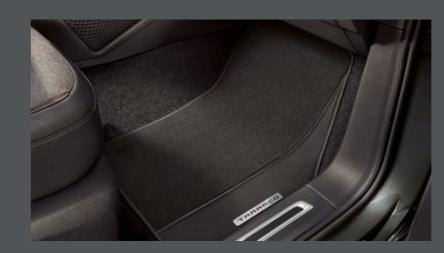

Classic Grey floor mats.

An extra touch of something great. Front and rear floor mats in sophisticated grey protect and highlight.

#### Rubber floor mats.

It's your look. Make it last. Waterproof rubber mats add extra grip and protection. Or try textile for even more elegance.