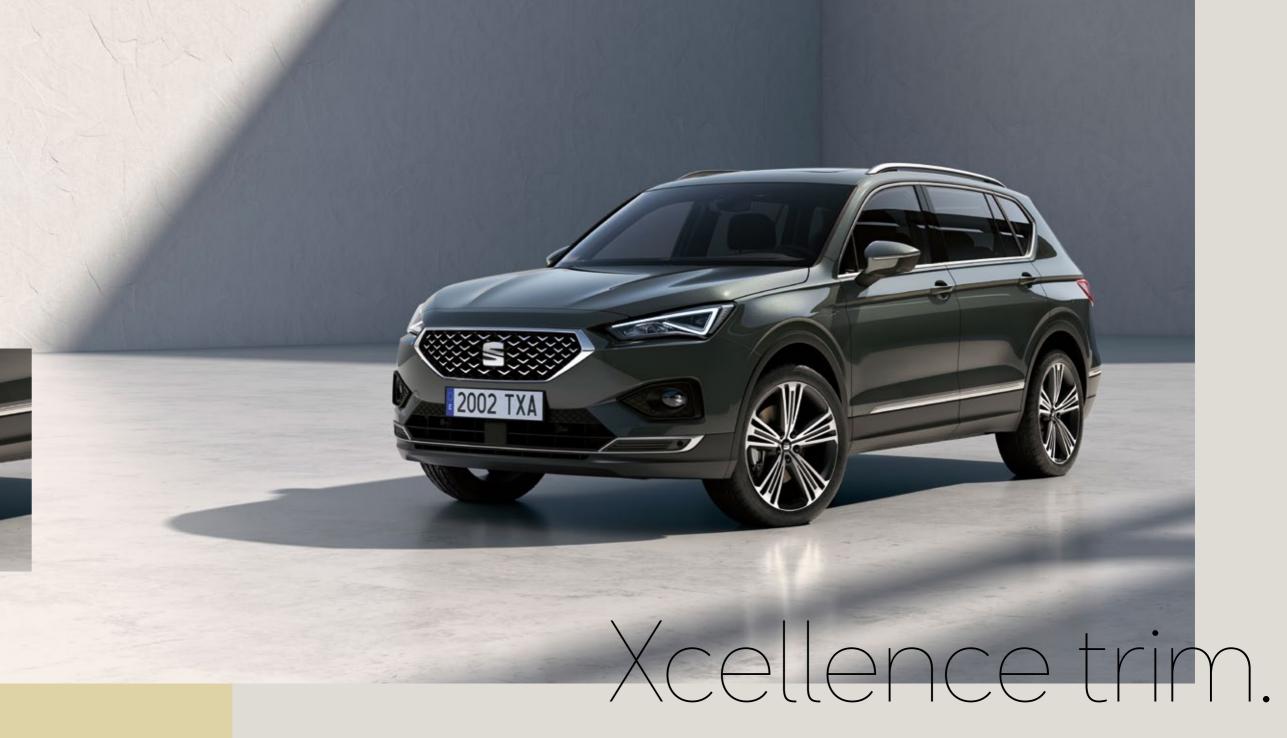

# Why settle for less?

Supreme 20" Machined Alloy Wheels. Hot-stamped front grille. And a design that embraces sophistication inside and out. The Xcellence trim is for those who know that when it comes to getting all that life has to offer, every detail matters.

#### Defined by your style?

The Xcellence trim is designed for those who want more. Down to the last detail, like the distinct logo in the door sill.

#### No need to start small.

Supreme 20" Matte Machined Alloy Wheels dare you to live big. Lightweight. Stylish. And the largest in SEAT history.