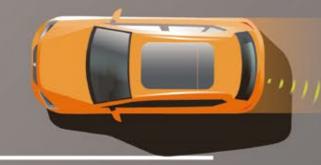

Like the Top View Camera, featuring cameras in the front, rear and exterior mirrors that provide 360° visibility and work with Park Assist to help you park hands-free.

There's also the Wireless Charger, powering your phone simply through surface contact.