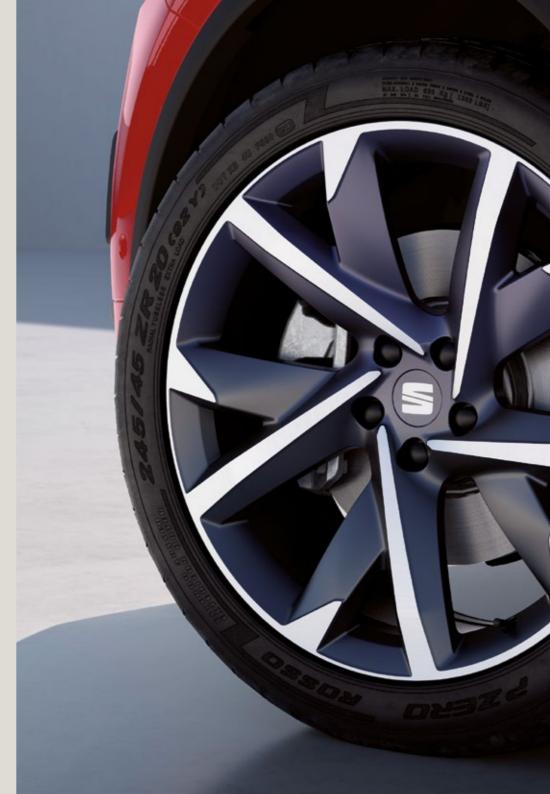

Ready for more? Lightweight 20" Machined Alloy Wheels make a big statement on the road.

Our global range of cars and product specifications varies from country to co y. Please, visit your local SEAT website to know more about the product offer available for you.

#### Best is better.

Top of the line SUPREME 20" Matte Machined Alloy Wheels in Cosmo Grey. It doesn't get any better than this.

#### No need to start small.

Supreme 20" Matte Machined Alloy Wheels dare you to live big. Lightweight. Stylish. And the largest in SEAT history.