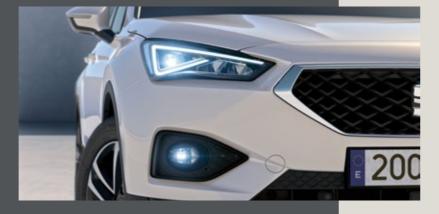

# Cross the country. Watch the sunrise. Be an explorer.

Want to set the trend? The SEAT Tarraco features the latest in SUV design, so you can pave the way forward in life with a unique style that meets the needs of you and yours. 100% LED technology in the front and rear, including dynamic rear indicators connected by a striking design. A Welcome Light to help you find your way in the dark.

#### Be bright.

Get ready to light up the night with Full LED lighting in the head and tail lights, including dynamic indicators in the rear.