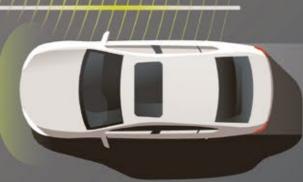

#### Side Assist.

Side Assist can detect approaching cars outside your field of vision, giving you a warning signal to help you when overtaking or changing lanes.

#### Travel Assist.

Your eyes and ears. A system of features specially designed to keep you alert on the road by combining Lane Assist, Traffic Jam Assist, Adaptive Cruise control and Automated Lane Change.