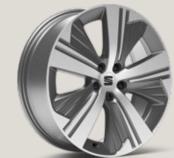

## Wheels.

1711

DYNAMIC 17"
BRILLIANT SILVER
ALLOY WHEELS

1811

PERFORMANCE 18"
37/1 BLACK MACHINED
ALLOY WHEELS

1911

EXCLUSIVE 19"
NUCLEAR GREY MACHINED
AERO WHEELS

EXCLUSIVE 19"
COSMO GREY MACHINED
ALLOY WHEELS

SUPREME 20"
37/2 SPORT BLACK MATTE
MACHINED ALLOY WHEELS

SUPREME 20"
37/3 COSMO GREY
MACHINED ALLOY WHEELS

Style St

Serial Optional

Xcellence XC