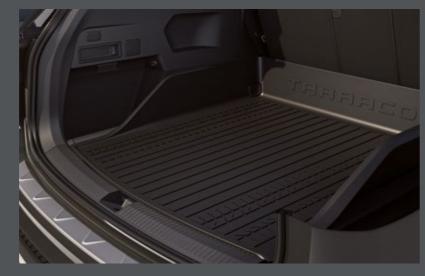

#### Semirigid boot tray.

Why should a little dirt ever slow you down? A semirigid foam piece protects your boot from dirt, spills and whatever else the road may bring.

#### Boot tray & bumper moulding.

Big plans? The Boot Tray with high walls and stainlesssteel moulding protect your SEAT Tarraco during loading and unloading.

Velpic® floor mats.

Take on the road in comfort with thick Velpic® mats featuring a non-slip rubber backing.