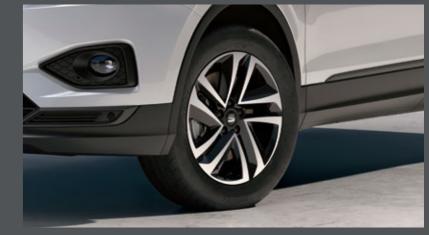

Ready for more? Lightweight 20" Machined Alloy Wheels make a big statement on the road.

Our global range of cars and product specifications varies from country to co y. Please, visit your local SEAT website to know more about the product offer available for you.