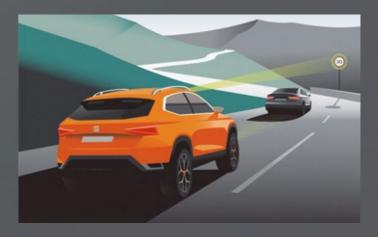

#### Side Assist.

Side Assist can detect approaching cars outside your field of vision, giving you a warning signal to help you when overtaking or changing lanes.

#### Travel Assist.

Your eyes and ears. A system of features specially designed to keep you alert on the road by combining Lane Assist, Traffic Jam Assist, Adaptive Cruise control and Automated Lane Change.

#### Traffic Sign Recognition.

What's ahead? The integrated front camera lets you see speed limits and overtaking restrictions directly in the SEAT Digital Cockpit.