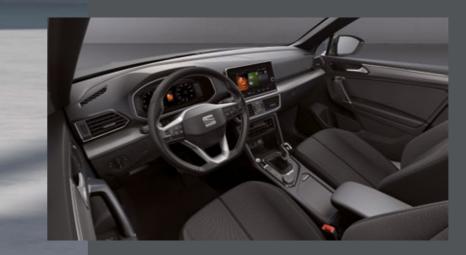

# A world of experiences. Waiting for you.

The road is an empty page. So what's your story? SEAT's new intelligent assistant, HolaHola, allows you to manage and command your car with your voice only.

Connect your smartphone to the 9.2" touchscreen via Apple CarPlay™ or Android Auto™ and manage your favourite apps and music. Enjoy natural and balanced sound on 10 premium-tuned speakers with the BeatsAudio™ sound system.

The customisable 10.25" SEAT Digital Cockpit now allows for 3 independent functions to be shown on one easy-to-see display. The dashboard touchscreen gives you an additional 3 panels that can also be displayed simultaneously. Full connectivity at a glance.