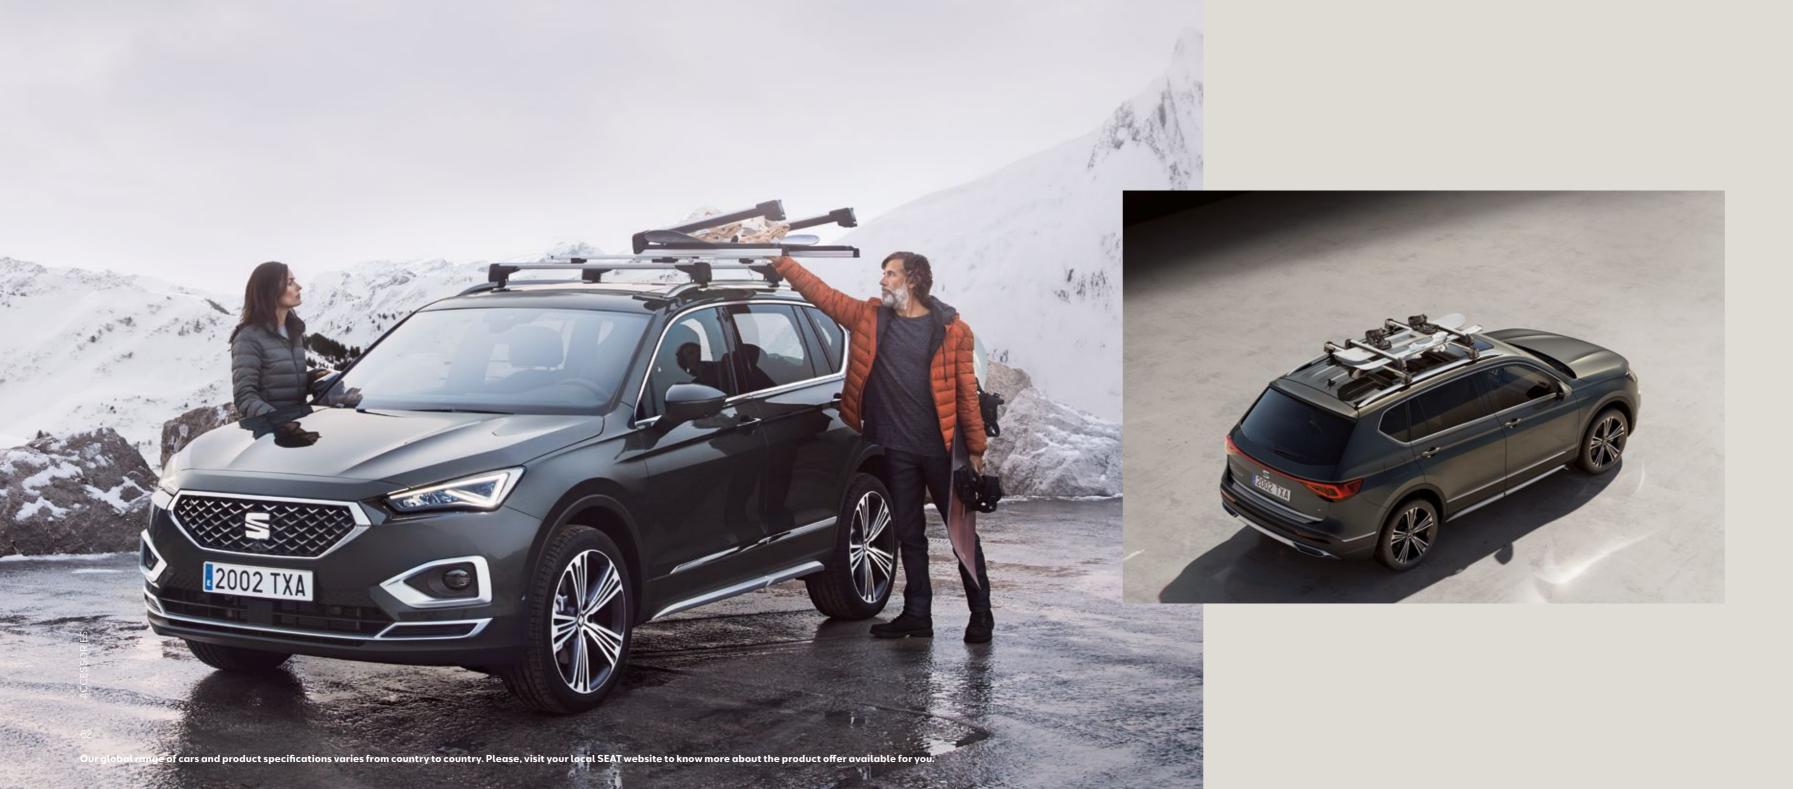

#### Ski Rack Xtender.

The more, the better. The extendable ski & snowboard rack lets you carry up to 5 pairs of skis or 2 snowboards at once. So you can enjoy the thrills of the slopes together.

#### Ski Rack.

Hitting the slopes this winter? This ski rack is specially designed and perfect for family use. Holding 4-6 skis or 2-4 snowboards.

#### **Roof Bars.**

Front and rear transport bars easily attach to the roof and come with a secure antitheft system. They're ready to go. Are you?