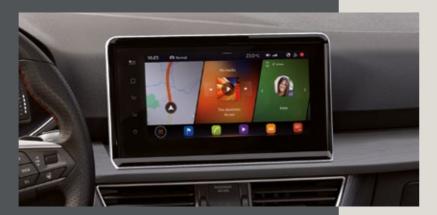

# A world of experiences. Waiting for you.

The road is an empty page. So what's your story? SEAT's new intelligent assistant, HolaHola, allows you to manage and command your car with your voice only.

Connect your smartphone to the 9.2" touchscreen via Apple CarPlay™ or Android Auto™ and manage your favourite apps and music. Enjoy natural and balanced sound on 10 premium-tuned speakers with the BeatsAudio™ sound system.

The customisable 10.25" SEAT Digital Cockpit now allows for 3 independent functions to be shown on one easy-to-see display. The dashboard touchscreen gives you an additional 3 panels that can also be displayed simultaneously. Full connectivity at a glance.