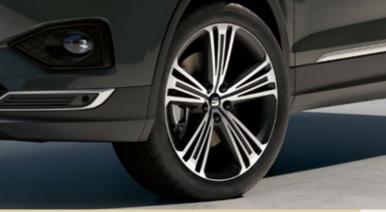

#### No need to start small.

Supreme 20" Matte Machined Alloy Wheels dare you to live big. Lightweight. Stylish. And the largest in SEAT history.