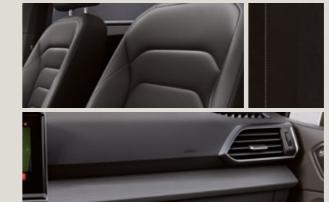

## Share your style.

The SEAT Tarraco comes with contemporary, state-of-the-art interior design elements that refine every ride. For comfort and class choose between Alcantara® textile and Leather Vienna upholstery or for sporty sophistication go for the Bucket seats. Make it your own with a dashboard in bright white, wood or silver. The black roof liner completes any interior finish. The only question is: Who will you enjoy it all with?

# A world of experiences. Waiting for you.

The road is an empty page. So what's your story? SEAT's new intelligent assistant, HolaHola, allows you to manage and command your car with your voice only.

Connect your smartphone to the 9.2" touchscreen via Apple CarPlay™ or Android Auto™ and manage your favourite apps and music. Enjoy natural and balanced sound on 10 premium-tuned speakers with the BeatsAudio™ sound system.

The customisable 10.25" SEAT Digital Cockpit now allows for 3 independent functions to be shown on one easy-to-see display. The dashboard touchscreen gives you an additional 3 panels that can also be displayed simultaneously. Full connectivity at a glance.