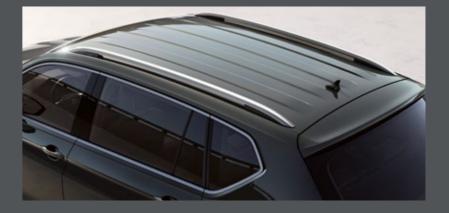

# Dynamic. Daring. Distinctive.

Why settle for just one way of living? The SEAT Tarraco with 4Drive is designed for a life that has it all. A larger front grill boasts its sporty, powerful and daring nature, while the strong and pronounced lines show off its sophisticated and elegant side. The rear coast-to-coast light carries on the stylish look. All signed off with the redesigned, hand-written Tarraco logo on the back.

# Cross the country. Watch the sunrise. Be an explorer.

Want to set the trend? The SEAT Tarraco features the latest in SUV design, so you can pave the way forward in life with a unique style that meets the needs of you and yours. 100% LED technology in the front and rear, including dynamic rear indicators connected by a striking design. A Welcome Light to help you find your way in the dark.