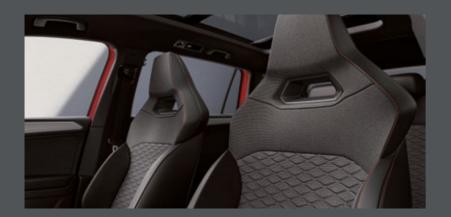

#### Made to measure.

The Bucket seats give you the control necessary for the track. Once adjusted to suit your ideal driving posture, the memory function stores this data and will automatically revert it back to this position.

#### Interior:

- Illuminated door step with FR lettering
- White ambient light in front and rear door panels
- Interior light in footwell
- 2 reading lights in front
- Leather multi-function sport steering wheel with FR Logo
- Bucket Sport seats
- Electric driver seat with memory function
- Aluminium pedals