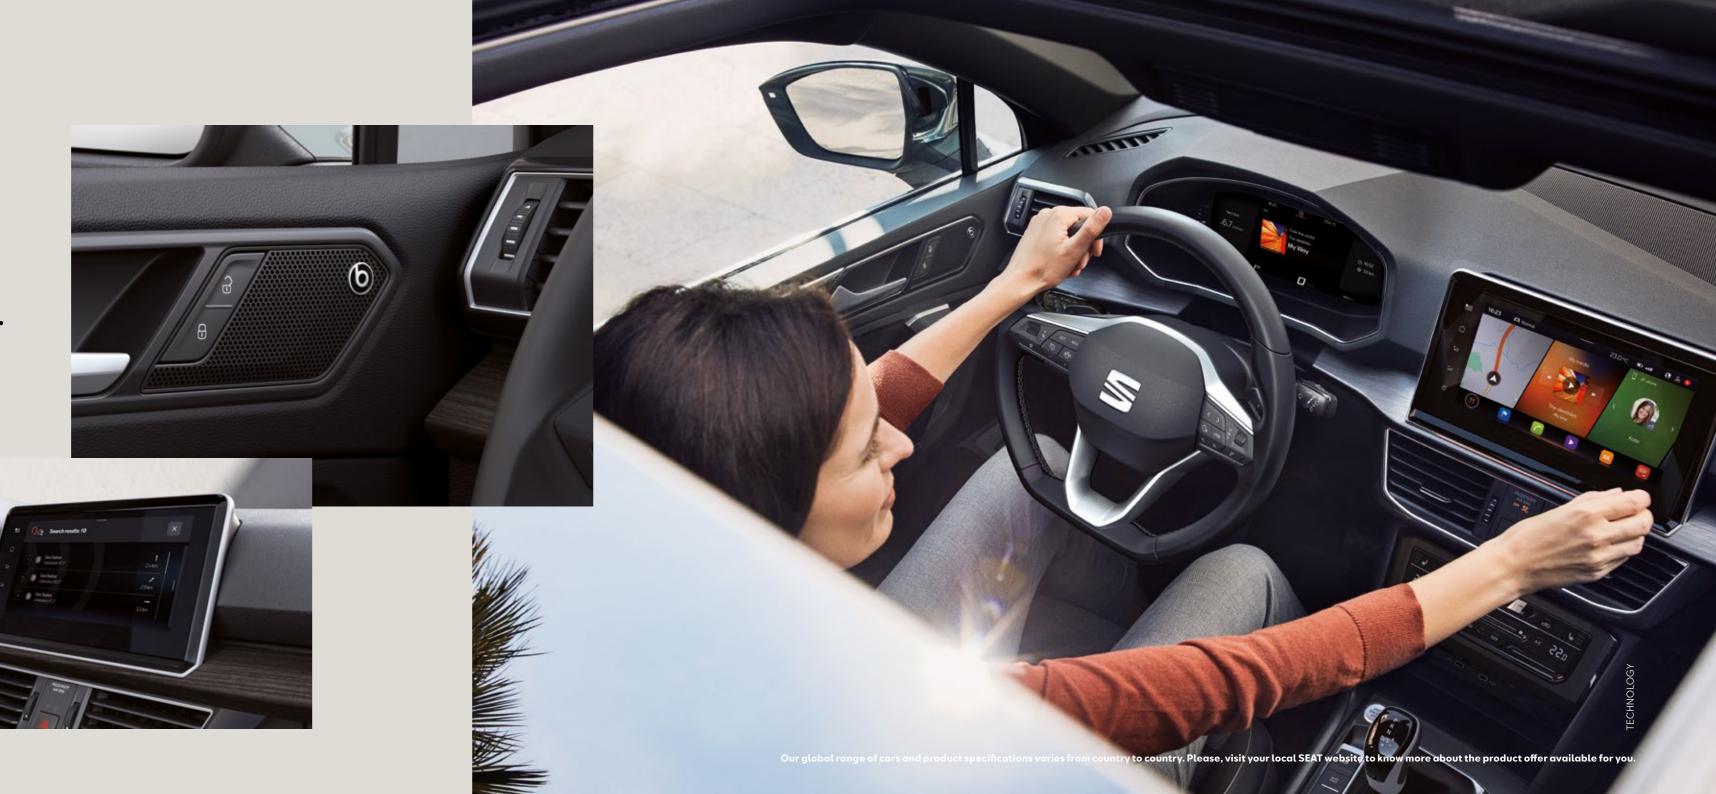

# A world of experiences. Waiting for you.

The road is an empty page. So what's your story? SEAT's new intelligent assistant, HolaHola, allows you to manage and command your car with your voice only.

Connect your smartphone to the 9.2" touchscreen via Apple CarPlay™ or Android Auto™ and manage your favourite apps and music. Enjoy natural and balanced sound on 10 premium-tuned speakers with the BeatsAudio™ sound system.

The customisable 10.25" SEAT Digital Cockpit now allows for 3 independent functions to be shown on one easy-to-see display. The dashboard touchscreen gives you an additional 3 panels that can also be displayed simultaneously. Full connectivity at a glance.