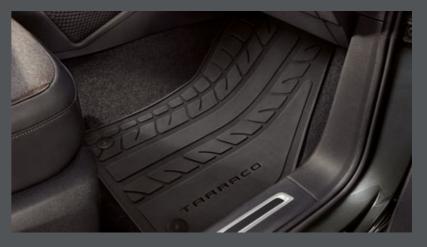

#### Boot tray & bumper moulding.

Big plans? The Boot Tray with high walls and stainlesssteel moulding protect your SEAT Tarraco during loading and unloading.

Velpic® floor mats.

Take on the road in comfort with thick Velpic® mats featuring a non-slip rubber backing.

Classic Grey floor mats.

An extra touch of something great. Front and rear floor mats in sophisticated grey protect and highlight.

#### Rubber floor mats.

It's your look. Make it last. Waterproof rubber mats add extra grip and protection. Or try textile for even more elegance.