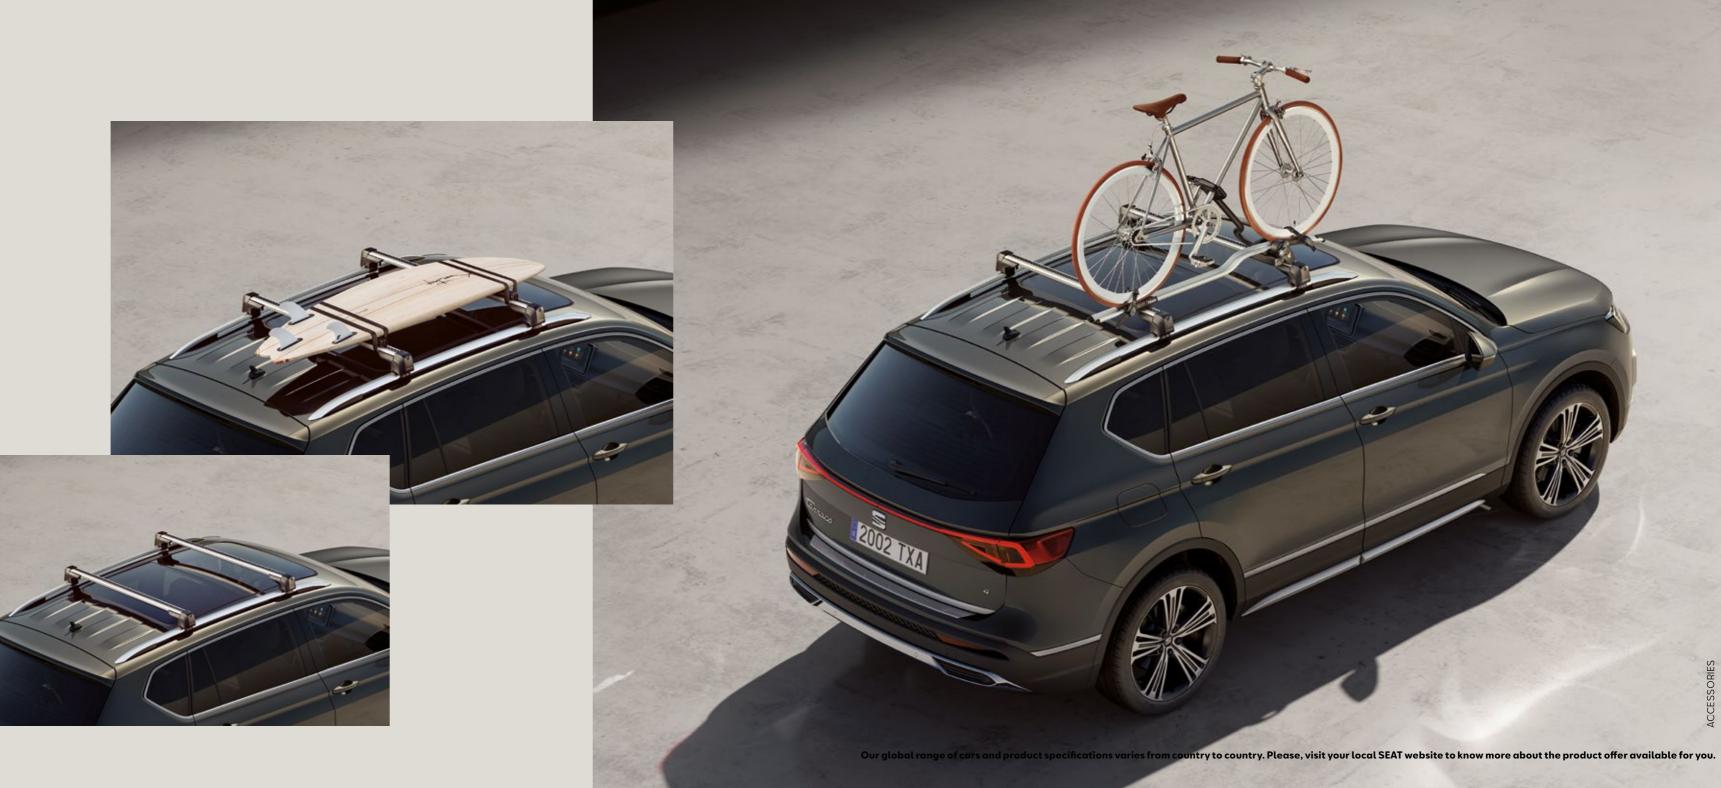

#### Surf Rack.

Always on the move? The surfboard rack fits securely on the roof bars and adapts to the size of up to 2 boards.

#### Bike Rack.

Going off the beaten path? Bring your bicycle with you in the easy to mount and reposition bike rack. Fast and easy fastening. With long-lasting care for your bike's frame tubes.

#### **Roof Bars.**

Front and rear transport bars easily attach to the roof and come with a secure antitheft system. They're ready to go. Are you?