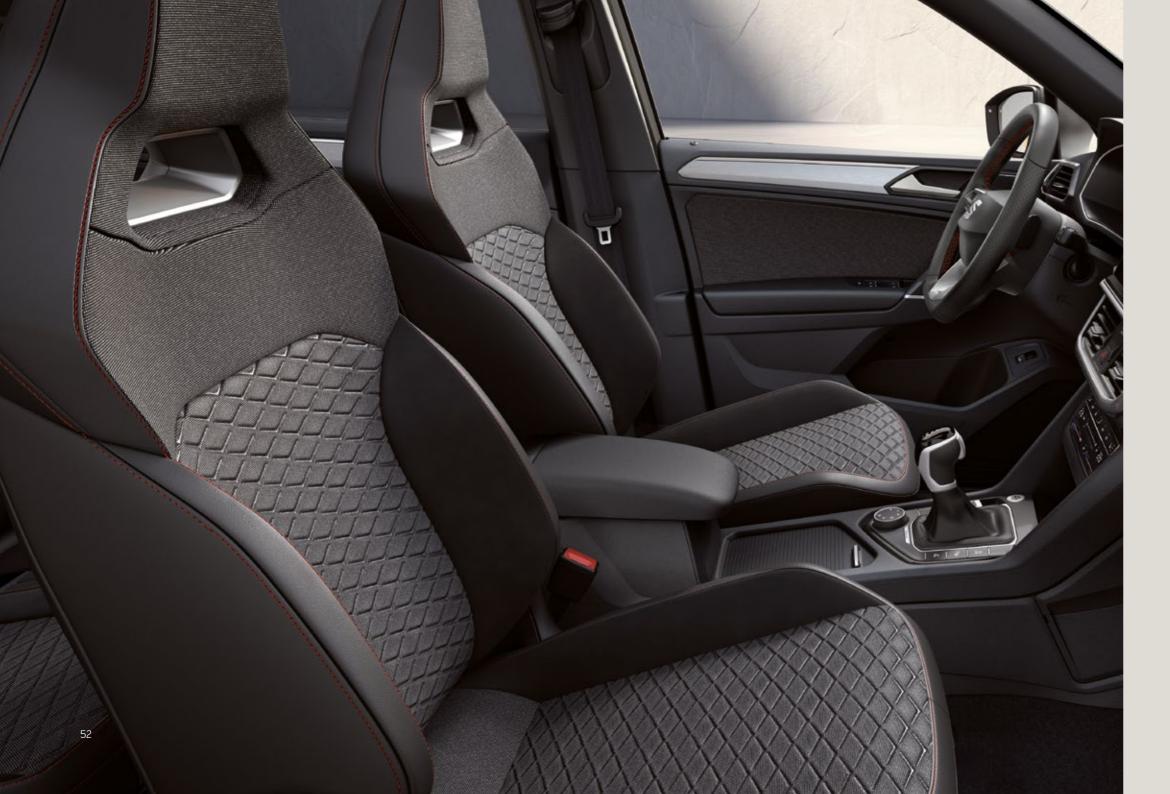

#### Made to measure.

The Bucket seats give you the control necessary for the track. Once adjusted to suit your ideal driving posture, the memory function stores this data and will automatically revert it back to this position.

#### Interior:

- Illuminated door step with FR lettering
- White ambient light in front and rear door panels
- Interior light in footwell
- 2 reading lights in front
- Leather multi-function sport steering wheel with FR Logo
- Bucket Sport seats
- Electric driver seat with memory function
- Aluminium pedals