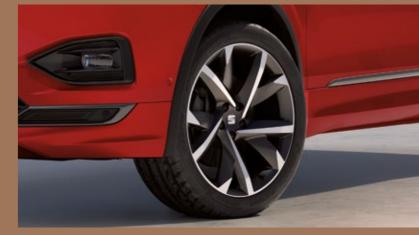

Ready for more? Lightweight 20" Machined Alloy Wheels make a big statement on the road.

Our global range of cars and product specifications varies from country to co y. Please, visit your local SEAT website to know more about the product offer available for you.

## Wheels.

1711

DYNAMIC 17"
BRILLIANT SILVER
ALLOY WHEELS

1811

PERFORMANCE 18"
37/1 BLACK MACHINED
ALLOY WHEELS

1911

EXCLUSIVE 19"
NUCLEAR GREY MACHINED
AERO WHEELS

EXCLUSIVE 19"
COSMO GREY MACHINED
ALLOY WHEELS

SUPREME 20"
37/2 SPORT BLACK MATTE
MACHINED ALLOY WHEELS

SUPREME 20"
37/3 COSMO GREY
MACHINED ALLOY WHEELS

Style St

Serial Optional

Xcellence XC