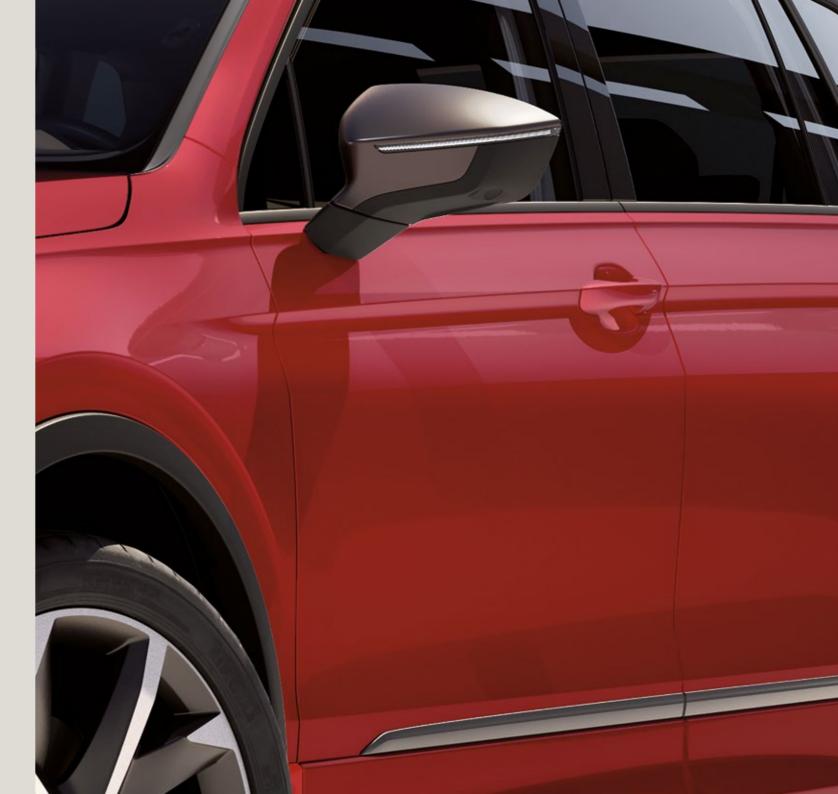

# Dynamic. Daring. Distinctive.

Why settle for just one way of living? The SEAT Tarraco with 4Drive is designed for a life that has it all. A larger front grill boasts its sporty, powerful and daring nature, while the strong and pronounced lines show off its sophisticated and elegant side. The rear coast-to-coast light carries on the stylish look. All signed off with the redesigned, hand-written Tarraco logo on the back.

# Cross the country. Watch the sunrise. Be an explorer.

Want to set the trend? The SEAT Tarraco features the latest in SUV design, so you can pave the way forward in life with a unique style that meets the needs of you and yours. 100% LED technology in the front and rear, including dynamic rear indicators connected by a striking design. A Welcome Light to help you find your way in the dark.