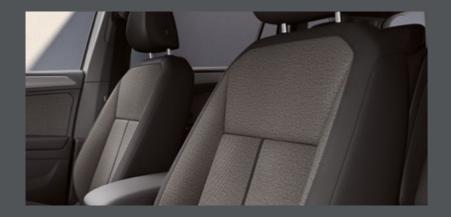

## Share your style.

The SEAT Tarraco comes with contemporary, state-of-the-art interior design elements that refine every ride. For comfort and class choose between Alcantara® textile and Leather Vienna upholstery or for sporty sophistication go for the Bucket seats. Make it your own with a dashboard in bright white, wood or silver. The black roof liner completes any interior finish. The only question is: Who will you enjoy it all with?

#### Enjoy the ride.

Style meets class with Comfort seats in Olot upholstery featuring bold black Alcantara® inserts.