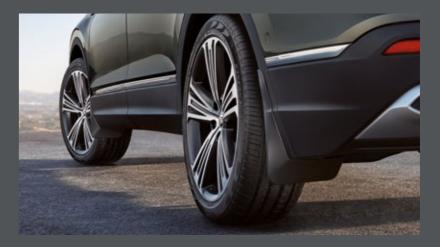

#### Front and rear mudflaps.

New roads bring new challenges. With mudflaps in the front and rear, you can protect your SEAT Tarraco from any flying debris.

Life's too short to sweat the small stuff.
The experts in our SEAT Service team use only SEAT
Genuine Parts to keep your SEAT Tarraco at its best
- and you at your boldest.