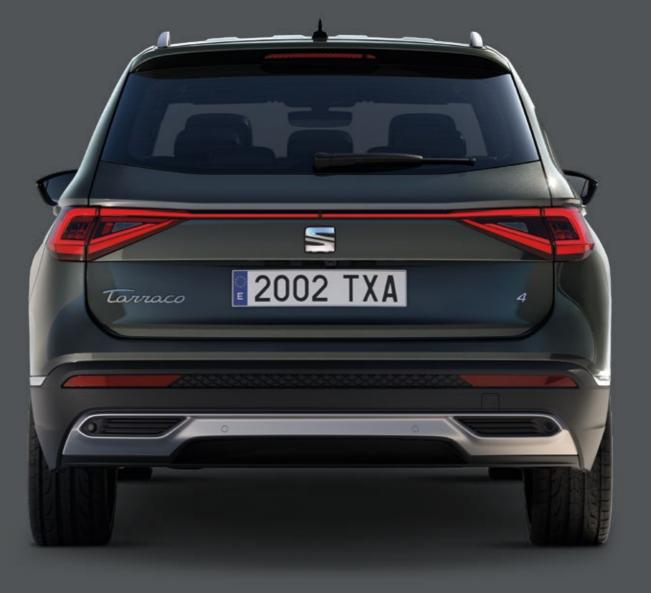

# Dynamic. Daring. Distinctive.

Why settle for just one way of living? The SEAT Tarraco with 4Drive is designed for a life that has it all. A larger front grill boasts its sporty, powerful and daring nature, while the strong and pronounced lines show off its sophisticated and elegant side. The rear coast-to-coast light carries on the stylish look. All signed off with the redesigned, hand-written Tarraco logo on the back.

# Cross the country. Watch the sunrise. Be an explorer.

Want to set the trend? The SEAT Tarraco features the latest in SUV design, so you can pave the way forward in life with a unique style that meets the needs of you and yours. 100% LED technology in the front and rear, including dynamic rear indicators connected by a striking design. A Welcome Light to help you find your way in the dark.