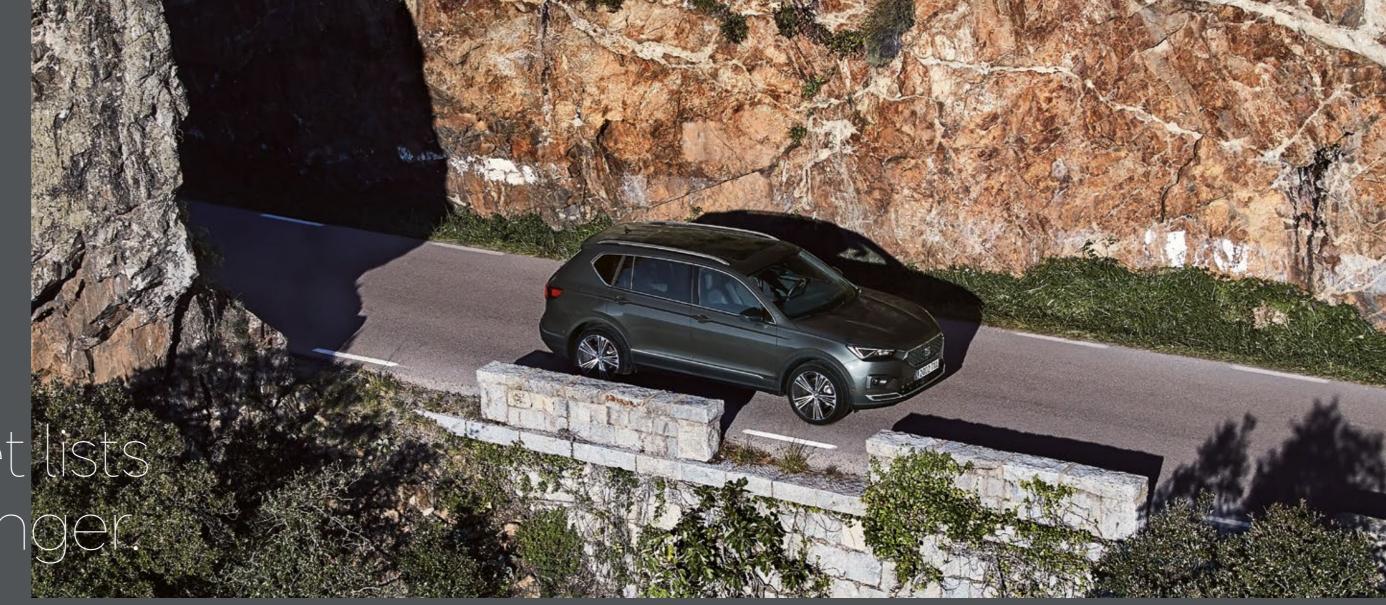

The best bucket lists keep getting longer.

# Dynamic. Daring. Distinctive.

Why settle for just one way of living? The SEAT Tarraco with 4Drive is designed for a life that has it all. A larger front grill boasts its sporty, powerful and daring nature, while the strong and pronounced lines show off its sophisticated and elegant side. The rear coast-to-coast light carries on the stylish look. All signed off with the redesigned, hand-written Tarraco logo on the back.

# Cross the country. Watch the sunrise. Be an explorer.

Want to set the trend? The SEAT Tarraco features the latest in SUV design, so you can pave the way forward in life with a unique style that meets the needs of you and yours. 100% LED technology in the front and rear, including dynamic rear indicators connected by a striking design. A Welcome Light to help you find your way in the dark.