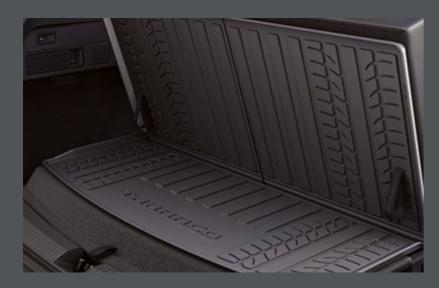

#### Semirigid boot tray.

Why should a little dirt ever slow you down? A semirigid foam piece protects your boot from dirt, spills and whatever else the road may bring.

#### Boot tray & bumper moulding.

Big plans? The Boot Tray with high walls and stainlesssteel moulding protect your SEAT Tarraco during loading and unloading.

Velpic® floor mats.

Take on the road in comfort with thick Velpic® mats featuring a non-slip rubber backing.