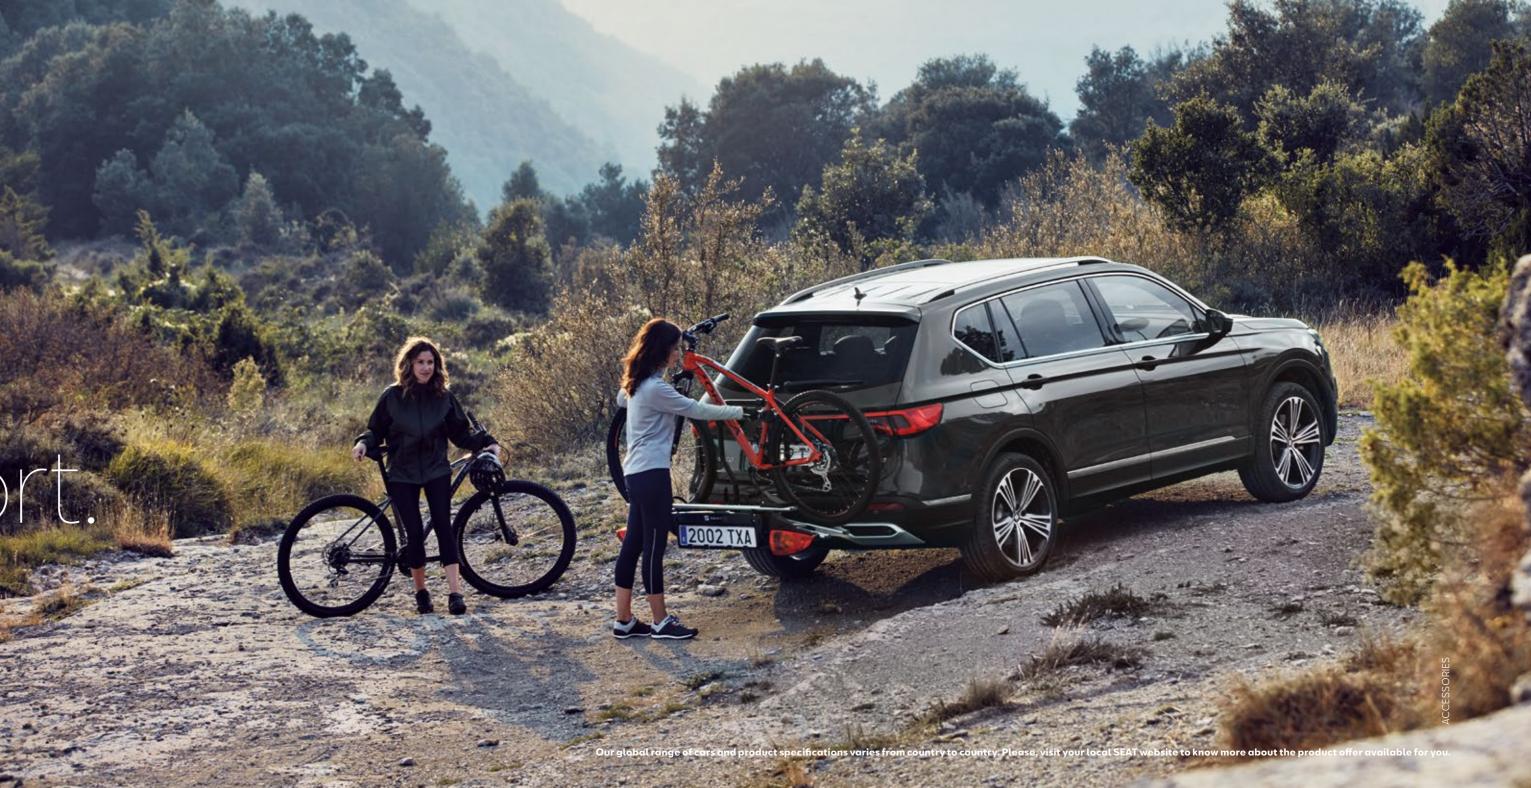

#### Bike Rack.

Going off the beaten path? Bring your bicycle with you in the easy to mount and reposition bike rack. Fast and easy fastening. With long-lasting care for your bike's frame tubes.

#### Towing Bike Rack.

Extra wheels don't need to be extra work. Aluminium rails on the tow bar support any type of bicycle.

Transport.