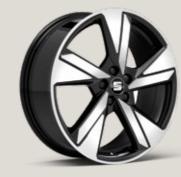

# Wheels.

URBAN 15" R St

ALLOY WHEELS

STEEL WHEELS

DESIGN 16" **ALLOY WHEELS** 

DESIGN 16" ATOM GREY MACHINED ALLOY WHEELS

URBAN 16" **BLACK R MACHINED** ALLOY WHEELS

DYNAMIC 17" ATOM GREY MACHINED ALLOY WHEELS

DYNAMIC 17" **ALLOY WHEELS** 

DYNAMIC 17" COSMO GREY MACHINED **ALLOY WHEELS** 

DYNAMIC 17" **BLACK MACHINED ALLOY WHEELS** 

PERFORMANCE 18" GLOSSY BLACK MACHINED ALLOY WHEELS

PERFORMANCE 18" **BLACK MACHINED** ALLOY WHEELS
St XC FR

SPORT 18" **BLACK ALLOY WHEELS** St XC FR

Reference R Style St Xcellence xc FR FR Serial Optional 📗