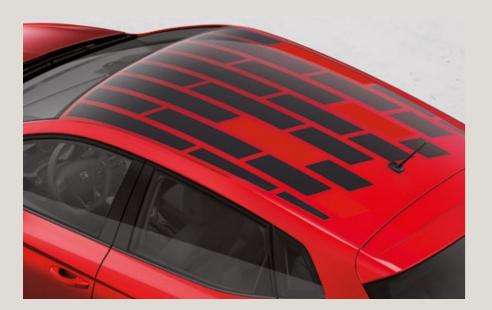

# Exterior customisation.

Make it yours with these accessories, designed to enhance your new lbiza's look and feel. The sporty roof stickers come in three options to keep you looking fresh.

### Sport exterior sticker.

Designed to complement your interior, this unique design not only looks fly but keeps your roof in great condition. Your sporty Ibiza just got sportier.