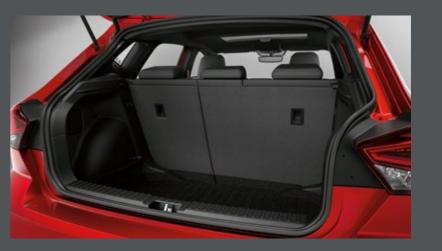

### Spare room.

One for the road? Flip down the back seats and turn your Ibiza's boot into a space that's big enough to carry everything you need.

### Big on the inside.

There's no need to travel light when you can comfortably carry two large suitcases thanks to the Ibiza's 355l of boot space.