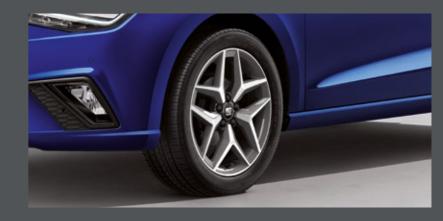

### Ultimate alloys.

17" Alloy Wheels\* will turn heads with the highest level of trim.