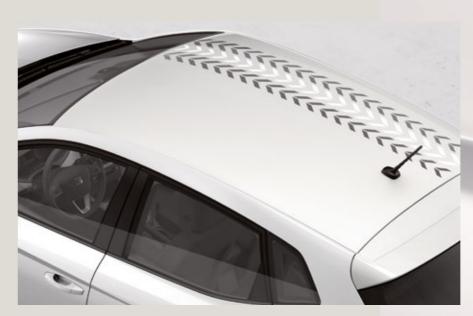

# Exterior customisation.

Make it yours with these accessories, designed to enhance your new lbiza's look and feel. The sporty roof stickers come in three options to keep you looking fresh.

### Trend exterior sticker.

Keep it on trend, with this cool sticker that matches your interior design.