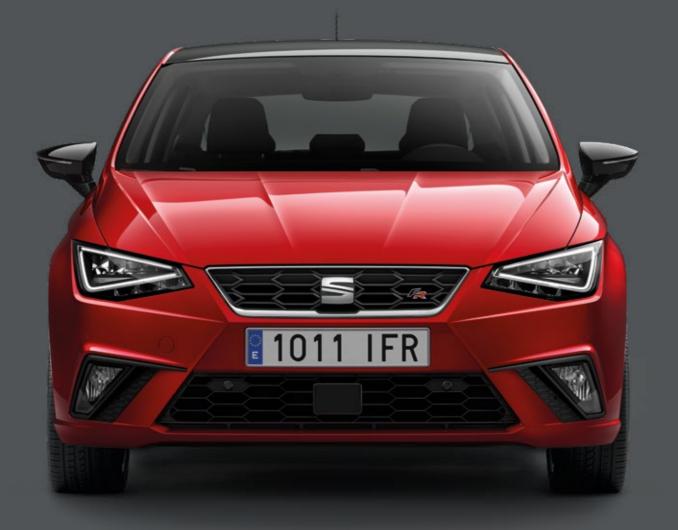

# Life's too short to stand still.

Brighter than the rest. The SEAT Ibiza is equipped with the latest full LED headlights and rear LED pilots. So you've got the power, and the vision, to go the distance.