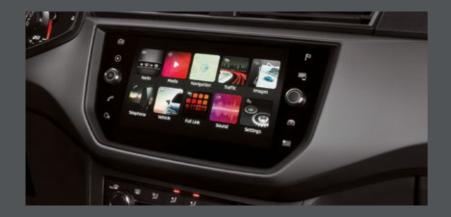

### Big, bright, brilliant.

The 8" digital glass display on your new SEAT Ibiza is command and control\*.

### Hello future.

No longer something you only see in movies. The SEAT Digital Cockpit displays everything you need while driving. From speed and maps to music and more. The future has finally arrived.

### Looking ahead.

All your information in one glance. So you can focus on moving.