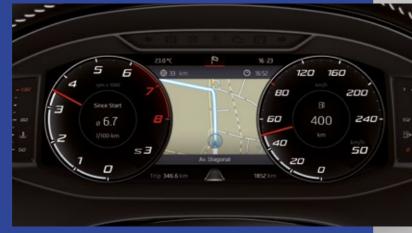

### Hello future.

No longer something you only see in movies. The SEAT Digital Cockpit displays everything you need while driving. From speed and maps to music and more. The future has finally arrived.