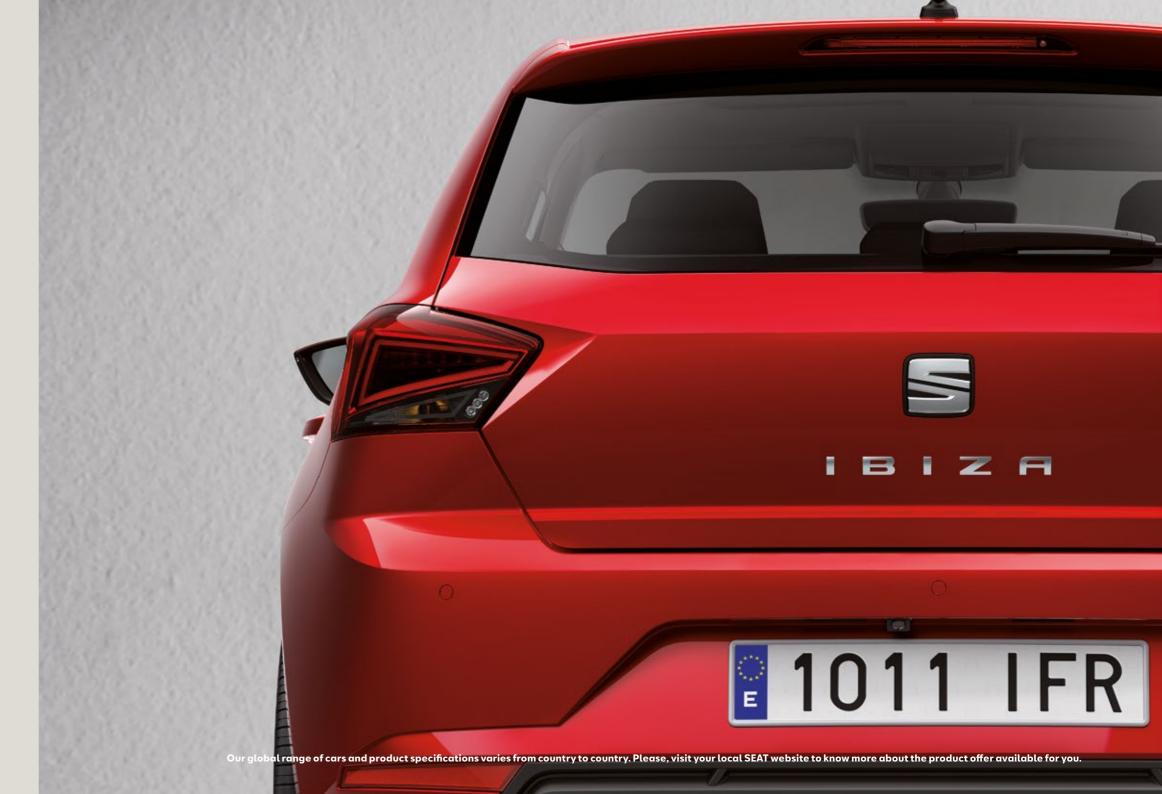

# Life's too short to stand still.

Brighter than the rest. The SEAT Ibiza is equipped with the latest full LED headlights and rear LED pilots. So you've got the power, and the vision, to go the distance.