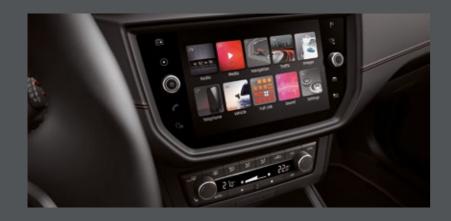

### Big, bright, brilliant.

The 8" digital glass display on your new SEAT Ibiza is command and control\*.

### Hello future.

No longer something you only see in movies. The SEAT Digital Cockpit displays everything you need while driving. From speed and maps to music and more. The future has finally arrived.