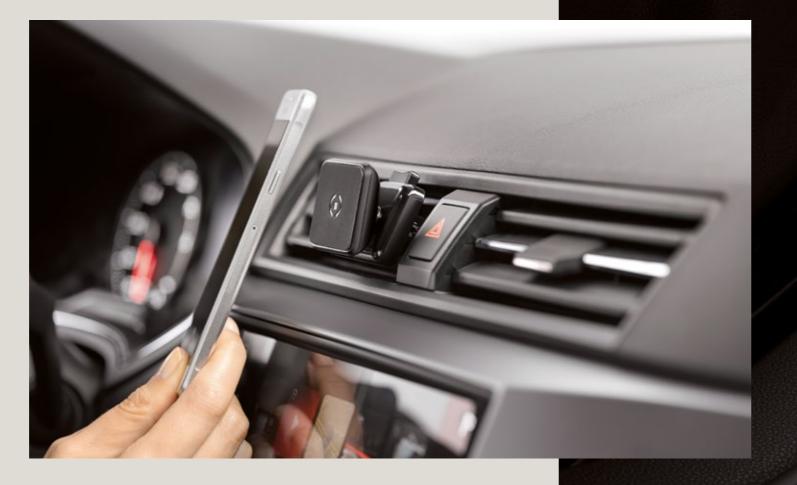

### Universal magnet mount.

Designed to place your phone at the best height for driving. This is a modern-day must-have.