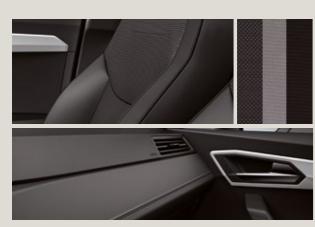

### Interior:

- Aluminium doorstep with "Xcellence" engraving
- Chromed instrument panel
- Leather multifunctional steering wheel
- Leather gear knob with decorative inserts
- Leather hand brake
- Textile and decorative door and side trim panel
- Black greenhouse
- Xcellence comfort seats
- Height-adjustable front seats
- Chrome Pack High
- ISOFIX + Top tether anchors in side rear seats
- Split and folding rear seats
- Storage Pack: front centre armrest and document holder under left front seat
- Luggage pockets on front seats backrest
- Sun visors with mirror and card holder in driver seat

# Upholstery.

CLOTH BLACK COMFORT SEATS AF

CLOTH EDGE COMFORT SEATS WITH LEATHER PAD CD + PIF

■ CLOTH BLACK & GREY COMFORT SEATS CB

DINAMICA® BLACK SPORT SEATS CD + PIF + PL7

CLOTH EDGE COMFORT SEATS CD

CLOTH BLACK SPORT SEATS FL