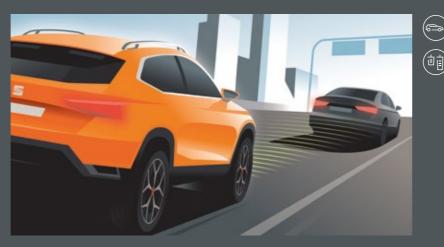

### Front Assist.

Maintain a safe distance from the car ahead of you and reduce stopping time if needed. It also warns you of any obstacles up ahead that it may detect.