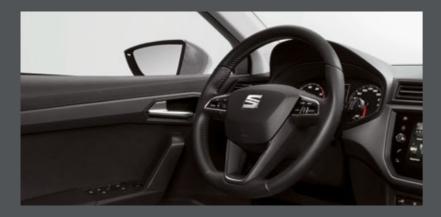

Things are different now. An updated dashboard with a digital 8" glass display and ambient lighting offers new levels of customisation and technology. So go on, break the mould.

Want change? Experiment.

### Run the road.

Your responsive steering wheel brings sporty moves to a city car. This is the SEAT Ibiza standard.