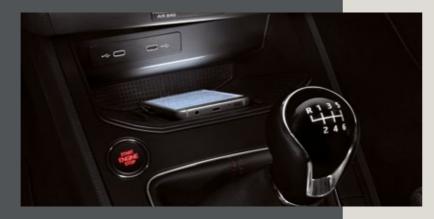

# Why wait for tomorrow?

It's al right here, right now. Easily stay in command with HolaHola, SEAT's new intelligent assistant. The Connectivity Box with Wireless Charger and GSM Amplifier keep you powered up and in range. And with the Keyless System and Heartbeat button, you can get in and get going in a heartbeat.

### It's a wireless world.

Stay juiced up all day, every day with your Connectivity Box\*.