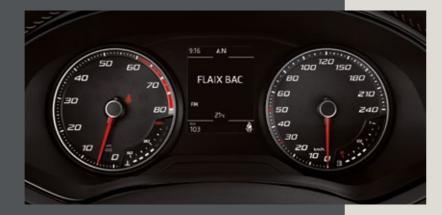

### Hello future.

No longer something you only see in movies. The SEAT Digital Cockpit displays everything you need while driving. From speed and maps to music and more. The future has finally arrived.

### Looking ahead.

All your information in one glance. So you can focus on moving.