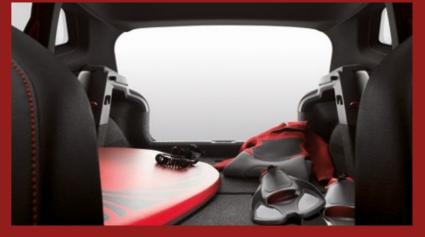

### Spare room.

One for the road? Flip down the back seats and turn your Ibiza's boot into a space that's big enough to carry everything you need.

### Big on the inside.

There's no need to travel light when you can comfortably carry two large suitcases thanks to the Ibiza's 355l of boot space.