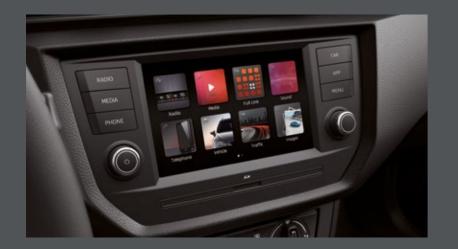

# Your Ibiza. Always connected.

Get the most out of every journey with SEAT CONNECT. Stay on track and in the know with the infotainment system and connect remotely via your smartphone through the SEAT CONNECT App.

### Switched on.

Feeling connected and entertained? With the 6,5" MIB, everything becomes a breeze.