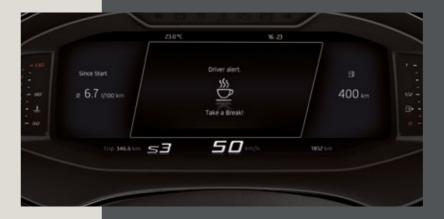

### Need a break?

Tiredness Recognition System lets you know when it's time to find a rest stop.