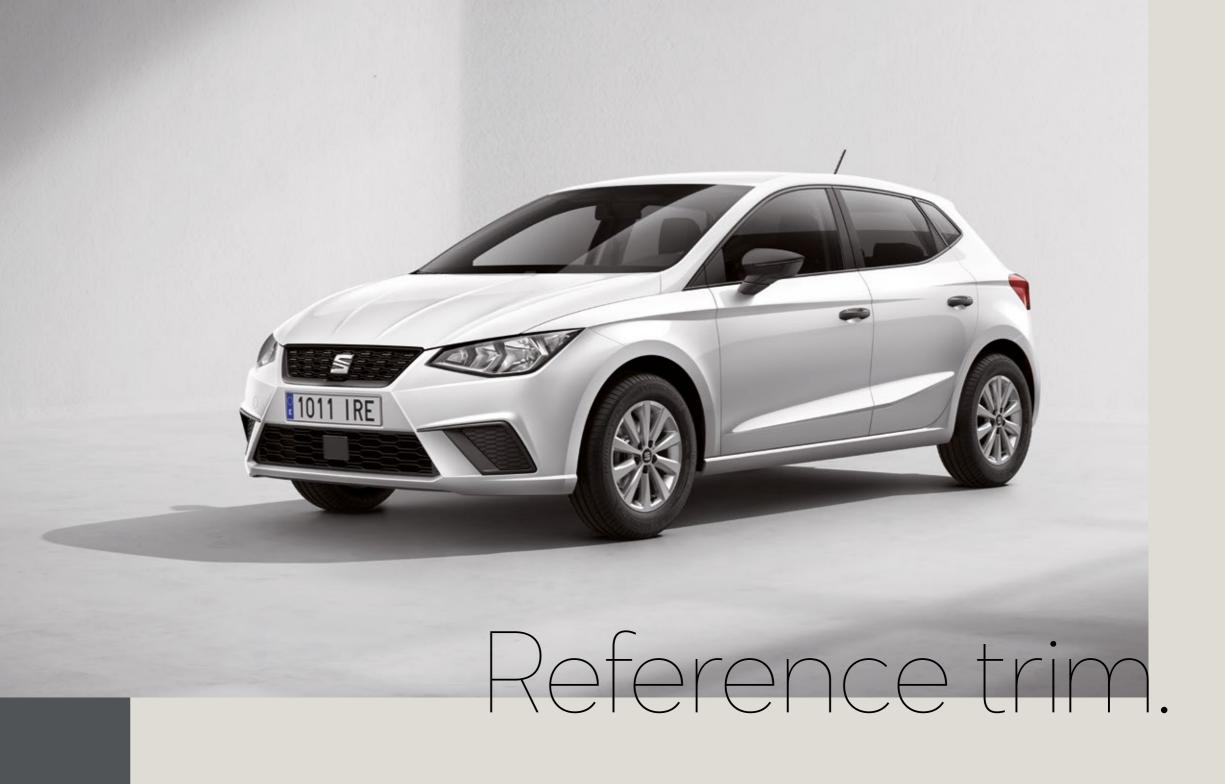

# lbiza, pure and simple.

The Reference trim has everything you need and nothing you don't. Time to own the road, Ibiza style.

### Switched on.

Feeling connected and entertained? With the 6,5" MIB, everything becomes a breeze.

### Run the road.

Your responsive steering wheel brings sporty moves to a city car. This is the SEAT Ibiza standard.