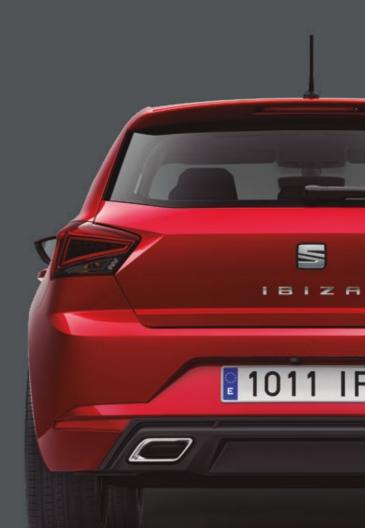

### Spare room.

One for the road? Flip down the back seats and turn your Ibiza's boot into a space that's big enough to carry everything you need.