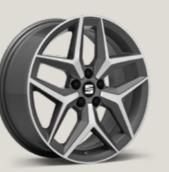

# Wheels.

URBAN 15" R St

ALLOY WHEELS

STEEL WHEELS

DESIGN 16" **ALLOY WHEELS** 

DESIGN 16" ATOM GREY MACHINED ALLOY WHEELS

URBAN 16" **BLACK R MACHINED** ALLOY WHEELS

DYNAMIC 17" ATOM GREY MACHINED ALLOY WHEELS

DYNAMIC 17" **ALLOY WHEELS** 

DYNAMIC 17" COSMO GREY MACHINED **ALLOY WHEELS** 

DYNAMIC 17" **BLACK MACHINED ALLOY WHEELS** 

PERFORMANCE 18" GLOSSY BLACK MACHINED ALLOY WHEELS

PERFORMANCE 18" **BLACK MACHINED** ALLOY WHEELS
St XC FR

SPORT 18" **BLACK ALLOY WHEELS** St XC FR

Reference R Style St Xcellence xc FR FR Serial Optional 📗