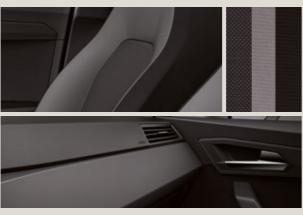

### Grey greenhouse

Interior:

Leather gear knob

Leather hand brake

- Height-adjustable driver seat
- Chrome Pack High
- ISOFIX + Top tether anchors in side rear seats
- Split and folding rear seats
- Sun visors with mirror and card holder in driver seat

# Upholstery.

CLOTH BLACK COMFORT SEATS AF

CLOTH EDGE COMFORT SEATS WITH LEATHER PAD CD + PIF

■ CLOTH BLACK & GREY COMFORT SEATS CB

DINAMICA® BLACK SPORT SEATS CD + PIF + PL7

CLOTH EDGE COMFORT SEATS CD

CLOTH BLACK SPORT SEATS FL