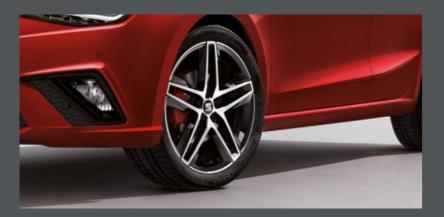

# Let's roll.

Agility comes in the form of tailor-made rims, now available in 18" across the FR trim. Alloy brings lightness and strength, in your choice of design. And because they're galvanised, they'll stay fresh. Good to go?

### Keep on rolling.

Performance 18" Alloy Wheels\*. Lightweight and robust. Four new reasons to get excited.