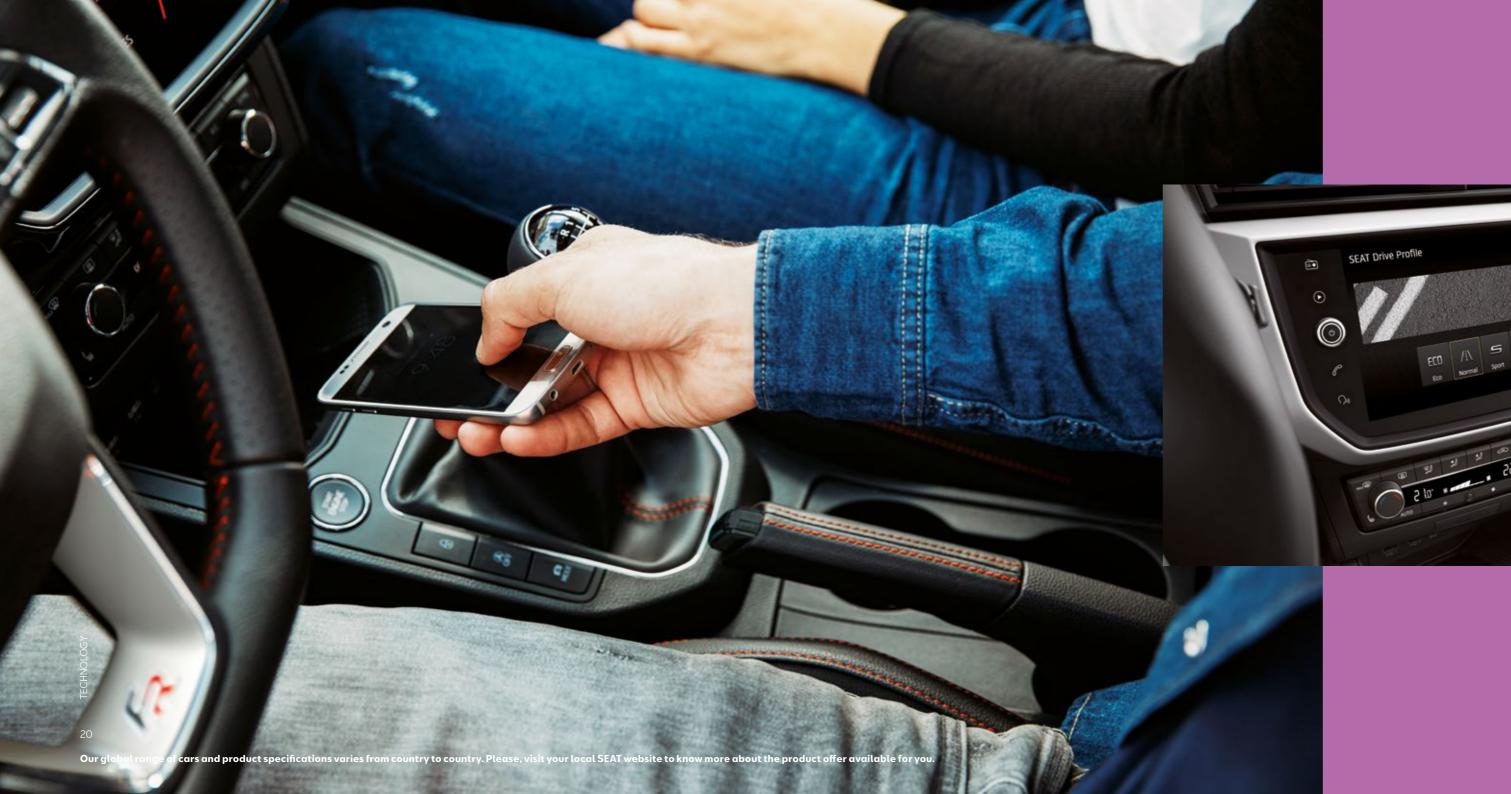

# Why wait for tomorrow?

It's al right here, right now. Easily stay in command with HolaHola, SEAT's new intelligent assistant. The Connectivity Box with Wireless Charger and GSM Amplifier keep you powered up and in range. And with the Keyless System and Heartbeat button, you can get in and get going in a heartbeat.

# It's all yours to enjoy.

comprehensive view of the world around you. rom the Rear View Camera that let's you see that's coming up behind, to a more connected car, ne ever so efficient HolaHola and the SEAT Drive rofile. All you need to ensure a smooth and safe de is at your finaertips.