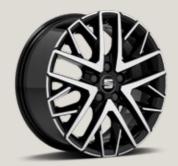

# Wheels.

URBAN 15" R St

ALLOY WHEELS

STEEL WHEELS

DESIGN 16" **ALLOY WHEELS** 

DESIGN 16" ATOM GREY MACHINED ALLOY WHEELS

URBAN 16" **BLACK R MACHINED** ALLOY WHEELS

DYNAMIC 17" ATOM GREY MACHINED ALLOY WHEELS

DYNAMIC 17" **ALLOY WHEELS** 

DYNAMIC 17" COSMO GREY MACHINED **ALLOY WHEELS** 

DYNAMIC 17" **BLACK MACHINED ALLOY WHEELS** 

PERFORMANCE 18" GLOSSY BLACK MACHINED ALLOY WHEELS

PERFORMANCE 18" **BLACK MACHINED** ALLOY WHEELS
St XC FR

SPORT 18" **BLACK ALLOY WHEELS** St XC FR

Reference R Style St Xcellence xc FR FR Serial Optional 📗