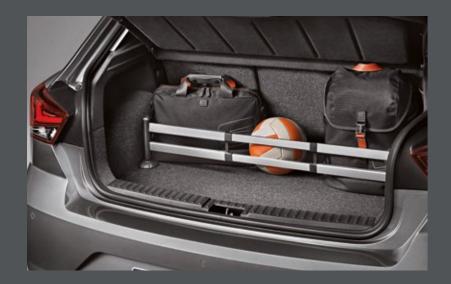

### Boot organiser and separation grille.

Perfect for pets, everything fits neatly to the floor panel. The boot organiser comes complete with telescopic bars. Only available for luggage compartment with double level.