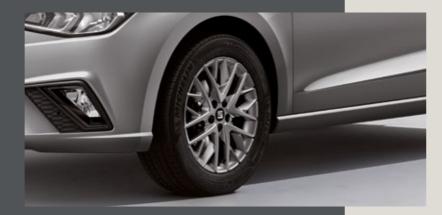

# Let's roll.

Agility comes in the form of tailor-made rims, now available in 18" across the FR trim. Alloy brings lightness and strength, in your choice of design. And because they're galvanised, they'll stay fresh. Good to go?

### Ultimate alloys.

17" Alloy Wheels\* will turn heads with the highest level of trim.