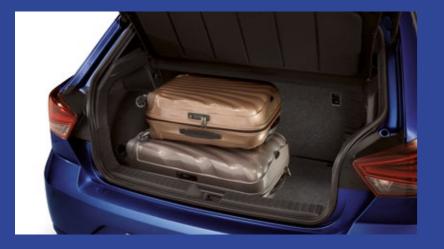

### Big on the inside.

There's no need to travel light when you can comfortably carry two large suitcases thanks to the Ibiza's 355l of boot space.