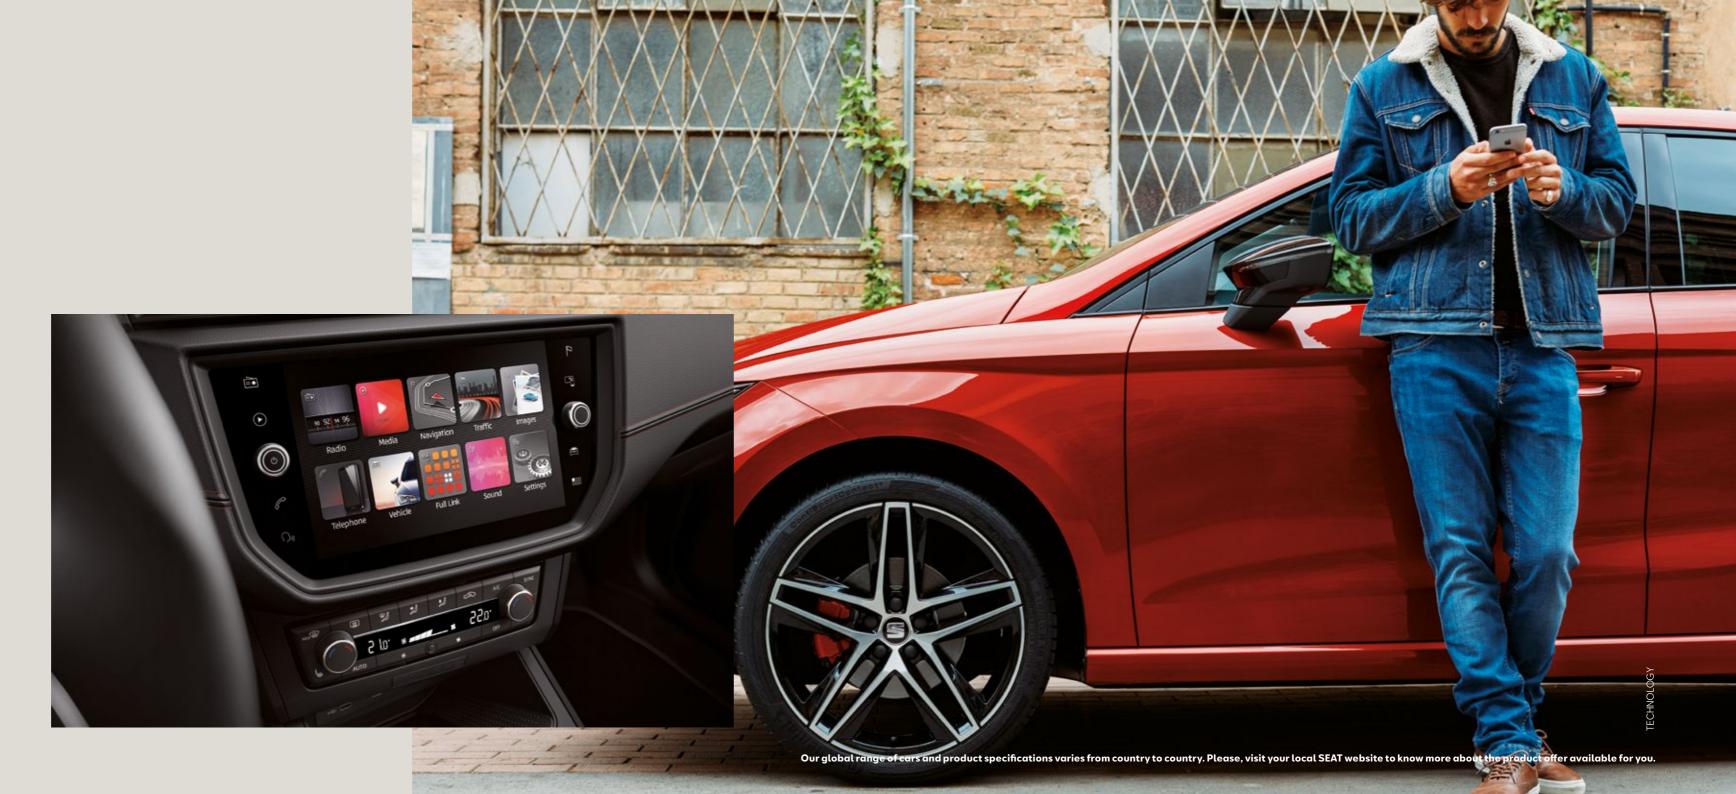

Things are different now. An updated dashboard with a digital 8" glass display and ambient lighting offers new levels of customisation and technology. So go on, break the mould.

Want change? Experiment.

# Why wait for tomorrow?

It's al right here, right now. Easily stay in command with HolaHola, SEAT's new intelligent assistant. The Connectivity Box with Wireless Charger and GSM Amplifier keep you powered up and in range. And with the Keyless System and Heartbeat button, you can get in and get going in a heartbeat.

# It's all yours to enjoy.

comprehensive view of the world around you. rom the Rear View Camera that let's you see that's coming up behind, to a more connected car, ne ever so efficient HolaHola and the SEAT Drive rofile. All you need to ensure a smooth and safe de is at your finaertips.