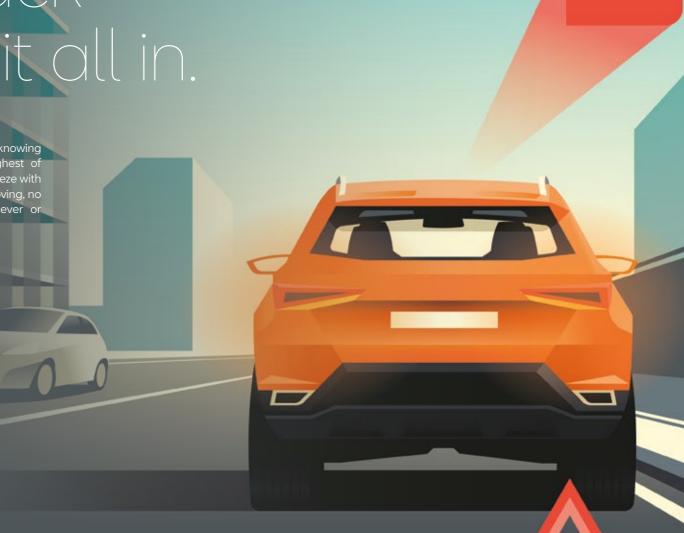

# Just sit back and take it all in.

Ease at every stretch of the journey. You can relax knowing you've got the tools to get you through the toughest of situations. Everyday traffic or long road trips are a breeze with Front Assist. Hill Hold Control makes sure you keep moving, no matter what. Plus you can count on eCall whenever or wherever you may be.