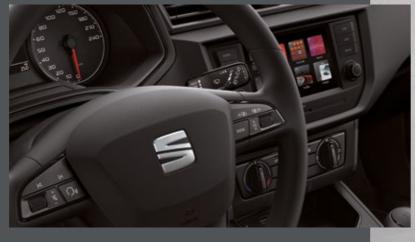

# lbiza, pure and simple.

The Reference trim has everything you need and nothing you don't. Time to own the road, Ibiza style.

### Switched on.

Feeling connected and entertained? With the 6,5" MIB, everything becomes a breeze.

### Run the road.

Your responsive steering wheel brings sporty moves to a city car. This is the SEAT Ibiza standard.