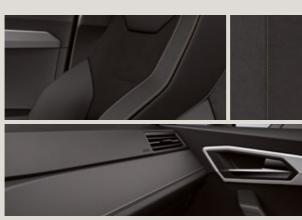

### Interior:

- Chromed instrument panel
- Leather multifunctional steering wheel
- Leather gear knob with decorative inserts
- Leather hand brake
- Leather door and side trim panel
  - Black greenhouse
- FR Sport seats
- Height-adjustable front seats
- ISOFIX + Top tether anchors in side rear seats
- Split and folding rear seats
- Sun visors with mirror and card holder in driver seat

# Upholstery.

CLOTH BLACK COMFORT SEATS AF

CLOTH EDGE COMFORT SEATS WITH LEATHER PAD CD + PIF

■ CLOTH BLACK & GREY COMFORT SEATS CB

DINAMICA® BLACK SPORT SEATS CD + PIF + PL7

CLOTH EDGE COMFORT SEATS CD

CLOTH BLACK SPORT SEATS FL