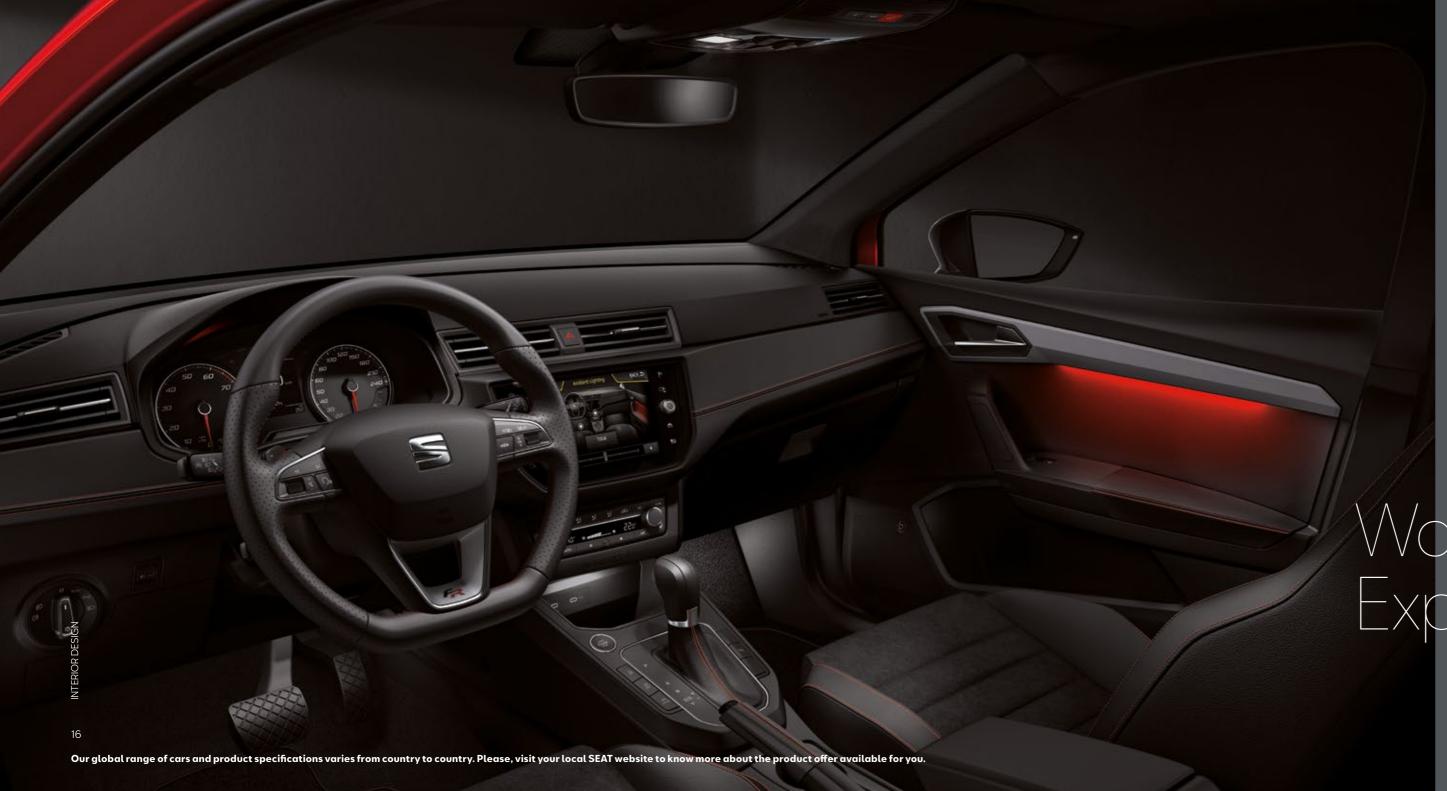

Things are different now. An updated dashboard with a digital 8" glass display and ambient lighting offers new levels of customisation and technology. So go on, break the mould.

Want change? Experiment.