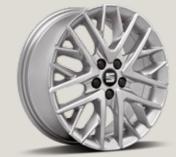

# Wheels.

URBAN 15" R St

ALLOY WHEELS

STEEL WHEELS

DESIGN 16" **ALLOY WHEELS** 

DESIGN 16" ATOM GREY MACHINED ALLOY WHEELS

URBAN 16" **BLACK R MACHINED** ALLOY WHEELS

DYNAMIC 17" ATOM GREY MACHINED ALLOY WHEELS

DYNAMIC 17" **ALLOY WHEELS** 

DYNAMIC 17" COSMO GREY MACHINED **ALLOY WHEELS** 

DYNAMIC 17" **BLACK MACHINED ALLOY WHEELS** 

PERFORMANCE 18" GLOSSY BLACK MACHINED ALLOY WHEELS

PERFORMANCE 18" **BLACK MACHINED** ALLOY WHEELS
St XC FR

SPORT 18" **BLACK ALLOY WHEELS** St XC FR

Reference R Style St Xcellence xc FR FR Serial Optional 📗