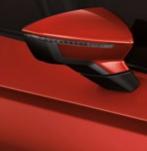

### **Exterior mirrors.**

You can change the colour of your exterior mirrors to Piano Black, Desire Red, Mystic Magenta and Mystery Blue. Looking fresh from all angles.