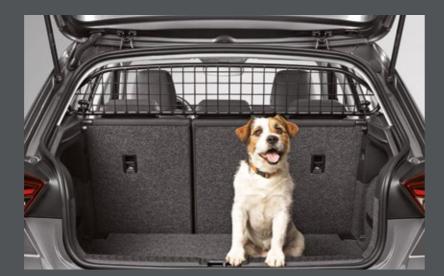

### Boot organiser and separation grille.

Perfect for pets, everything fits neatly to the floor panel. The boot organiser comes complete with telescopic bars. Only available for luggage compartment with double level.