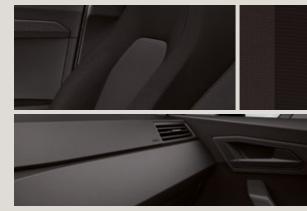

### Interior:

- Chromed instrument panel
- Leather multifunctional steering wheel
- Leather gear knob with decorative inserts
- Leather hand brake
- Leather door and side trim panel
  - Black greenhouse
- FR Sport seats
- Height-adjustable front seats
- ISOFIX + Top tether anchors in side rear seats
- Split and folding rear seats
- Sun visors with mirror and card holder in driver seat

# Upholstery.

CLOTH BLACK COMFORT SEATS AF

CLOTH EDGE COMFORT SEATS WITH LEATHER PAD CD + PIF

■ CLOTH BLACK & GREY COMFORT SEATS CB

DINAMICA® BLACK SPORT SEATS CD + PIF + PL7

CLOTH EDGE COMFORT SEATS CD

CLOTH BLACK SPORT SEATS FL