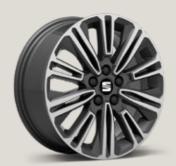

# Wheels.

URBAN 15" R St

ALLOY WHEELS

STEEL WHEELS

DESIGN 16" **ALLOY WHEELS** 

DESIGN 16" ATOM GREY MACHINED ALLOY WHEELS

URBAN 16" **BLACK R MACHINED** ALLOY WHEELS

DYNAMIC 17" ATOM GREY MACHINED ALLOY WHEELS

DYNAMIC 17" **ALLOY WHEELS** 

DYNAMIC 17" COSMO GREY MACHINED **ALLOY WHEELS** 

DYNAMIC 17" **BLACK MACHINED ALLOY WHEELS** 

PERFORMANCE 18" GLOSSY BLACK MACHINED ALLOY WHEELS

PERFORMANCE 18" **BLACK MACHINED** ALLOY WHEELS
St XC FR

SPORT 18" **BLACK ALLOY WHEELS** St XC FR

Reference R Style St Xcellence xc FR FR Serial Optional 📗