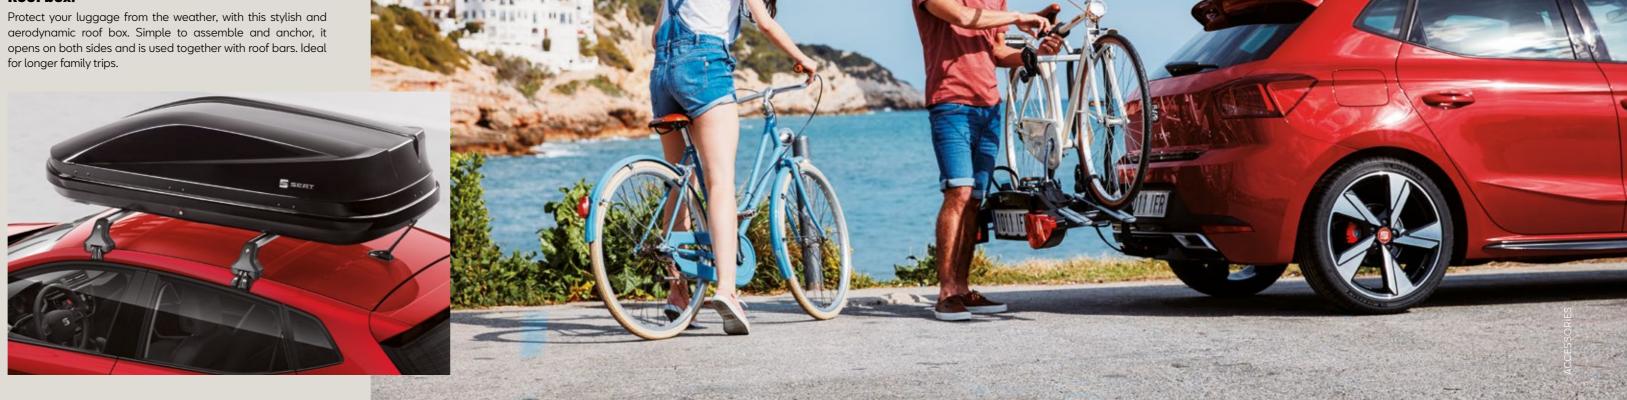

### Tow bar bicycle rack.

A foldable metal rack attaching to your Ibiza's tow bar, it can carry two bicycles. This is mobility for your mobility.