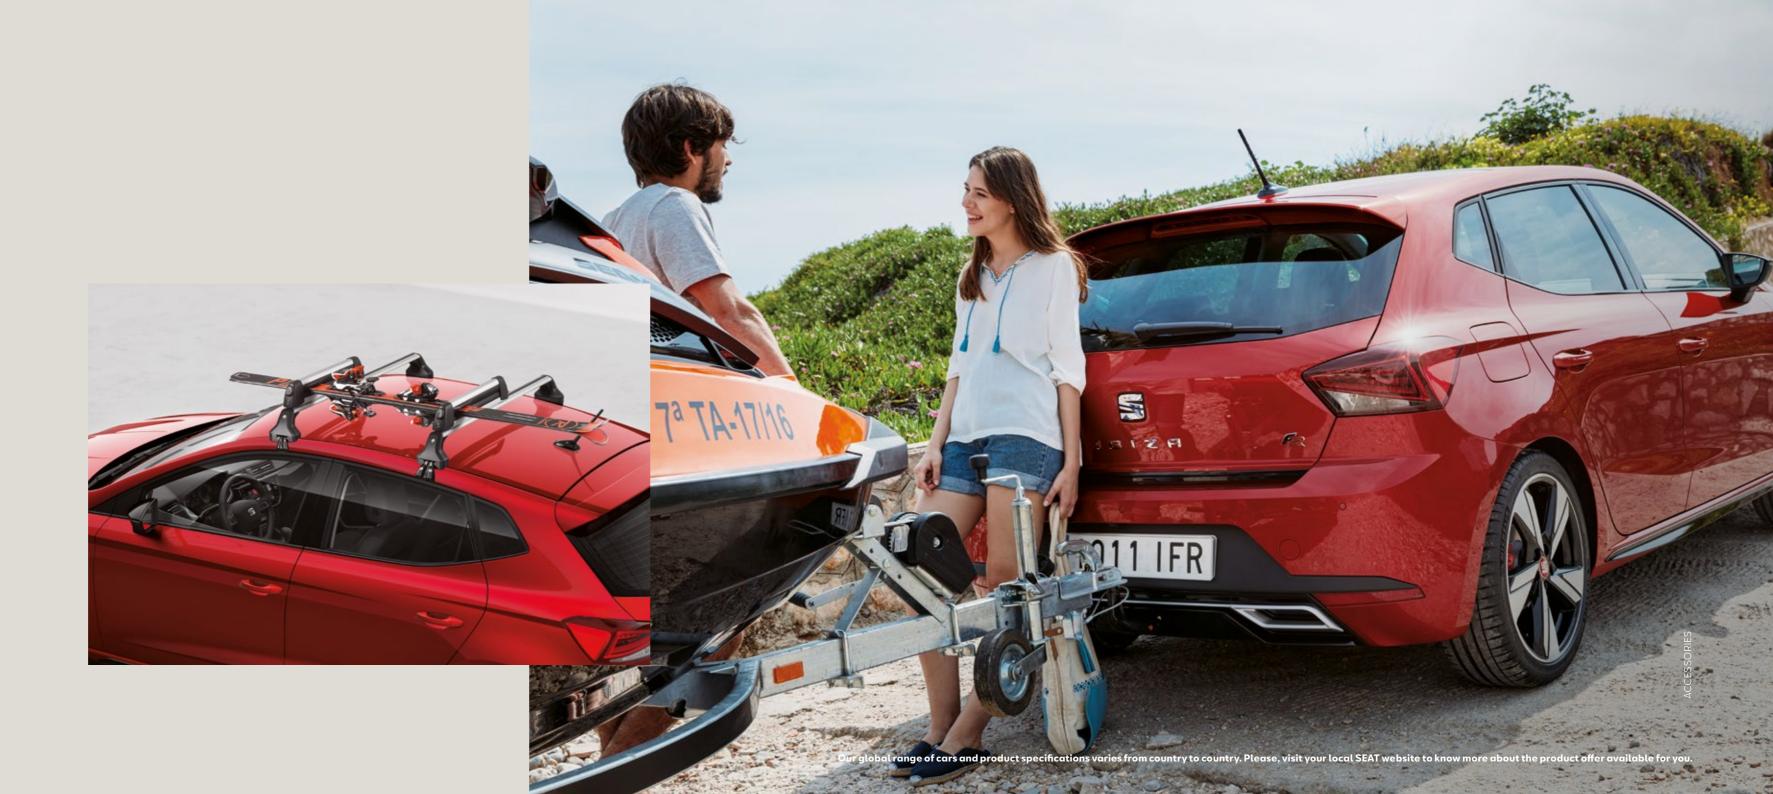

### Tow bar.

Low profile and strong. When you need to take it with you, this handy tow bar is ready for action.

### Ski rack.

Trip to the slopes? This ski rack is especially designed, and perfect for family use. Holds 4-6 skis or 2-4 snowboards.