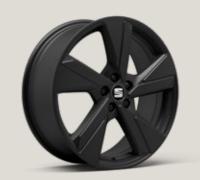

# Wheels.

URBAN 15" R St

ALLOY WHEELS

STEEL WHEELS

DESIGN 16" **ALLOY WHEELS** 

DESIGN 16" ATOM GREY MACHINED ALLOY WHEELS

URBAN 16" **BLACK R MACHINED** ALLOY WHEELS

DYNAMIC 17" ATOM GREY MACHINED ALLOY WHEELS

DYNAMIC 17" **ALLOY WHEELS** 

DYNAMIC 17" COSMO GREY MACHINED **ALLOY WHEELS** 

DYNAMIC 17" **BLACK MACHINED ALLOY WHEELS** 

PERFORMANCE 18" GLOSSY BLACK MACHINED ALLOY WHEELS

PERFORMANCE 18" **BLACK MACHINED** ALLOY WHEELS
St XC FR

SPORT 18" **BLACK ALLOY WHEELS** St XC FR

Reference R Style St Xcellence xc FR FR Serial Optional 📗