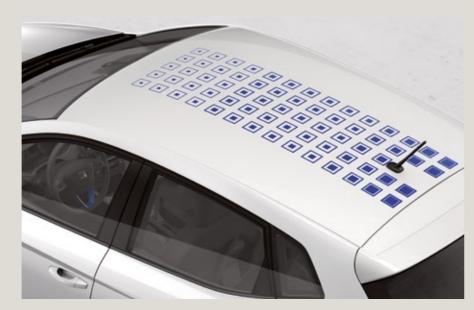

# Exterior customisation.

Make it yours with these accessories, designed to enhance your new lbiza's look and feel. The sporty roof stickers come in three options to keep you looking fresh.

### Urban Tech exterior sticker.

A great addition if you're rocking the Urban Tech interior. Refined lines, inspired by the digital age. Expressive and protective in one.

More?
It's all yours.