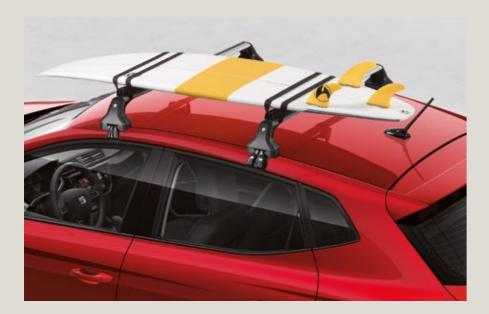

### Roof box.

aerodynamic roof box. Simple to assemble and anchor, it opens on both sides and is used together with roof bars. Ideal