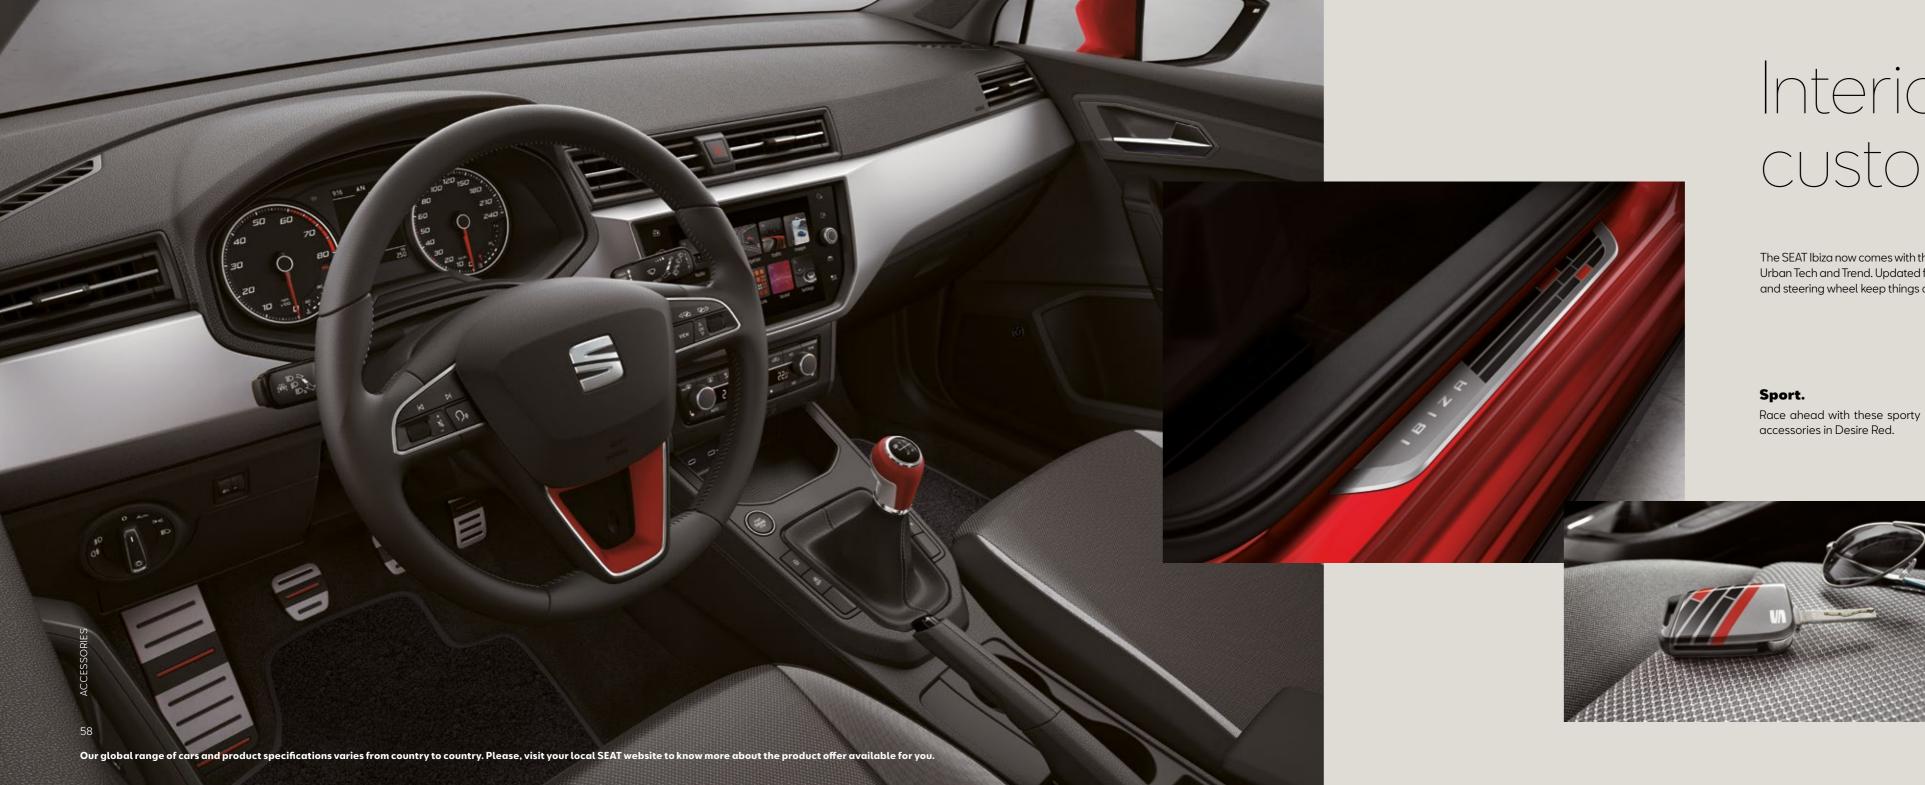

# Interior customisation.

The SEAT Ibiza now comes with three dramatic, spacious interiors: Sport, Urban Tech and Trend. Updated footrests, pedals, floor mats, gear knob and steering wheel keep things as fresh inside as they are outside.

Interior customisation.