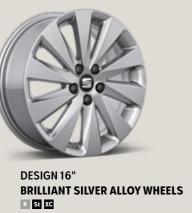

Exterior mirror painted as roof colour

• Design 16" 26/1 Brilliant Silver Alloy Wheels

- Fog lights with cornering function
- Headlight range adjustment
- LED tail lights

Exterior:

• Roof colour black or grey