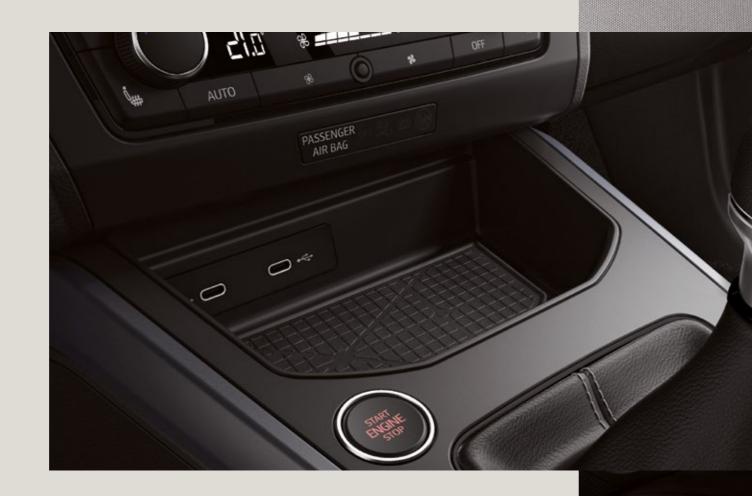

### Everywhere. All the time.

Be where you need to be, without being there at all. HolaHola, SEAT's new intelligent assistant, allows you to stay connected and in command using your voice only. The SEAT Arona's Wireless Charger and GSM Amplifier mean everythin's charged, at full signal and ready to go.

### Keep on rolling.

Sport from head to toe. These 17" Machined Alloy Wheels\* are sure to make heads turn.

**It's a wireless world.** Stay juiced up all day, every day with your Connectivity Box\*.