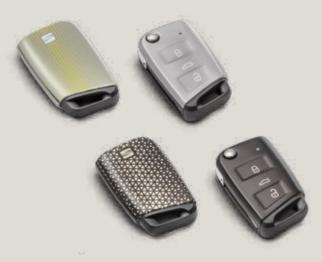

### Key covers.

These smart key covers offer protection and matches your choice of interior perfectly.