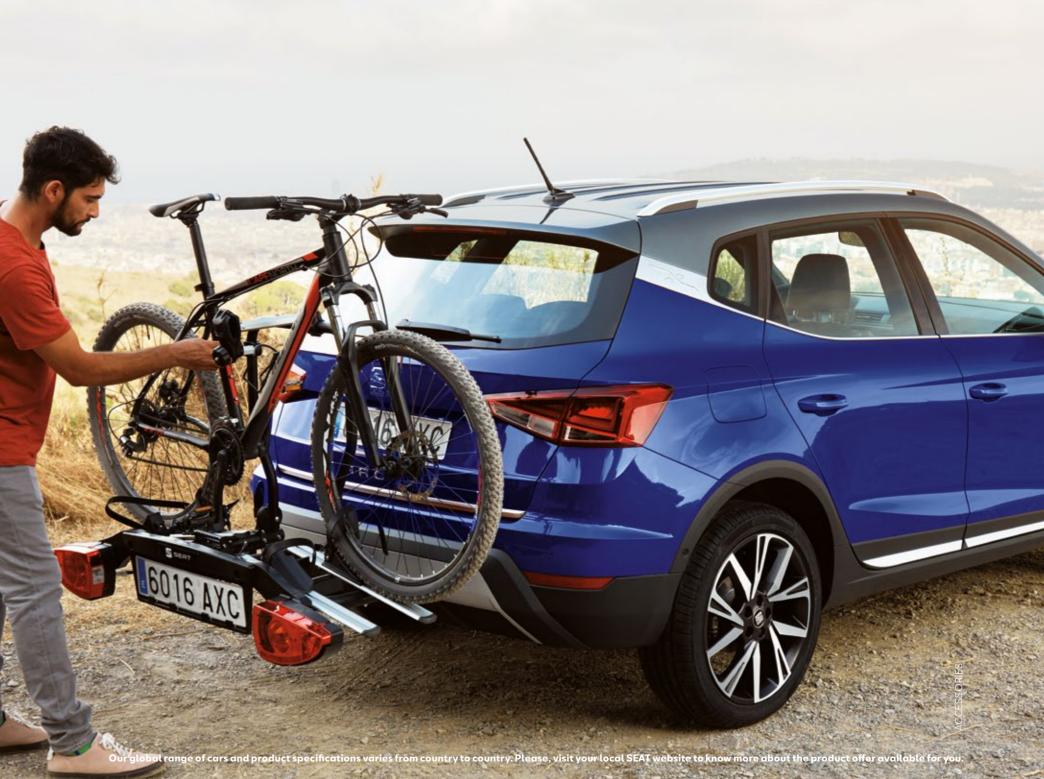

### Transport.

With the SEAT Arona's range of smart and practical transport accessories, you've got the confidence to get there and get it done.

### Tow bar bicycle rack.

A foldable metal rack attaching to your new Arona's tow bar, it can carry two bicycles. This is mobility for your mobility.