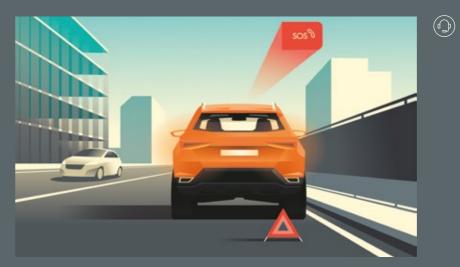

### $\int g_1$ Focus on what matters.

Live the adventure worry-free. Our latest safety technology is designed to save precious time in the event of an emergency.

- Stay safe, stay connected. Private emergency call automatically connects with the emergency services if it detects an accident.
- Any questions? Press the Customer Care button to put you in touch with SEAT Service.
- Assistance required? Push the Breakdown Call button to contact our call centre to ask for help.