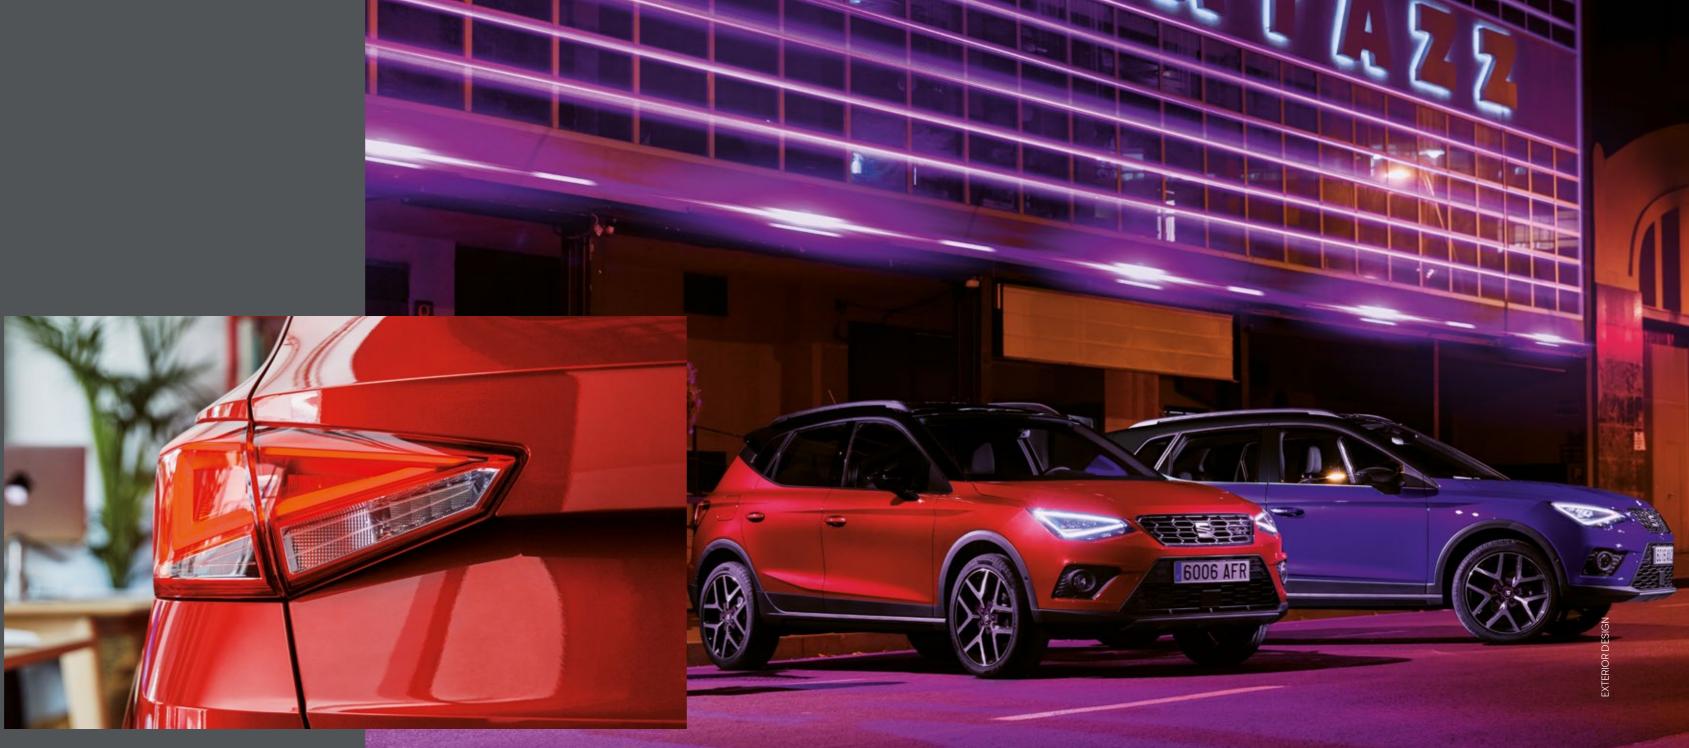

# See further. Go further.

Brighter than the rest. The SEAT Arona is equipped with the latest full LED headlights and rear LED pilots. So you've got the power, and the vision, to go the distance.