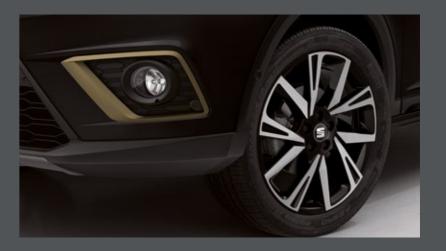

### Turn heads. Conquer hearts.

From the custom 18" Alloy Wheels to its blistering lines, the SEAT Arona says it all, without saying a word. Because style isn't just about looking good. It's about making it look easy.

#### The big wheel.

It's about you from the ground up with Dynamic 17" Alloy Wheels\*.