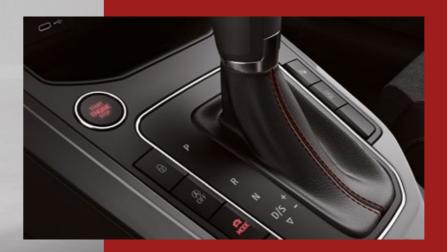

### Ultra-dynamic.

You're in the driving seat now. So the FR trim comes with SEAT Drive Profile. Just select the perfect mode for you, Better grip? Increased efficiency? It's your choice.

### All the right lines.

Top to toe, the FR trim has it covered. Sure, you've got it on the inside. And with these lines, you'll have it outside too.

**Easy does it.** Everything you need, right where you need it.