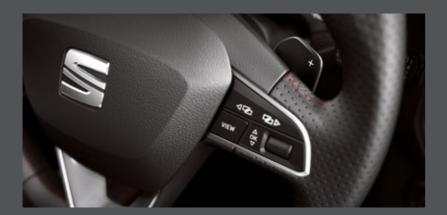

#### Move with the times.

Out with the analogue. In with the SEAT Digital Cockpit\*. Everything you need while driving. From speed and maps to music and more. It's all there, right before your eyes.

### Ready for action.

Hands on, luxury tech, with the 8" touch screen with Full Link\* technology. Seamless connectivity at the touch of a finger.