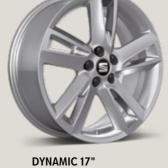

#### The big wheel.

It's about you from the ground up with Dynamic 17" Alloy Wheels\*.

18"

16"

PERFORMANCE 18" NUCLEAR GREY ALLOY WHEELS ХС

NUCLEAR GREY ALLOY WHEELS

PERFORMANCE 18" **BLACK R MACHINED ALLOY WHEELS** XC

**BRILLIANT SILVER ALLOY WHEELS** 

SPORT 18" BLACK MACHINED ALLOY WHEELS

PERFORMANCE 18" **BLACK MACHINED ALLOY WHEELS** St XC FR

**BRILLIANT SILVER ALLOY WHEELS** 

DYNAMIC 17"

St

DYNAMIC 17"

FR

Our global range of cars and product specifications varies from country to country. Please, visit your local SEAT website to know more about the product offer available for you.