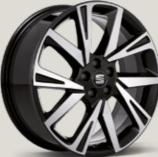

#### The big wheel.

It's about you from the ground up with Dynamic 17" Alloy Wheels\*.

18"

16"

PERFORMANCE 18" NUCLEAR GREY ALLOY WHEELS ХС

NUCLEAR GREY ALLOY WHEELS

PERFORMANCE 18" **BLACK R MACHINED ALLOY WHEELS** XC

**BRILLIANT SILVER ALLOY WHEELS** 

SPORT 18" BLACK MACHINED ALLOY WHEELS

PERFORMANCE 18" **BLACK MACHINED ALLOY WHEELS** St XC FR

**BRILLIANT SILVER ALLOY WHEELS** 

DYNAMIC 17"

St

DYNAMIC 17"

FR

Our global range of cars and product specifications varies from country to country. Please, visit your local SEAT website to know more about the product offer available for you.