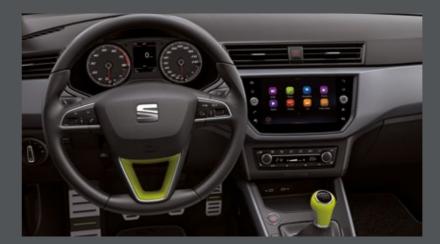

### Interior customisation.

The SEAT Arona comes with two bold, personalised interiors: Fitness Green and Sophisticated Pearl Gold. Update your gear knob, steering wheel and more to keep things as fresh inside as they are outside.