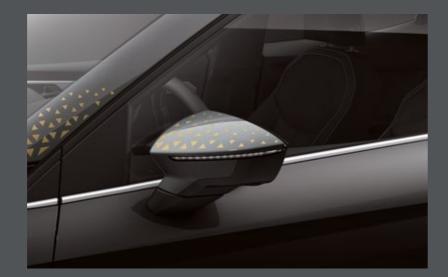

### Turn heads. Conquer hearts.

From the custom 18" Alloy Wheels to its blistering lines, the SEAT Arona says it all, without saying a word. Because style isn't just about looking good. It's about making it look easy.