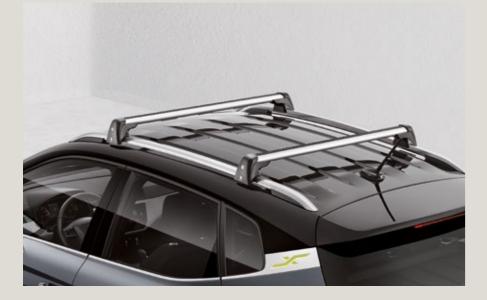

### Transport.

With the SEAT Arona's range of smart and practical transport accessories, you've got the confidence to get there and get it done.

### Roof box.

Ideal for longer family trips, protect your luggage from the weather. Stylish, aerodynamic and simple to assemble and anchor. Opens both sides and used with roof bars.