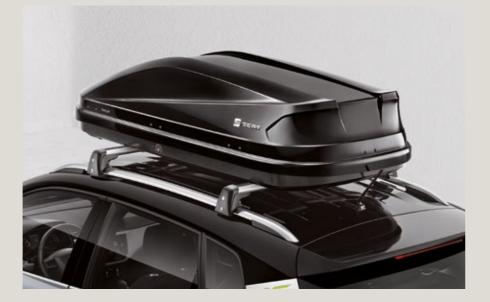

### Transport.

With the SEAT Arona's range of smart and practical transport accessories, you've got the confidence to get there and get it done.

### Bicycle rack.

Love cycling? This aerodynamic aluminium frame carries the bikes. Used together with roof bars, it comes complete with an anti-theft device.