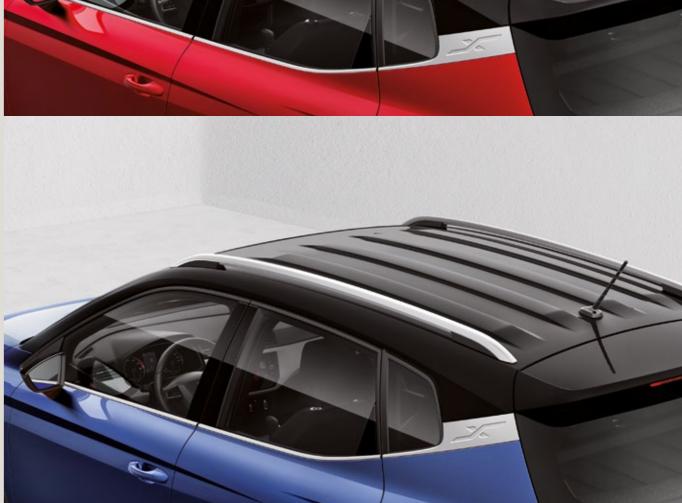

### Style with purpose.

From city to city, North to South, East to West. Your chrome roof rails are adaptable, so you'll have what you need, when you need it.