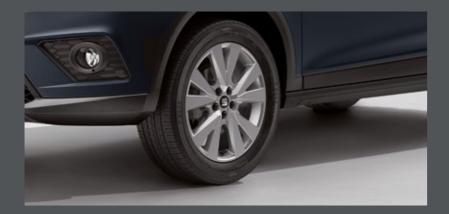

#### The big wheel.

It's about you from the ground up with Dynamic 17" Alloy Wheels\*.

### Performance.

Agile. Lightweight. Robust. The performance Alloy Wheels on the SEAT Arona are built to get more out of the road. Available in 18" and matt Sport Black or glossy Piano Black, they make a statement. And why not? You've got the choice.

### Sport Black 18" Alloy Wheels.

For the cool and sophisticated look, choose the 18" matte Sport Black Alloy Wheels, the perfect complement to your ride.