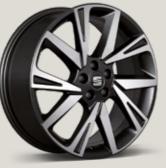

#### The big wheel.

It's about you from the ground up with Dynamic 17" Alloy Wheels\*.

18"

16"

PERFORMANCE 18" NUCLEAR GREY ALLOY WHEELS ХС

NUCLEAR GREY ALLOY WHEELS

PERFORMANCE 18" **BLACK R MACHINED ALLOY WHEELS** XC

**BRILLIANT SILVER ALLOY WHEELS** 

SPORT 18" BLACK MACHINED ALLOY WHEELS

PERFORMANCE 18" **BLACK MACHINED ALLOY WHEELS** St XC FR

**BRILLIANT SILVER ALLOY WHEELS** 

DYNAMIC 17"

St

DYNAMIC 17"

FR

Our global range of cars and product specifications varies from country to country. Please, visit your local SEAT website to know more about the product offer available for you.