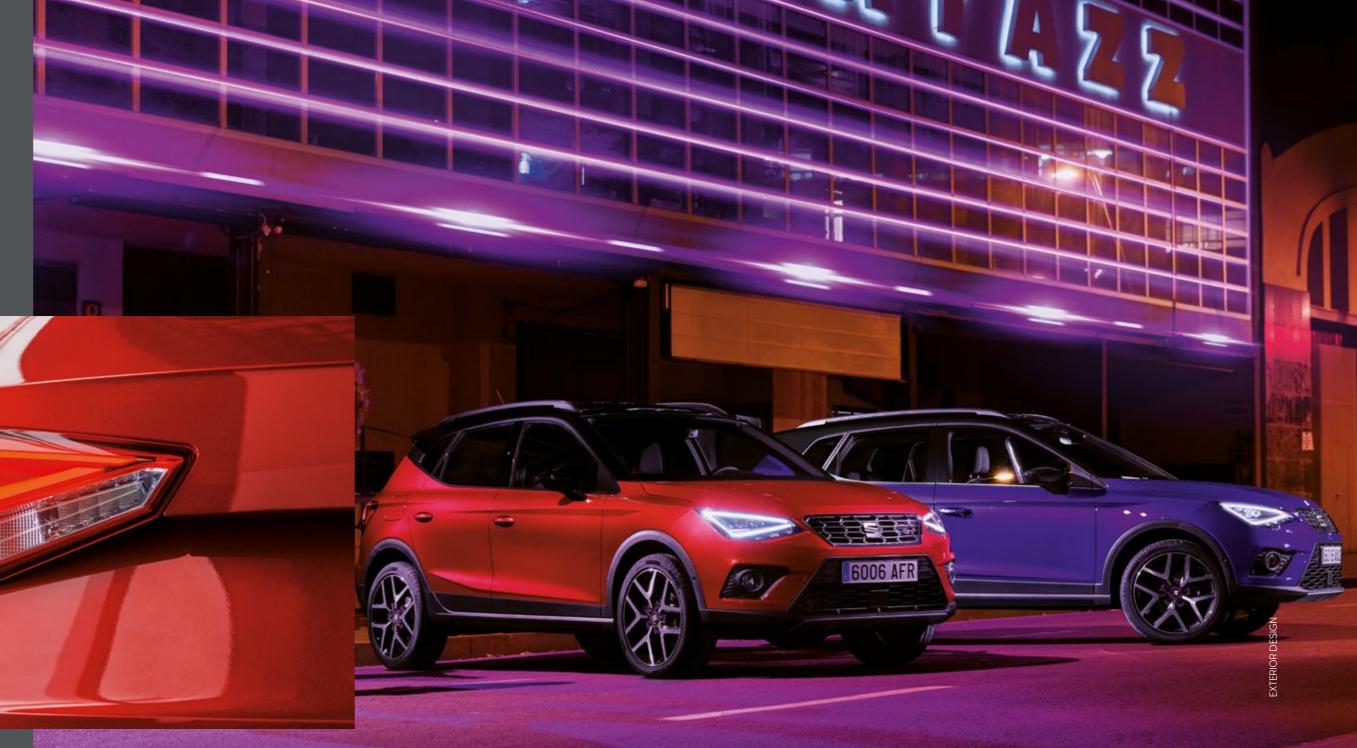

# See further. Go further.

Brighter than the rest. The SEAT Arona is equipped with the latest full LED headlights and rear LED pilots. So you've got the power, and the vision, to go the distance.