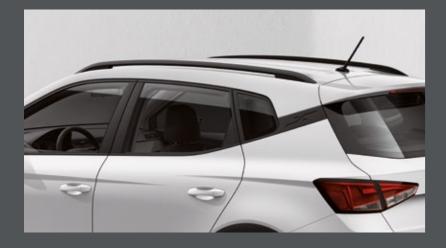

### Style with purpose.

From city to city, North to South, East to West. Your chrome roof rails are adaptable, so you'll have what you need, when you need it.