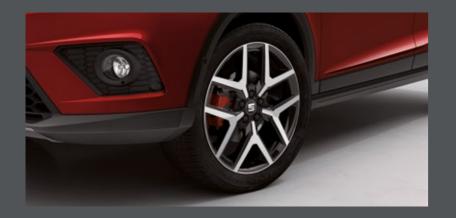

### Turn heads. Conquer hearts.

From the custom 18" Alloy Wheels to its blistering lines, the SEAT Arona says it all, without saying a word. Because style isn't just about looking good. It's about making it look easy.

#### The big wheel.

It's about you from the ground up with Dynamic 17" Alloy Wheels\*.

### Performance.

Agile. Lightweight. Robust. The performance Alloy Wheels on the SEAT Arona are built to get more out of the road. Available in 18" and matt Sport Black or glossy Piano Black, they make a statement. And why not? You've got the choice.

### Sport Black 18" Alloy Wheels.

For the cool and sophisticated look, choose the 18" matte Sport Black Alloy Wheels, the perfect complement to your ride.