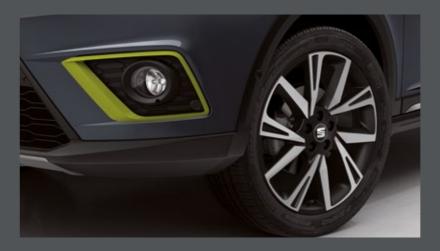

### Keep on rolling.

Sport from head to toe. These 17" Machined Alloy Wheels\* are sure to make heads turn.

**It's a wireless world.** Stay juiced up all day, every day with your Connectivity Box\*.