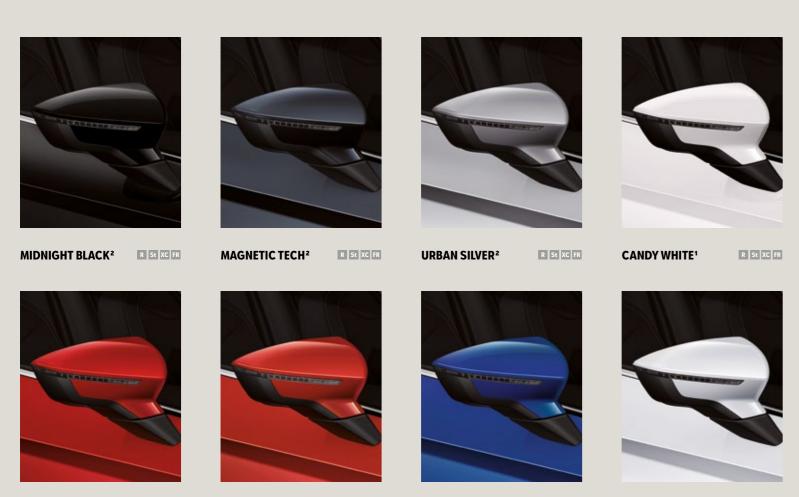

### Wheels.

Reference R Style St Xcellence XC FR FR Serial 🗖 Optional

Reference R Style S Xcellence X FR F Serial

Optional

<sup>1</sup>Soft colour. <sup>2</sup>Metallic colour. <sup>3</sup>For XC and FR the exterior mirrors are the same colour as the roof. For St the exterior mirrors are in the body colour.

R St XC FR

R St XC FR

PURE RED<sup>1</sup>

Colours.

MYSTERY BLUE<sup>2</sup>

R St XC FR

NEVADA WHITE<sup>2</sup>

R St XC FR

MAGNETIC TECH<sup>2,3</sup>

MIDNIGHT BLACK<sup>2,3</sup> St XC FR