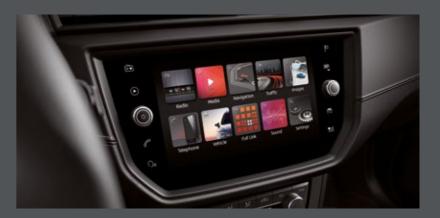

### Ready for action.

Hands on, luxury tech, with the 8" touch screen with Full Link\* technology. Seamless connectivity at the touch of a finger.

### Your Arona. Always connected.

Get the most out of every journey with SEAT CONNECT. Stay on track and in the know with the infotainment system and connect remotely via your smartphone through the SEAT CONNECT App.

### Tour car. Always within reach.

For a life lived on the move. The Remote access services allow you to manage your vehicle from wherever you are.

- Who needs a key when you've got a smartphone? Tap the screen to lock or unlock your Arona.
- Forgot where you parked? Use Parking Position to reveal the location.
- Not sure if you left the lights on? Check up on lighting, doors and windows status from wherever you are.