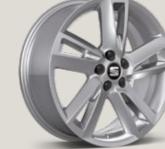

Exterior mirror painted as roof colour

• Design 16" 26/1 Brilliant Silver Alloy Wheels

- Fog lights with cornering function
- Headlight range adjustment
- LED tail lights

Exterior:

• Roof colour black or grey