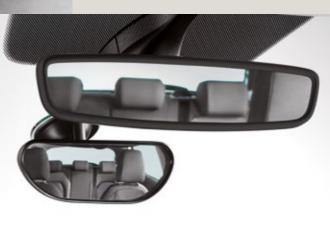

### Additional interior mirror.

Keep tabs on what's going on inside the car, without distracting from the road. If the kids are doing their thing, it's the perfect addition.

### Interior mirrors.

Complement your dynamic interior. Available in a range of Arona colours, this is a cool finishing touch.