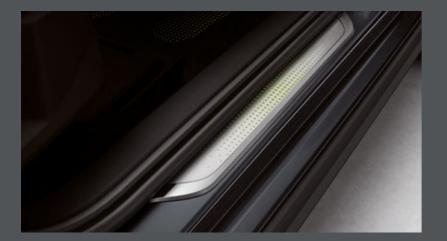

### Illuminated side sills.

Light it up with these decorative side sills. They illuminate when you open your doors, with no electrical installation.