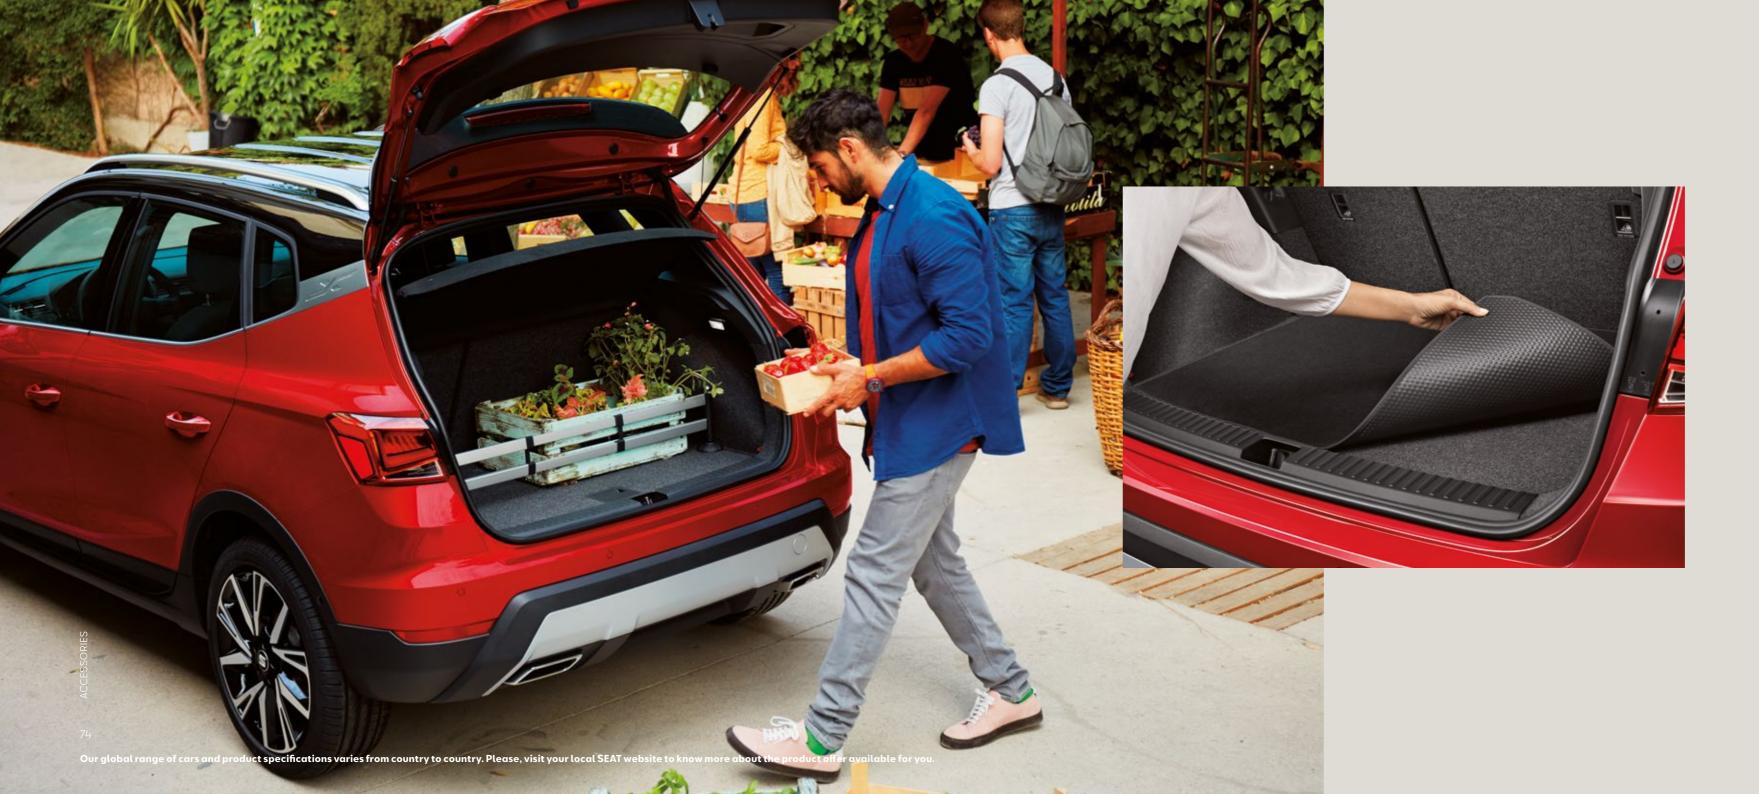

### Boot organiser.

This aluminium divider makes the most of the space in your Arona's luggage compartment, ensuring that everything arrives at your destination in perfect condition.

### Reversible boot mat.

Protect your new SEAT Arona with this easy to secure, reversible boot mat. It's the ideal way to stop dirt and liquids messing up your thing.

### Semi-rigid boot tray.

Resistant. Waterproof. Easy to clean. Anti-slip. And a breeze to fit, you can boldly handle whatever life throws at your SEAT Arona.

78

Our global range of cars and product specifications varies from country to country. Please, visit your local SEAT website to know more about the product offer available for you.