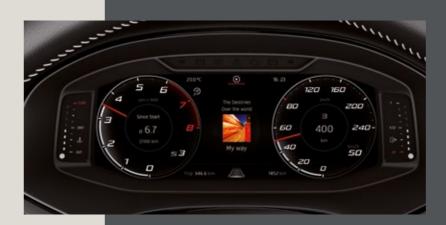

#### Move with the times.

Out with the analogue. In with the SEAT Digital Cockpit\*. Everything you need while driving. From speed and maps to music and more. It's all there, right before your eyes.