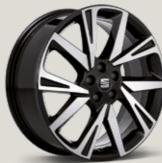

#### The big wheel.

It's about you from the ground up with Dynamic 17" Alloy Wheels\*.

18"

16"

PERFORMANCE 18" NUCLEAR GREY ALLOY WHEELS ХС

NUCLEAR GREY ALLOY WHEELS

PERFORMANCE 18" **BLACK R MACHINED ALLOY WHEELS** XC

**BRILLIANT SILVER ALLOY WHEELS** 

SPORT 18" BLACK MACHINED ALLOY WHEELS

PERFORMANCE 18" **BLACK MACHINED ALLOY WHEELS** St XC FR

**BRILLIANT SILVER ALLOY WHEELS** 

DYNAMIC 17"

St

DYNAMIC 17"

FR

Our global range of cars and product specifications varies from country to country. Please, visit your local SEAT website to know more about the product offer available for you.