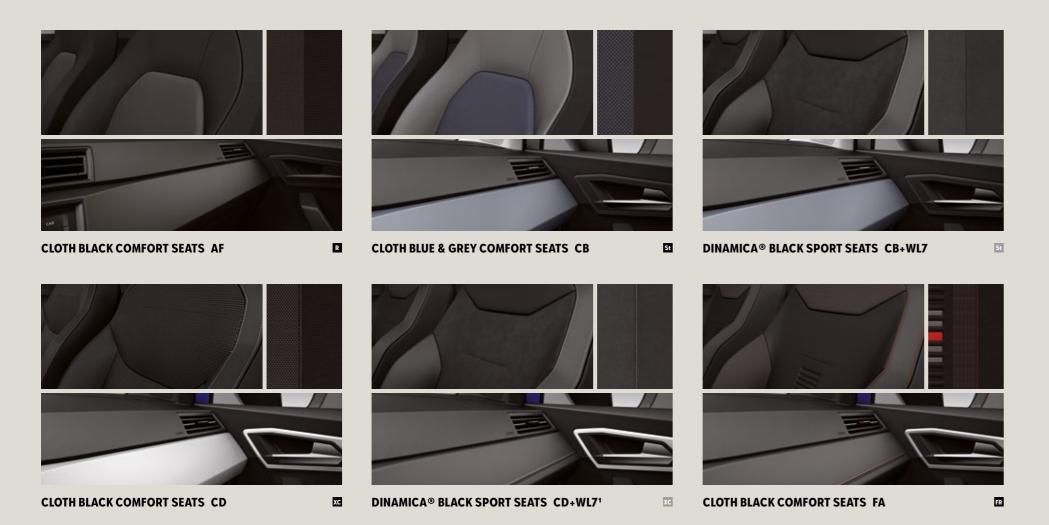

### Upholstery.

Our global range of cars and product specifications varies from country to country. Please, visit your local SEAT website to know more about the product offer available for you.

DINAMICA® BLACK SPORT SEATS FA+WL7<sup>2</sup>

FR

Reference R Style S Xcellence X FR R Serial Optional

<sup>1</sup>The upholstery has grey stitching. <sup>2</sup>The upholstery has red stitching.