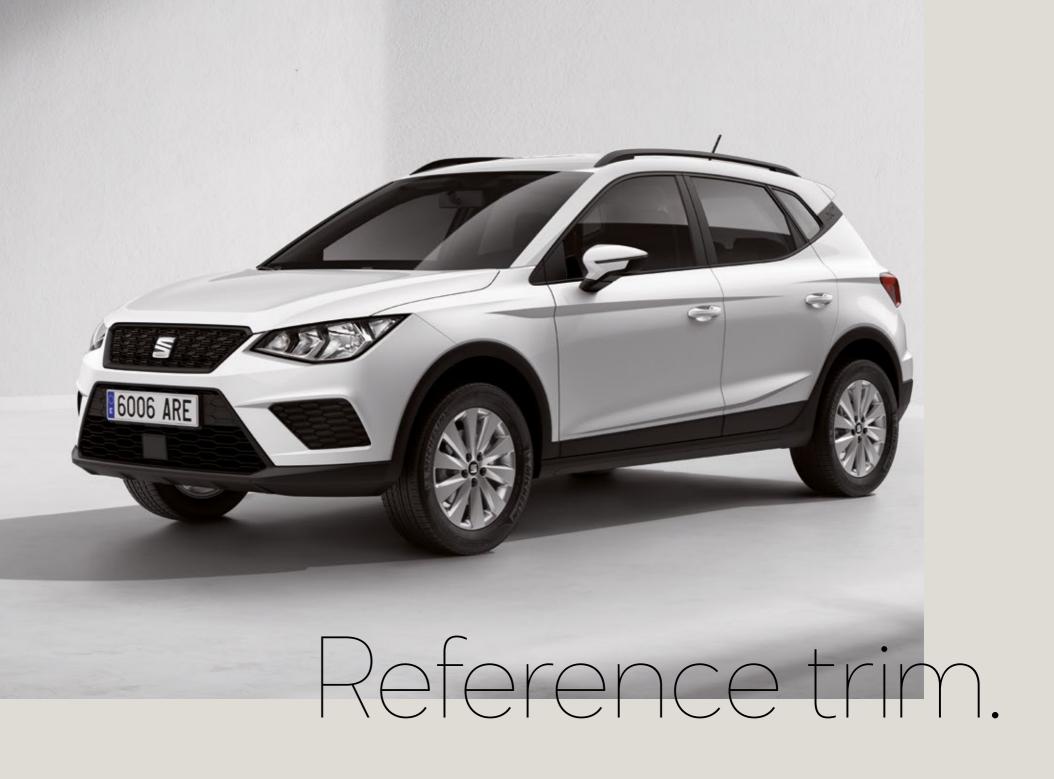

### When it's right, it's effortless.

Everything essential, fully in control. The Reference trim in the SEAT Arona keeps things hassle-free and easy.

### Fly the flag.

Show your stripes with the crossover X on your new Arona's C pillar.