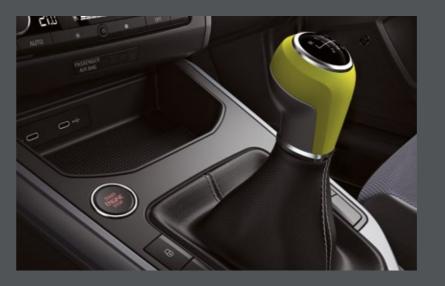

### Ultra-dynamic.

You're in the driving seat now. So the FR trim comes with SEAT Drive Profile. Just select the perfect mode for you, Better grip? Increased efficiency? It's your choice.

### All the right lines.

Top to toe, the FR trim has it covered. Sure, you've got it on the inside. And with these lines, you'll have it outside too.

**Easy does it.** Everything you need, right where you need it.