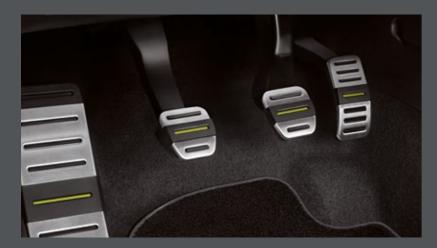

### Footrest & pedals.

Dynamic control with pedals and footrests in your style. Also available in Silver. Pedals not available with automatic gearboxes. Features not available for RHD vehicles.