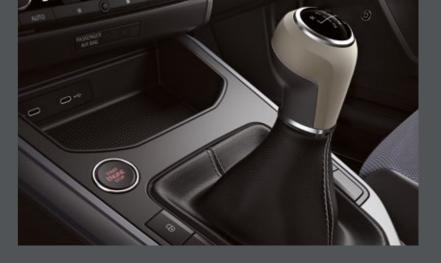

### When it's right, it's effortless.

Everything essential, fully in control. The Reference trim in the SEAT Arona keeps things hassle-free and easy.

#### Switched on.

Feeling connected and entertained? With the 6,5" MIB, everything becomes a breeze.

Our global range of cars and product specifications varies from country to country. Please, visit your local SEAT website to know more about the product offer available for you.