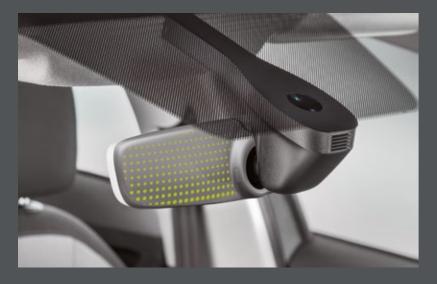

### Additional interior mirror.

Keep tabs on what's going on inside the car, without distracting from the road. If the kids are doing their thing, it's the perfect addition.