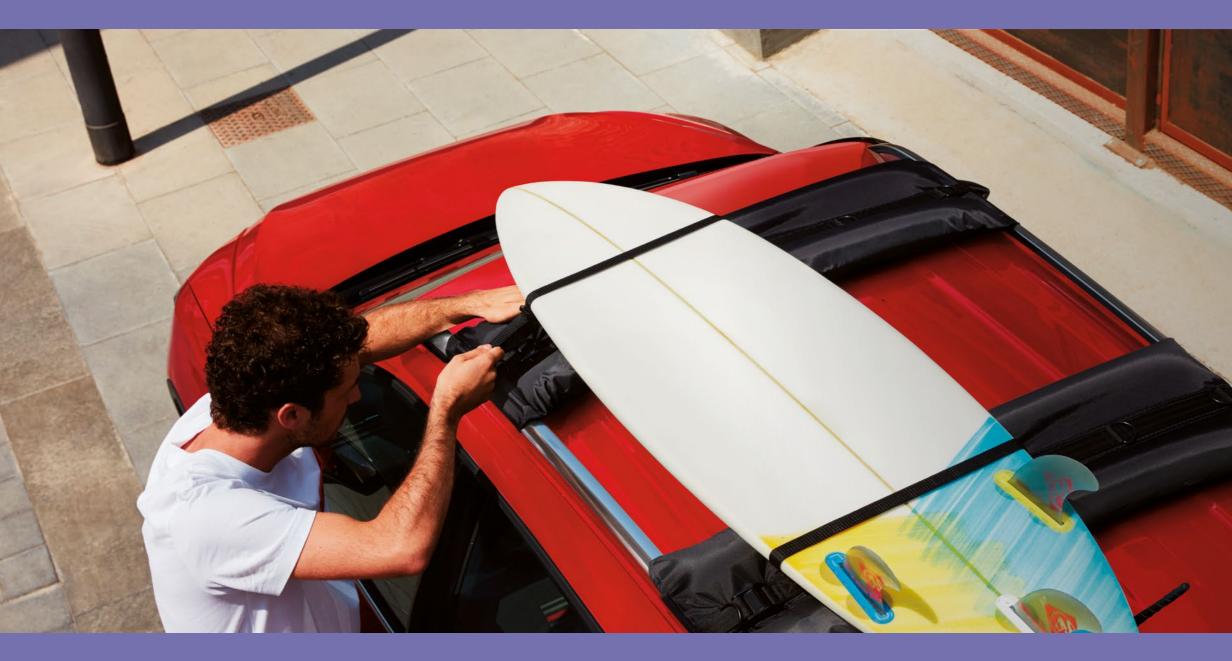

### Transport.

With the SEAT Arona's range of smart and practical transport accessories, you've got the confidence to get there and get it done.

### Roof bars.

Ready for action. These roof bars are tailored to your new SEAT Arona Ideal for a range of roof accessories. Comes complete with anti-theft lock.

### Roof box.

Ideal for longer family trips, protect your luggage from the weather. Stylish, aerodynamic and simple to assemble and anchor. Opens both sides and used with roof bars.