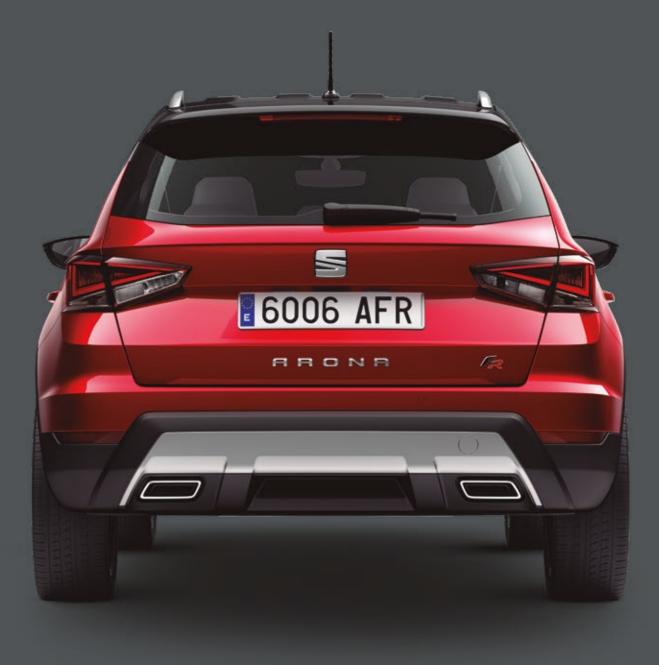

# See further. Go further.

Brighter than the rest. The SEAT Arona is equipped with the latest full LED headlights and rear LED pilots. So you've got the power, and the vision, to go the distance.