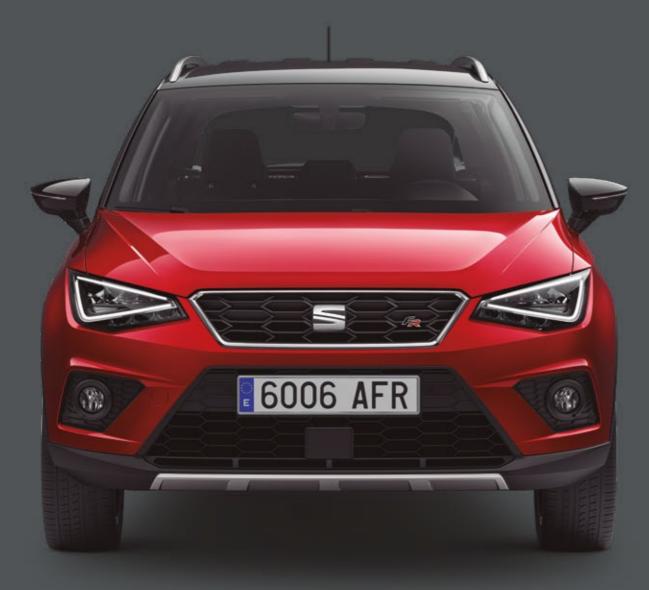

### he crossover for music heads.

Fresh, modern good looks and aerodynamic performance. The SEAT Arona has it all, with ultra-defined blisters and dynamic lines. Compact. Fearless. Designed to be free. City car agility meets SUV style and substance. Tech that puts your world at your fingertips. More space to play with. This is a new vision. As independent as you are.

### Turn heads. Conquer hearts.

From the custom 18" Alloy Wheels to its blistering lines, the SEAT Arona says it all, without saying a word. Because style isn't just about looking good. It's about making it look easy.

# See further. Go further.

Brighter than the rest. The SEAT Arona is equipped with the latest full LED headlights and rear LED pilots. So you've got the power, and the vision, to go the distance.