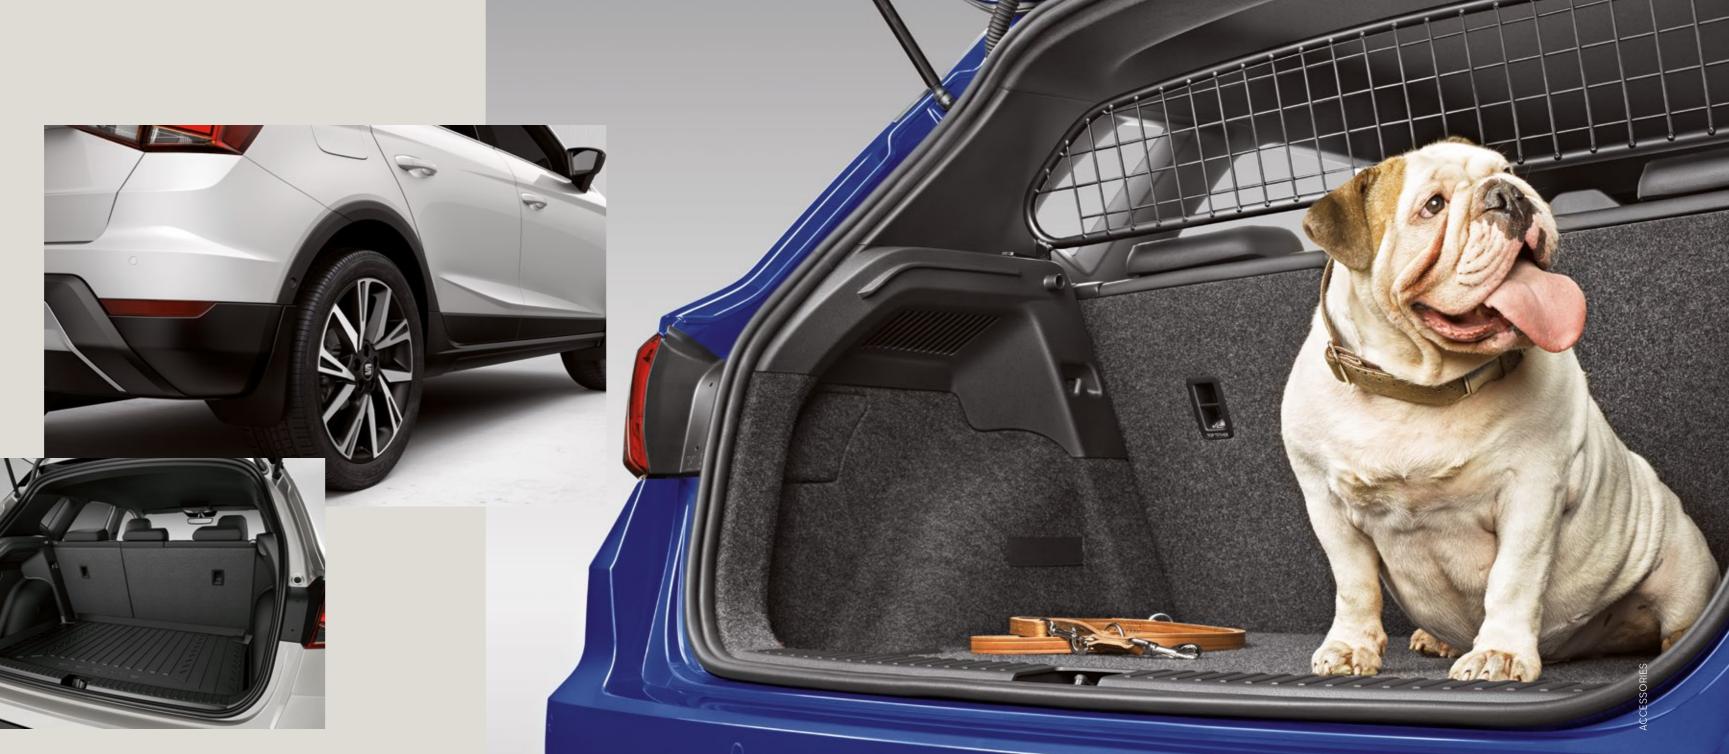

### Separation grille.

The separation grille divides the passenger section from the boot, and is easily removed without tools; perfect for pets.

### Mudflaps.

Front and rear mudflaps prevent grit, mud and other debris from being projected into your SEAT Arona from the road. Simple and effective.