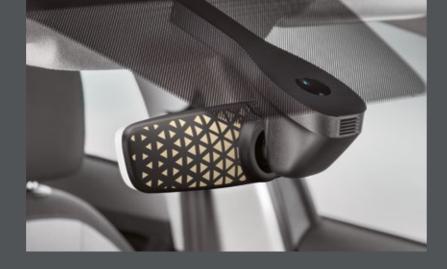

### Illuminated side sills.

Light it up with these decorative side sills. They illuminate when you open your doors, with no electrical installation.

### Additional interior mirror.

Keep tabs on what's going on inside the car, without distracting from the road. If the kids are doing their thing, it's the perfect addition.