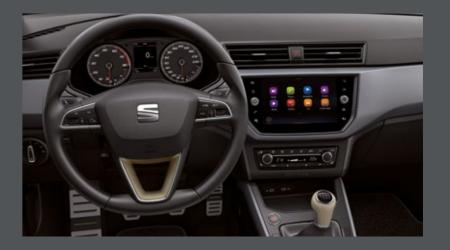

### Interior customisation.

The SEAT Arona comes with two bold, personalised interiors: Fitness Green and Sophisticated Pearl Gold. Update your gear knob, steering wheel and more to keep things as fresh inside as they are outside.