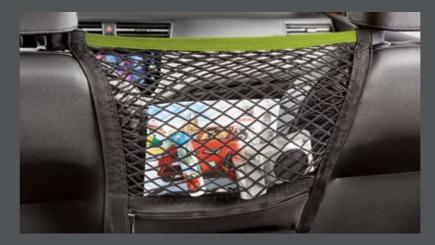

### Net between seats.

Handy, stylish and protective, this seat net is next-level practicality. Also available in Black.