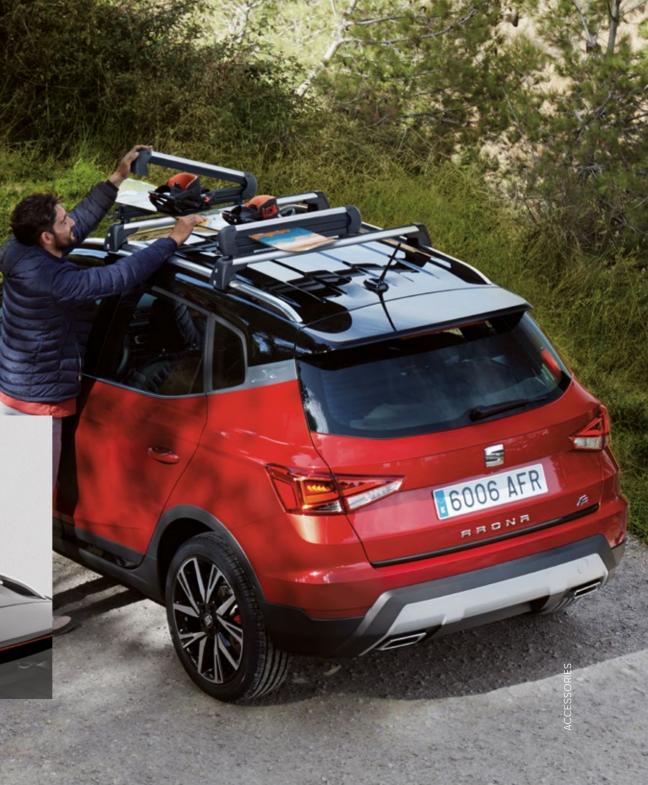

### Roof bars.

Ready for action. These roof bars are tailored to your new SEAT Arona Ideal for a range of roof accessories. Comes complete with anti-theft lock.

### Roof box.

Ideal for longer family trips, protect your luggage from the weather. Stylish, aerodynamic and simple to assemble and anchor. Opens both sides and used with roof bars.

### Ski rack.

Trip to the slopes? This ski rack is especially designed, and perfect for family use. Holds 4-6 skis or 2-4 snowboards.

### Bicycle rack.

Love cycling? This aerodynamic aluminium frame carries the bikes. Used together with roof bars, it comes complete with an anti-theft device.