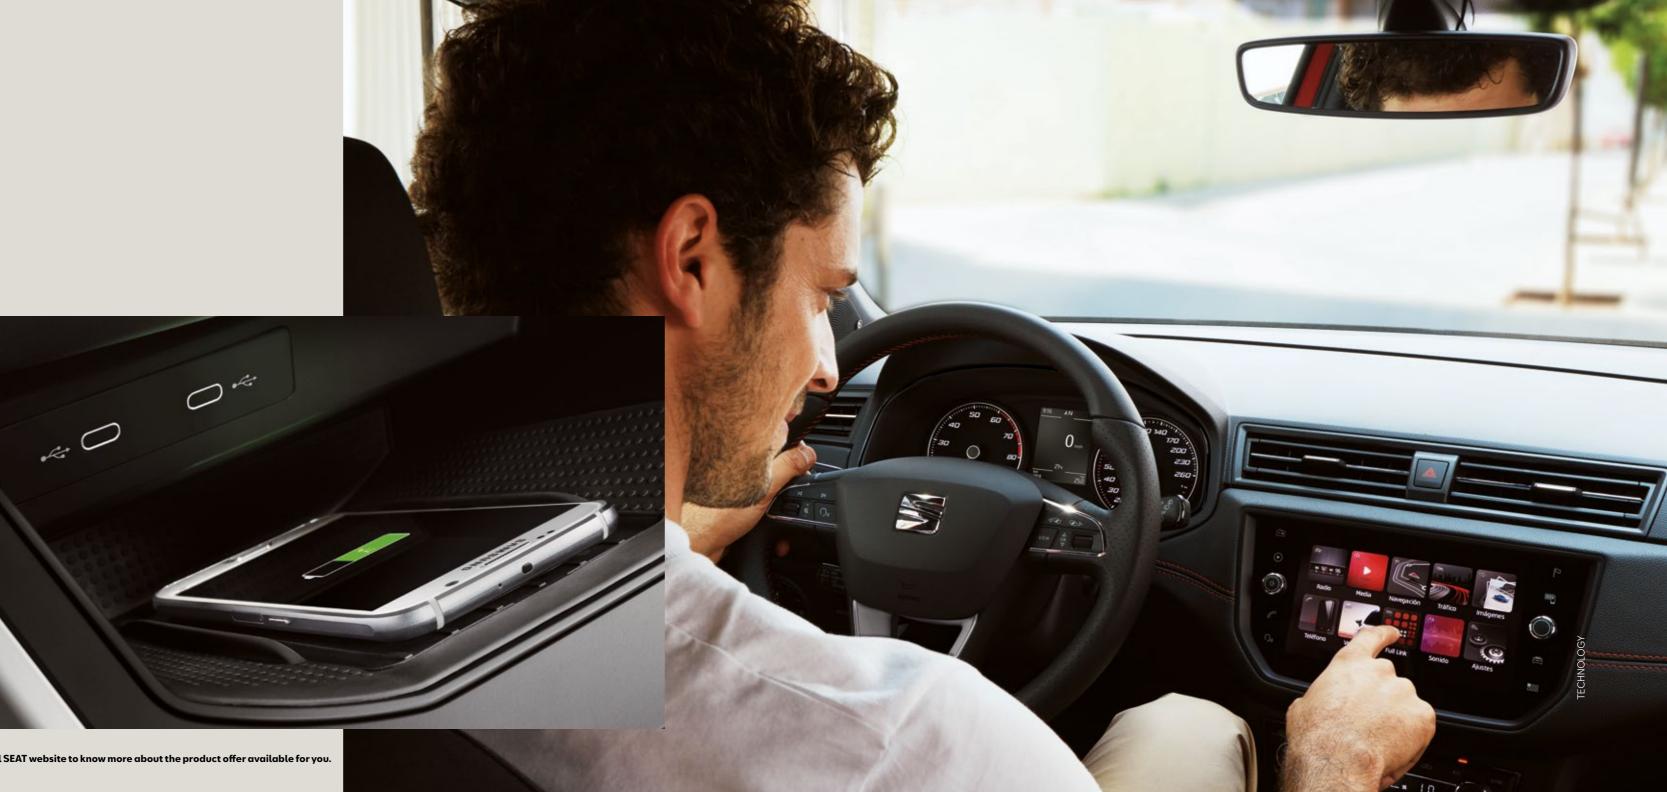

### Everywhere. All the time.

Be where you need to be, without being there at all. HolaHola, SEAT's new intelligent assistant, allows you to stay connected and in command using your voice only. The SEAT Arona's Wireless Charger and GSM Amplifier mean everythin's charged, at full signal and ready to go.