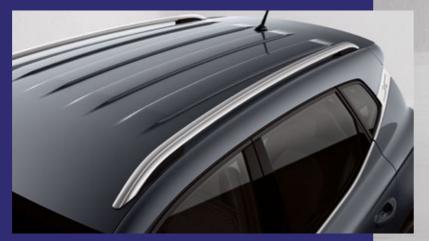

### Style with purpose.

From city to city, North to South, East to West. Your chrome roof rails are adaptable, so you'll have what you need, when you need it.