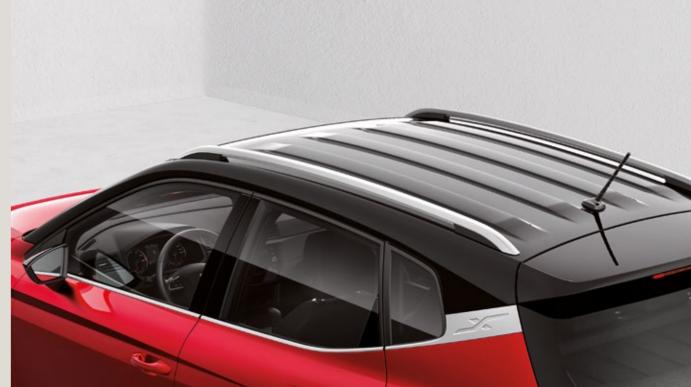

### Style with purpose.

From city to city, North to South, East to West. Your chrome roof rails are adaptable, so you'll have what you need, when you need it.