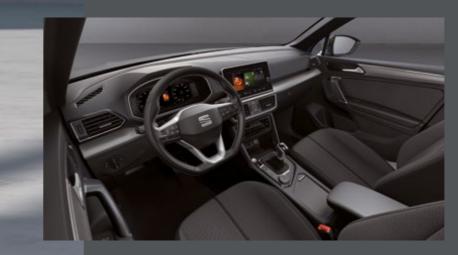

# A world of experiences. Waiting for you.

The road is an empty page. So what's your story? SEAT's new intelligent assistant, HolaHola, allows you to manage and command your car with your voice only.

Connect your smartphone to the 9.2" touchscreen via Apple CarPlay™ or Android Auto™ and manage your favourite apps and music. Enjoy natural and balanced sound on 10 premium-tuned speakers with the BeatsAudio™ sound system.

The customisable 10.25" SEAT Digital Cockpit now allows for 3 independent functions to be shown on one easy-to-see display. The dashboard touchscreen gives you an additional 3 panels that can also be displayed simultaneously. Full connectivity at a glance.

### Clearer vision. Simpler touch.

An enlarged 8.25" touchscreen allows you to access multiple functions with ease.