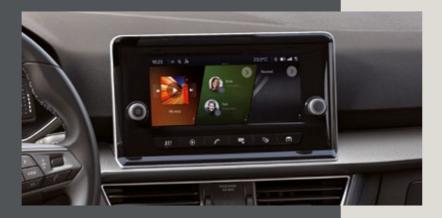

# A world of experiences. Waiting for you.

The road is an empty page. So what's your story? SEAT's new intelligent assistant, HolaHola, allows you to manage and command your car with your voice only.

Connect your smartphone to the 9.2" touchscreen via Apple CarPlay™ or Android Auto™ and manage your favourite apps and music. Enjoy natural and balanced sound on 10 premium-tuned speakers with the BeatsAudio™ sound system.

The customisable 10.25" SEAT Digital Cockpit now allows for 3 independent functions to be shown on one easy-to-see display. The dashboard touchscreen gives you an additional 3 panels that can also be displayed simultaneously. Full connectivity at a glance.

### Clearer vision. Simpler touch.

An enlarged 8.25" touchscreen allows you to access multiple functions with ease.