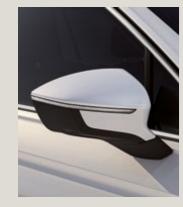

# Dynamic. Daring. Distinctive.

Why settle for just one way of living? The SEAT Tarraco with 4Drive is designed for a life that has it all. A larger front grill boasts its sporty, powerful and daring nature, while the strong and pronounced lines show off its sophisticated and elegant side. The rear coast-to-coast light carries on the stylish look. All signed off with the redesigned, hand-written Tarraco logo on the back.

# Cross the country. Watch the sunrise. Be an explorer.

Want to set the trend? The SEAT Tarraco features the latest in SUV design, so you can pave the way forward in life with a unique style that meets the needs of you and yours. 100% LED technology in the front and rear, including dynamic rear indicators connected by a striking design. A Welcome Light to help you find your way in the dark.