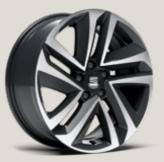

SUPREME 20"
37/2 SPORT BLACK MATTE
MACHINED ALLOY WHEELS

SUPREME 20"
37/3 COSMO GREY
MACHINED ALLOY WHEELS