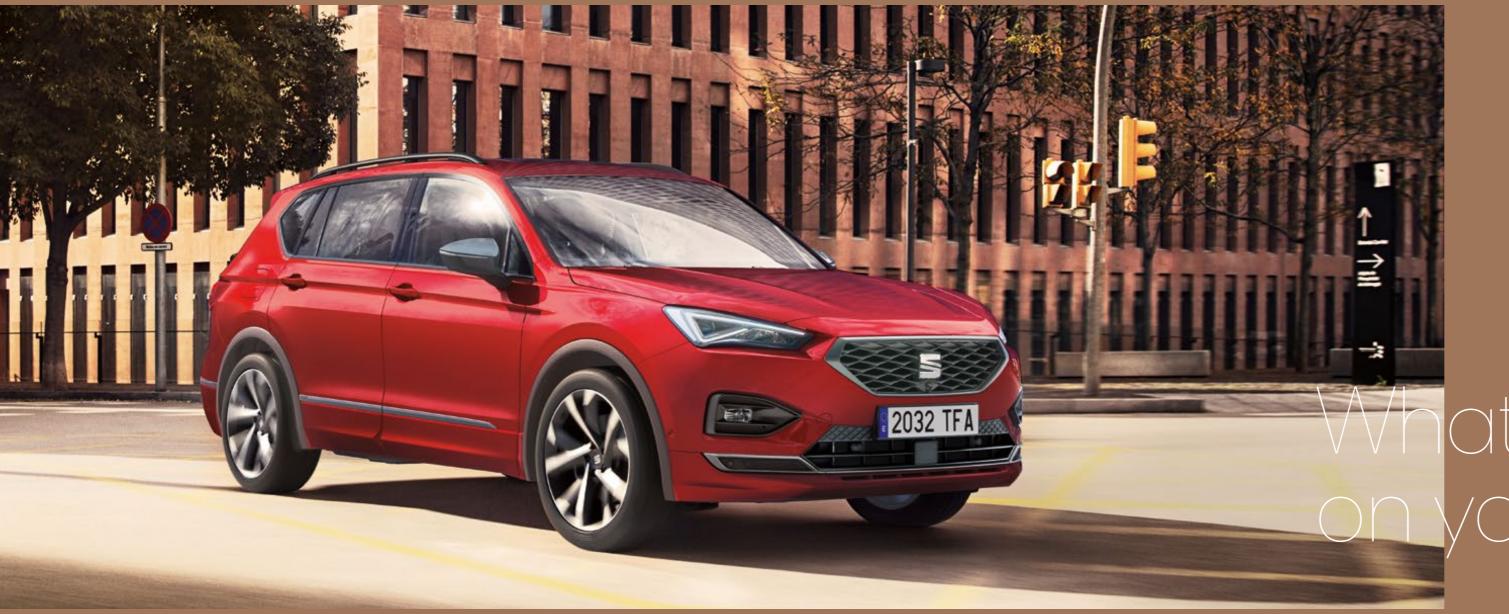

# Dynamic. Daring. Distinctive.

Why settle for just one way of living? The SEAT Tarraco with 4Drive is designed for a life that has it all. A larger front grill boasts its sporty, powerful and daring nature, while the strong and pronounced lines show off its sophisticated and elegant side. The rear coast-to-coast light carries on the stylish look. All signed off with the redesigned, hand-written Tarraco logo on the back.

# Cross the country. Watch the sunrise. Be an explorer.

Want to set the trend? The SEAT Tarraco features the latest in SUV design, so you can pave the way forward in life with a unique style that meets the needs of you and yours. 100% LED technology in the front and rear, including dynamic rear indicators connected by a striking design. A Welcome Light to help you find your way in the dark.