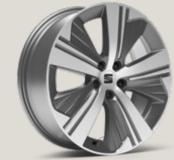

### Wheels.

171

DYNAMIC 17"
BRILLIANT SILVER
ALLOY WHEELS
51

1811

PERFORMANCE 18"
37/1 BLACK MACHINED
ALLOY WHEELS

1911

EXCLUSIVE 19"
NUCLEAR GREY MACHINED
AERO WHEELS

EXCLUSIVE 19"
COSMO GREY MACHINED
ALLOY WHEELS