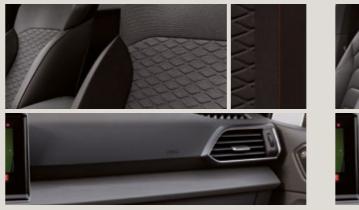

### Share your style.

The SEAT Tarraco comes with contemporary, state-of-the-art interior design elements that refine every ride. For comfort and class choose between Alcantara® textile and Leather Vienna upholstery or for sporty sophistication go for the Bucket seats. Make it your own with a dashboard in bright white, wood or silver. The black roof liner completes any interior finish. The only question is: Who will you enjoy it all with?