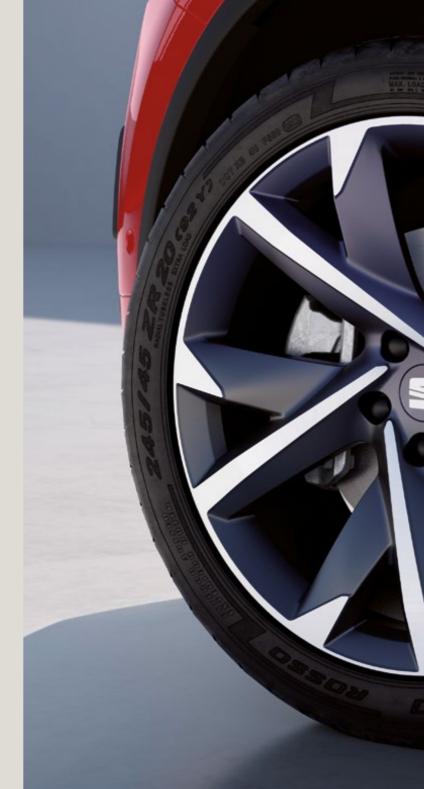

# Having it all is easy.

When you know what you want, showing your true style is simple. Featuring 18" Machined Alloy Wheels and key essentials inside and out, the Style trim is for everyone who understands exactly what they need.

### Life's about living big.

Performance 18" Machined Alloy Wheels are for going all the way. And then going even farther.

Style trim.