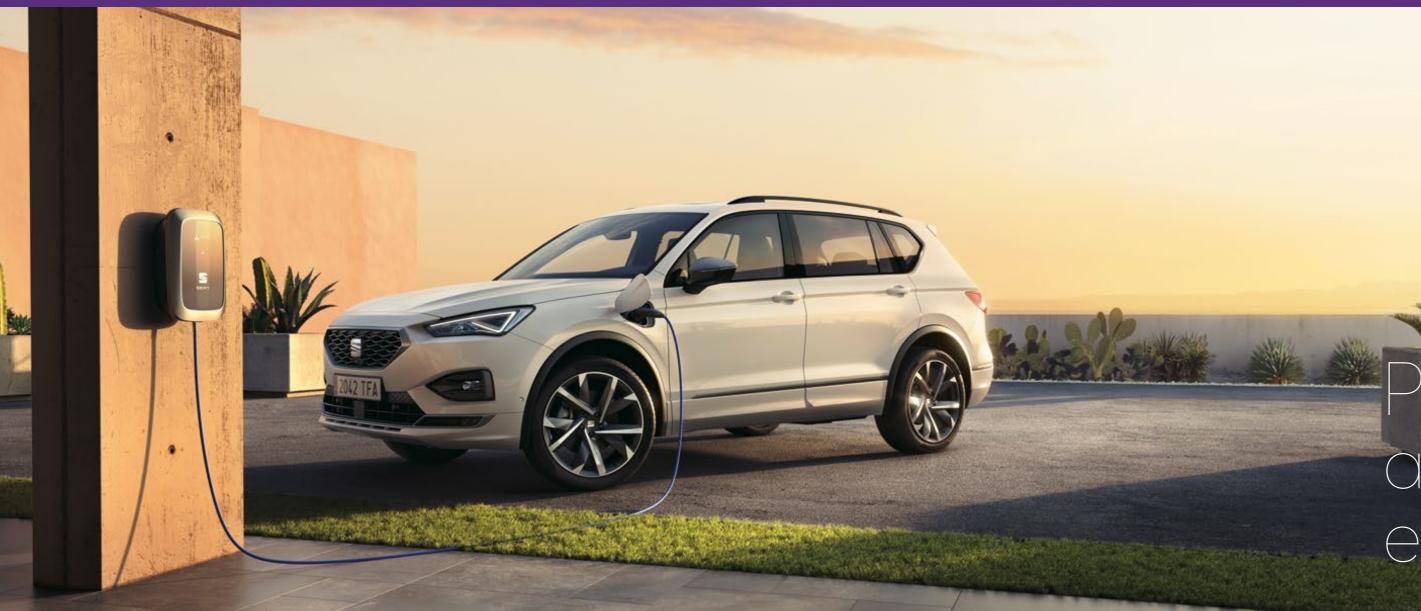

Family life can throw bigger challenges than conquering any mountain. That's why the new SEAT Tarraco e-HYBRID comes with enough space and connectivity to keep all the family happy on every journey. The hybrid powertrain, capable of delivering 245 hp, not only makes this Tarraco the most powerful to date, it's also the greenest version we've produced.

### More than just a family car.

For urban mobility without restrictions, driving on full electric mode allows for emission-free trips of up to 49km on a single charge. Switch to petrol for a combined range of up to 730km whenever you need to go further.

### Charging solutions taken care of.

With professional installation available, the SEAT Home charger allows you to fully charge your battery at home in as little as 3 hours 40 minutes\*, while an expanding network of street charging points means you can also boost your battery when you're out and about in the city.