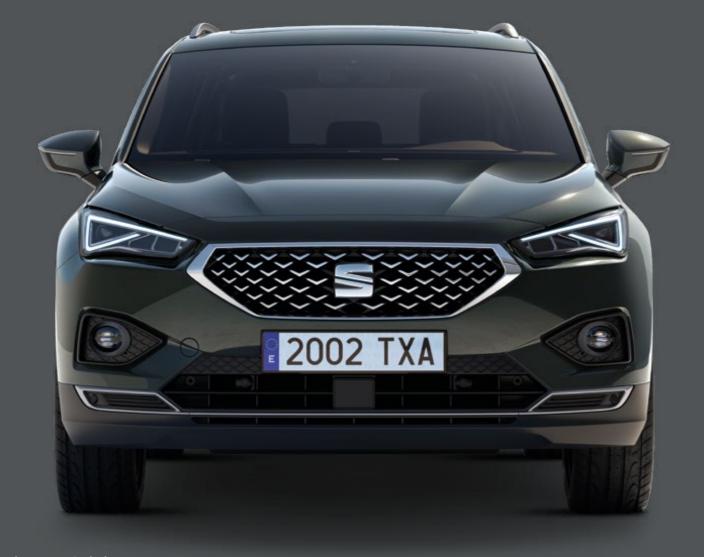

# Dynamic. Daring. Distinctive.

Why settle for just one way of living? The SEAT Tarraco with 4Drive is designed for a life that has it all. A larger front grill boasts its sporty, powerful and daring nature, while the strong and pronounced lines show off its sophisticated and elegant side. The rear coast-to-coast light carries on the stylish look. All signed off with the redesigned, hand-written Tarraco logo on the back.

# Cross the country. Watch the sunrise. Be an explorer.

Want to set the trend? The SEAT Tarraco features the latest in SUV design, so you can pave the way forward in life with a unique style that meets the needs of you and yours. 100% LED technology in the front and rear, including dynamic rear indicators connected by a striking design. A Welcome Light to help you find your way in the dark.