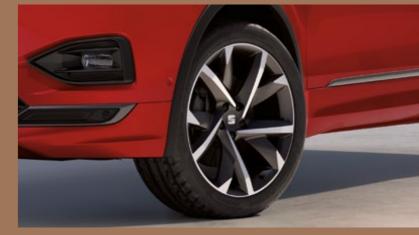

Ready for more? Lightweight 20" Machined Alloy Wheels make a big statement on the road.

Our global range of cars and product specifications varies from country to co y. Please, visit your local SEAT website to know more about the product offer available for you.

### Best is better.

Top of the line SUPREME 20" Matte Machined Alloy Wheels in Cosmo Grey. It doesn't get any better than this.