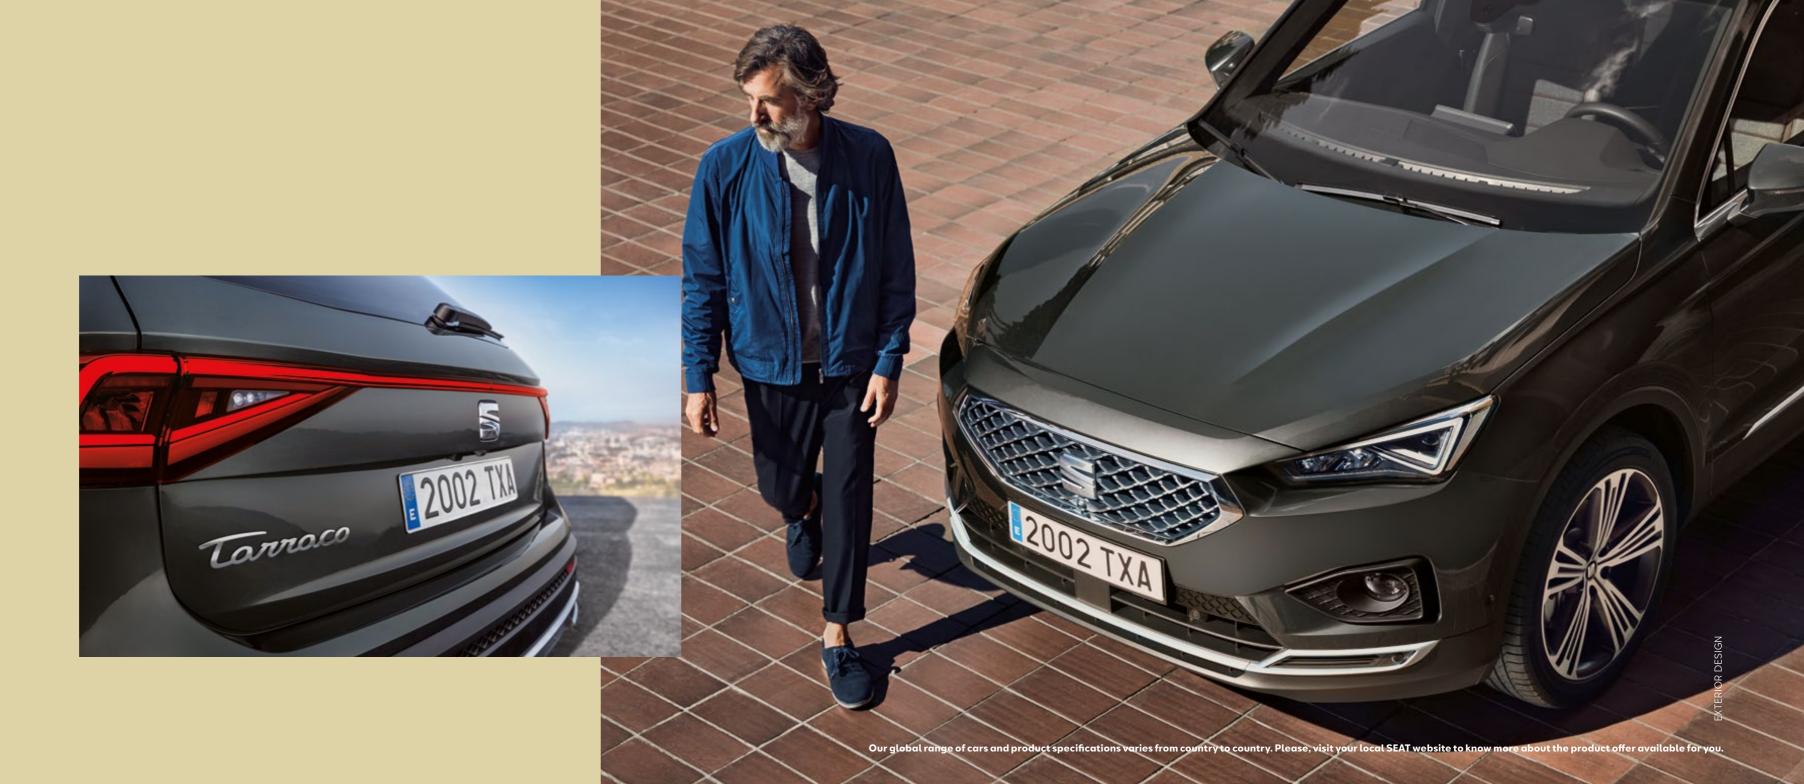

# Dynamic. Daring. Distinctive.

Why settle for just one way of living? The SEAT Tarraco with 4Drive is designed for a life that has it all. A larger front grill boasts its sporty, powerful and daring nature, while the strong and pronounced lines show off its sophisticated and elegant side. The rear coast-to-coast light carries on the stylish look. All signed off with the redesigned, hand-written Tarraco logo on the back.

# Cross the country. Watch the sunrise. Be an explorer.

Want to set the trend? The SEAT Tarraco features the latest in SUV design, so you can pave the way forward in life with a unique style that meets the needs of you and yours. 100% LED technology in the front and rear, including dynamic rear indicators connected by a striking design. A Welcome Light to help you find your way in the dark.