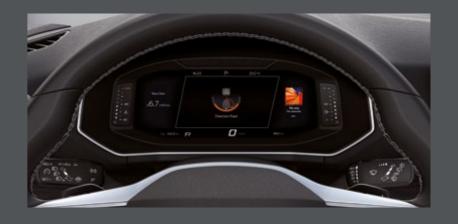

The customisable 10.25" SEAT Digital Cockpit now allows for 3 independent functions to be shown on one easy-to-see display. The dashboard touchscreen gives you an additional 3 panels that can also be displayed simultaneously. Full connectivity at a glance.