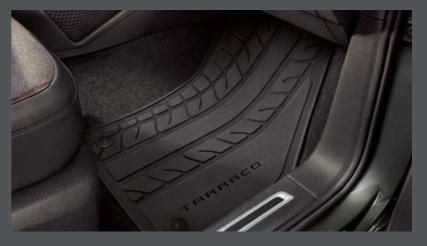

### Rubber floor mats.

It's your look. Make it last. Waterproof rubber mats add extra grip and protection. Or try textile for even more elegance.