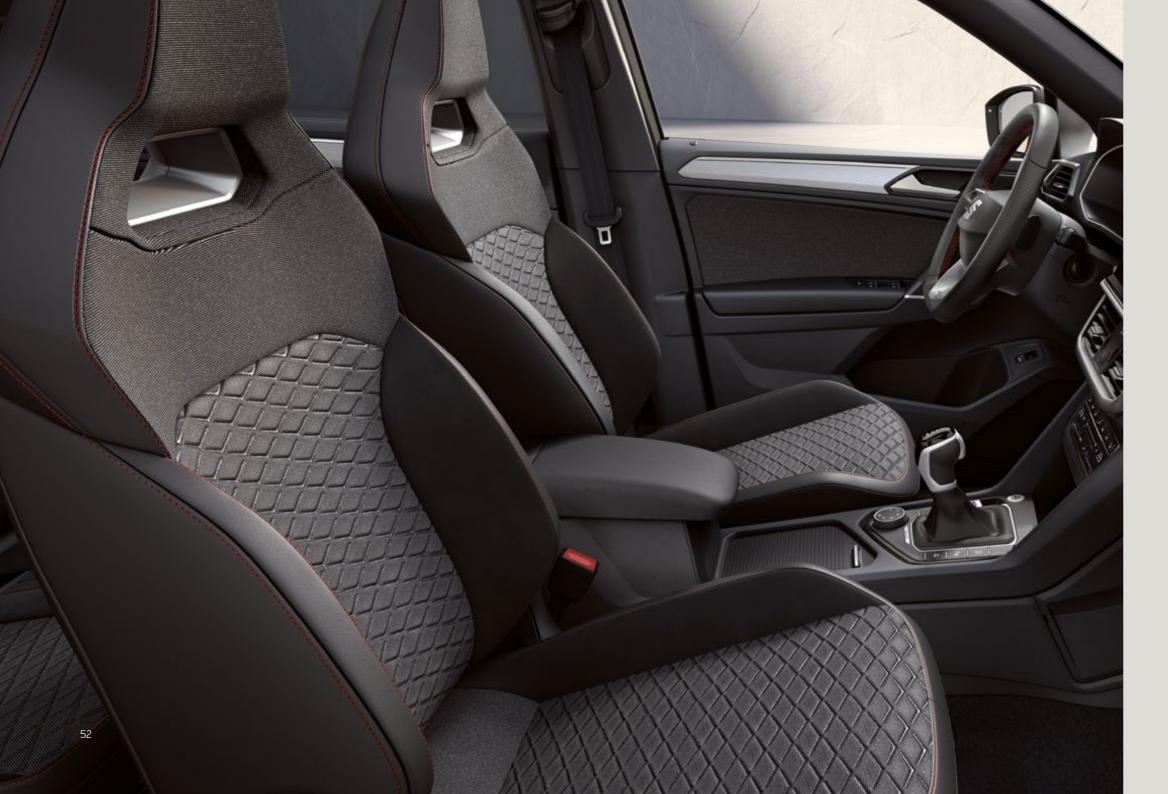

### Share your style.

The SEAT Tarraco comes with contemporary, state-of-the-art interior design elements that refine every ride. For comfort and class choose between Alcantara® textile and Leather Vienna upholstery or for sporty sophistication go for the Bucket seats. Make it your own with a dashboard in bright white, wood or silver. The black roof liner completes any interior finish. The only question is: Who will you enjoy it all with?

### Made to measure.

The Bucket seats give you the control necessary for the track. Once adjusted to suit your ideal driving posture, the memory function stores this data and will automatically revert it back to this position.

#### Interior:

- Illuminated door step with FR lettering
- White ambient light in front and rear door panels
- Interior light in footwell
- 2 reading lights in front
- Leather multi-function sport steering wheel with FR Logo
- Bucket Sport seats
- Electric driver seat with memory function
- Aluminium pedals