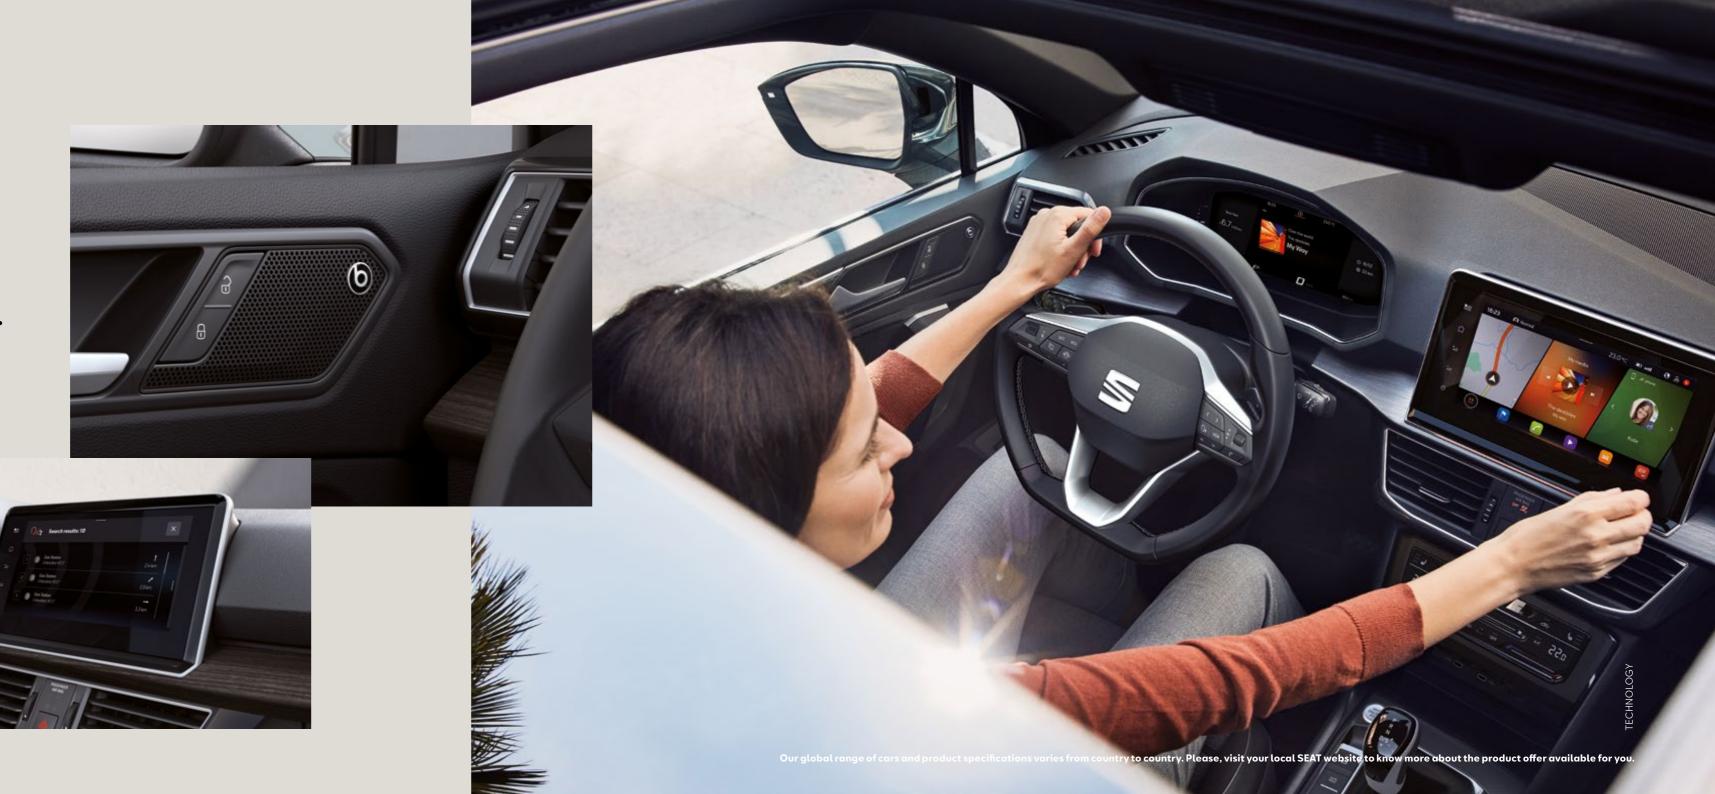

# A world of experiences. Waiting for you.

The road is an empty page. So what's your story? SEAT's new intelligent assistant, HolaHola, allows you to manage and command your car with your voice only.

Connect your smartphone to the 9.2" touchscreen via Apple CarPlay™ or Android Auto™ and manage your favourite apps and music. Enjoy natural and balanced sound on 10 premium-tuned speakers with the BeatsAudio™ sound system.

The customisable 10.25" SEAT Digital Cockpit now allows for 3 independent functions to be shown on one easy-to-see display. The dashboard touchscreen gives you an additional 3 panels that can also be displayed simultaneously. Full connectivity at a glance.