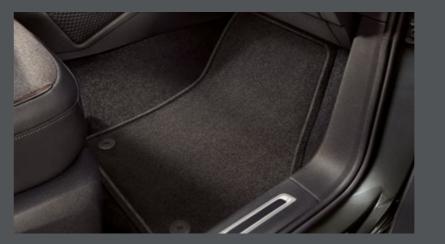

Classic Grey floor mats.

An extra touch of something great. Front and rear floor mats in sophisticated grey protect and highlight.

### Rubber floor mats.

It's your look. Make it last. Waterproof rubber mats add extra grip and protection. Or try textile for even more elegance.