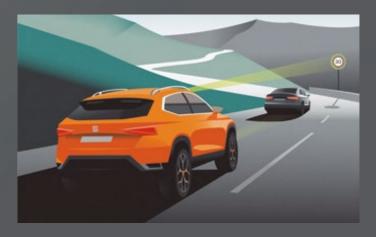

### Traffic Sign Recognition.

What's ahead? The integrated front camera lets you see speed limits and overtaking restrictions directly in the SEAT Digital Cockpit.

### **Adaptive Cruise Control Predictive.**

With the Navi System + 9.2" ACC becomes predictive, recognising curves and speed limits on the road.