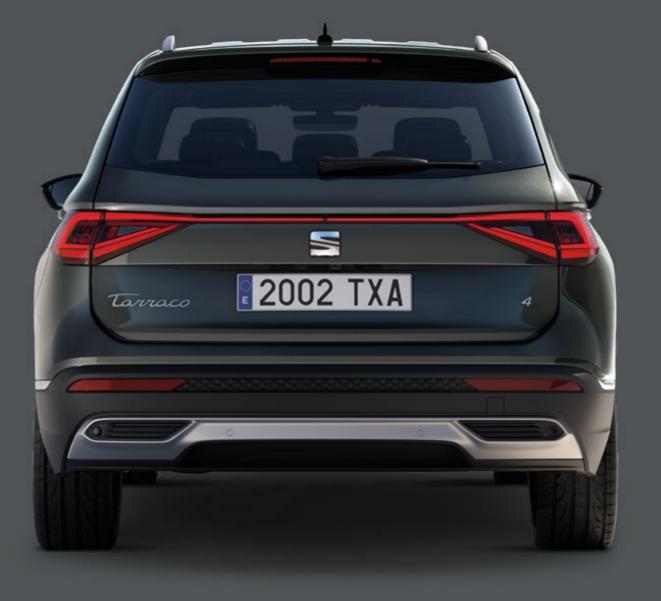

# Dynamic. Daring. Distinctive.

Why settle for just one way of living? The SEAT Tarraco with 4Drive is designed for a life that has it all. A larger front grill boasts its sporty, powerful and daring nature, while the strong and pronounced lines show off its sophisticated and elegant side. The rear coast-to-coast light carries on the stylish look. All signed off with the redesigned, hand-written Tarraco logo on the back.