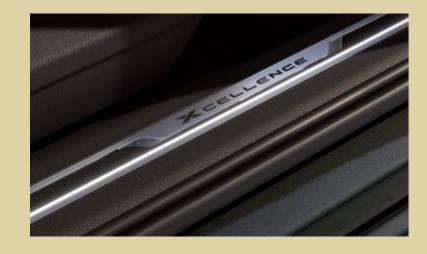

### Defined by your style?

The Xcellence trim is designed for those who want more. Down to the last detail, like the distinct logo in the door sill.

#### Interior:

- Illuminated door step with Xcellence lettering
- Interior light in footwell
- 2 reading lights in front
- Leather multi-function steering wheel
- Cloth/Alcantara® Sport/Comfort seats
- Document holder under front left seat