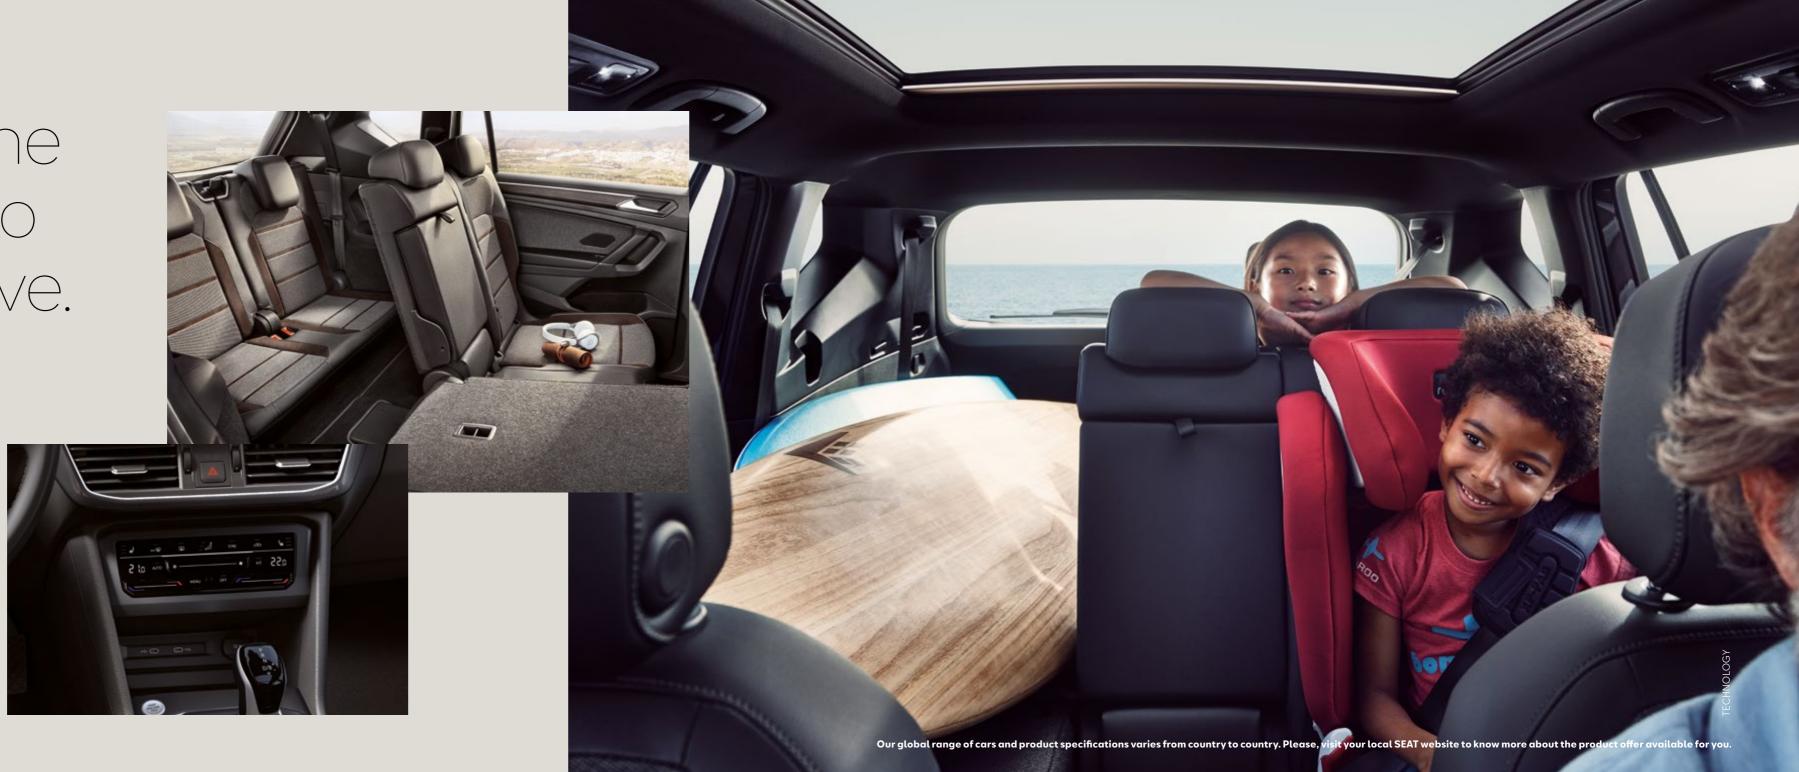

How big is your bucket list? Up to 7 seats gives you 700l with 3<sup>rd</sup> row down or 1775l with 2<sup>nd</sup> and 3<sup>rd</sup> row down. With the 5 seats version, enjoy 760l of standard capacity or 1920l with rear seats down. This is the space to have it all. And more.

More room. For more life.

It's always the season to do what you love.

Travel in comfort and find your ideal temperature wherever you're sat—the 3-zone Climatronic system with Climatouch gives you total control in 3 distinct parts of your SEAT Tarraco, so everyone's happy. Want to keep the cabin fresh? Climatouch's Air Quality Sensor (AQS) and AirCare functions help to regulate and filter airflow to give you better and cleaner air. Still not enough? The heated steering wheel increases comfort and control, necessary for those extreme driving conditions. Goodbye, excuses.