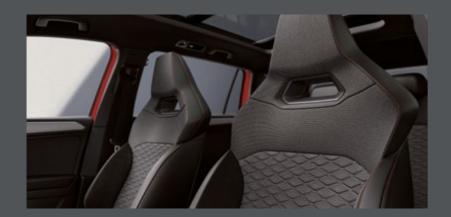

### Made to measure.

The Bucket seats give you the control necessary for the track. Once adjusted to suit your ideal driving posture, the memory function stores this data and will automatically revert it back to this position.

#### Interior:

- Illuminated door step with FR lettering
- White ambient light in front and rear door panels
- Interior light in footwell
- 2 reading lights in front
- Leather multi-function sport steering wheel with FR Logo
- Bucket Sport seats
- Electric driver seat with memory function
- Aluminium pedals