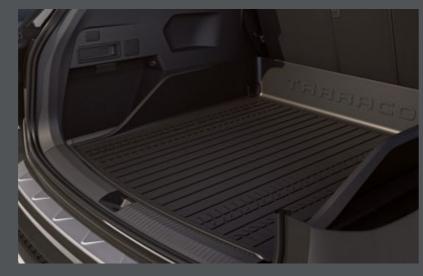

### Semirigid boot tray.

Why should a little dirt ever slow you down? A semirigid foam piece protects your boot from dirt, spills and whatever else the road may bring.

### Boot tray & bumper moulding.

Big plans? The Boot Tray with high walls and stainlesssteel moulding protect your SEAT Tarraco during loading and unloading.

Velpic® floor mats.

Take on the road in comfort with thick Velpic® mats featuring a non-slip rubber backing.