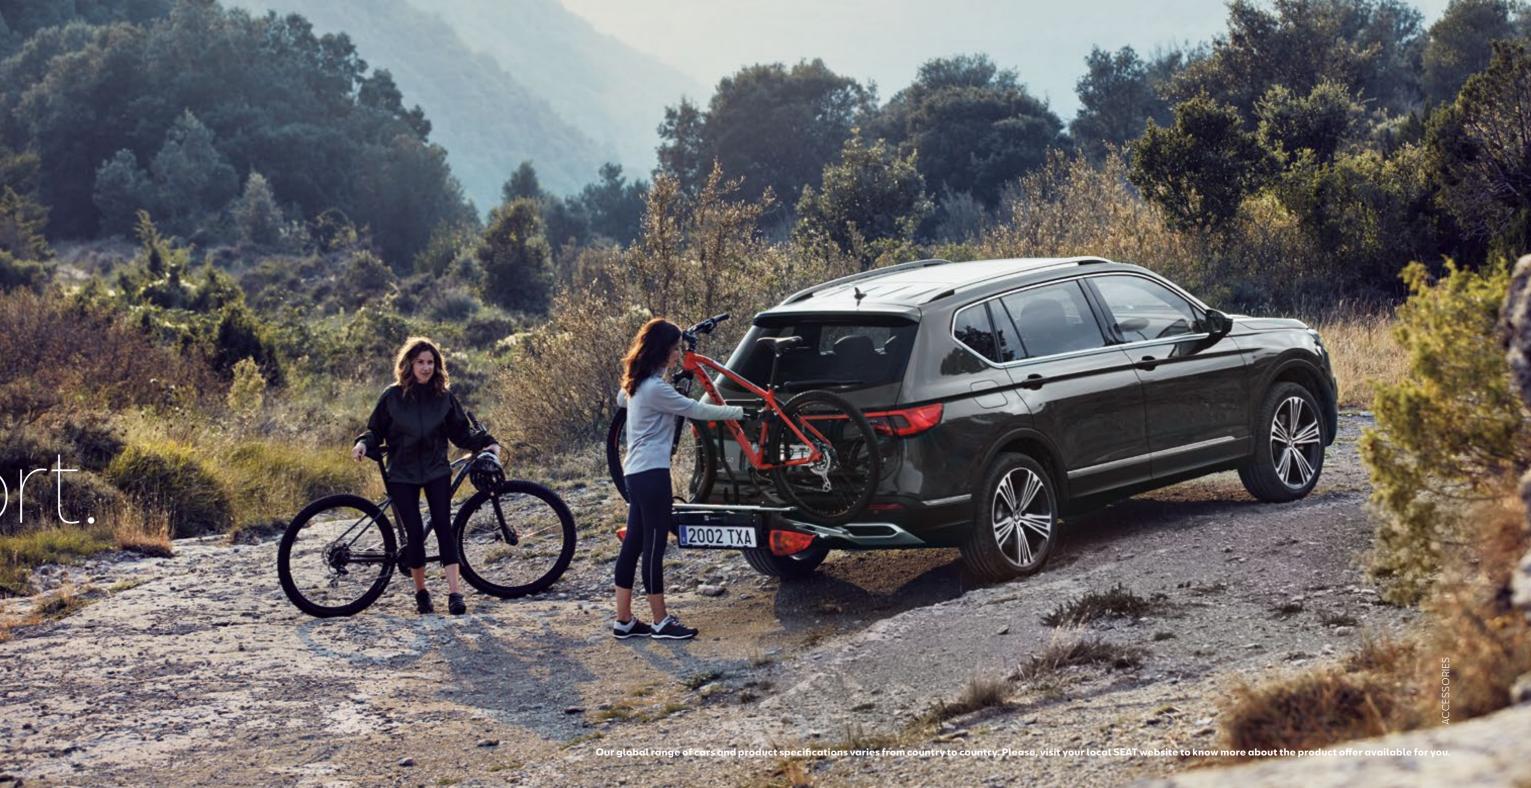

### Bike Rack.

Going off the beaten path? Bring your bicycle with you in the easy to mount and reposition bike rack. Fast and easy fastening. With long-lasting care for your bike's frame tubes.

### Towing Bike Rack.

Extra wheels don't need to be extra work. Aluminium rails on the tow bar support any type of bicycle.

Transport.