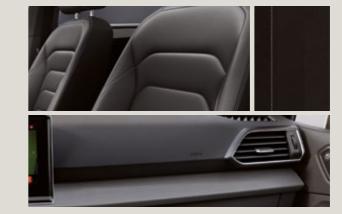

### Share your style.

The SEAT Tarraco comes with contemporary, state-of-the-art interior design elements that refine every ride. For comfort and class choose between Alcantara® textile and Leather Vienna upholstery or for sporty sophistication go for the Bucket seats. Make it your own with a dashboard in bright white, wood or silver. The black roof liner completes any interior finish. The only question is: Who will you enjoy it all with?