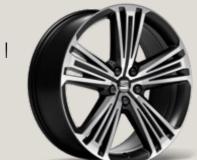

Ready for more? Lightweight 20" Machined Alloy Wheels make a big statement on the road.

Our global range of cars and product specifications varies from country to co y. Please, visit your local SEAT website to know more about the product offer available for you.