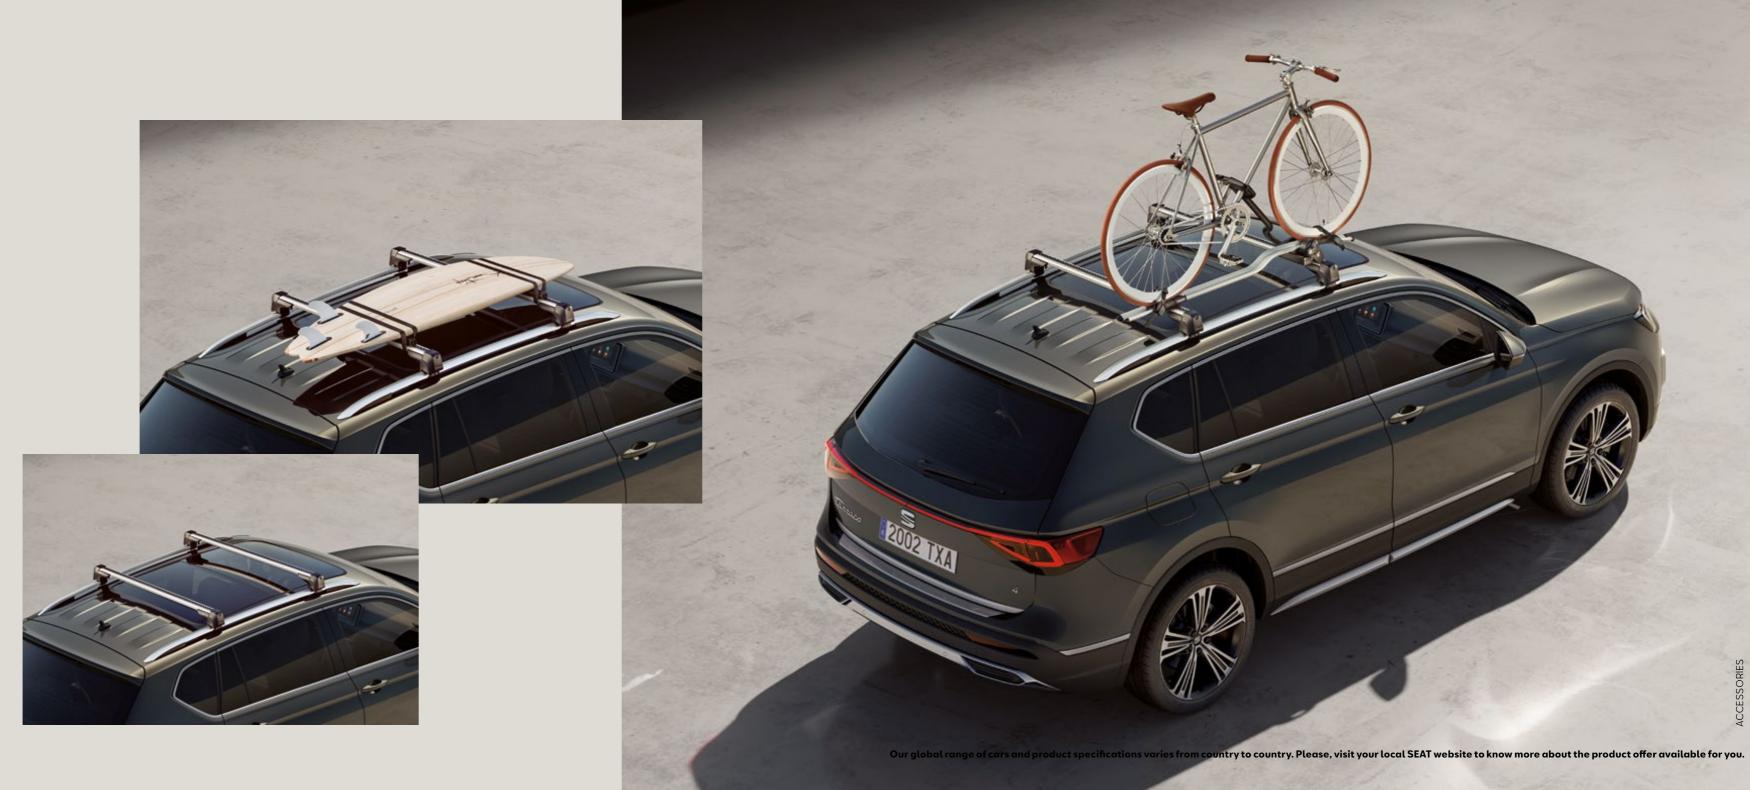

### Towing Bike Rack.

Extra wheels don't need to be extra work. Aluminium rails on the tow bar support any type of bicycle.

Transport.

## Transport.

### **Roof Bars.**

Front and rear transport bars easily attach to the roof and come with a secure antitheft system. They're ready to go. Are you?

### Surf Rack.

Always on the move? The surfboard rack fits securely on the roof bars and adapts to the size of up to 2 boards.

### Bike Rack.

Going off the beaten path? Bring your bicycle with you in the easy to mount and reposition bike rack. Fast and easy fastening. With long-lasting care for your bike's frame tubes.