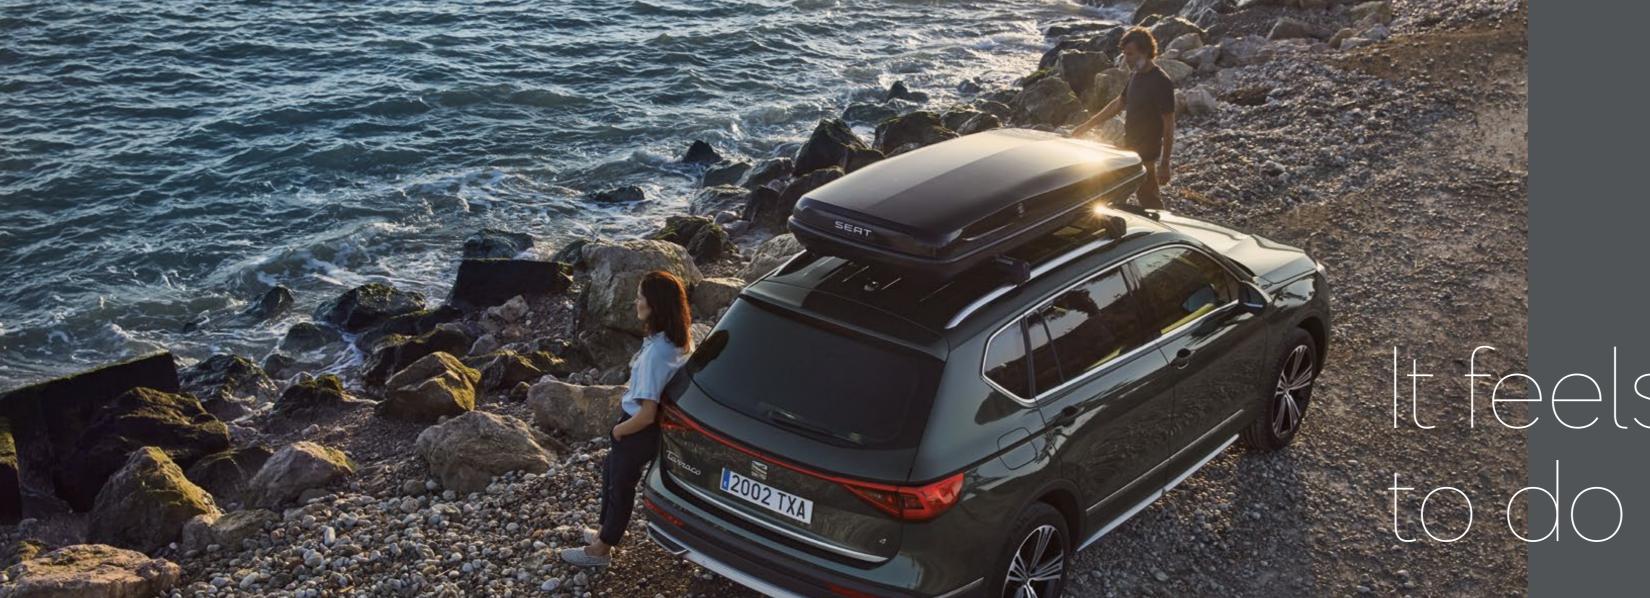

It's always the season to do what you love.

Travel in comfort and find your ideal temperature wherever you're sat—the 3-zone Climatronic system with Climatouch gives you total control in 3 distinct parts of your SEAT Tarraco, so everyone's happy. Want to keep the cabin fresh? Climatouch's Air Quality Sensor (AQS) and AirCare functions help to regulate and filter airflow to give you better and cleaner air. Still not enough? The heated steering wheel increases comfort and control, necessary for those extreme driving conditions. Goodbye, excuses.