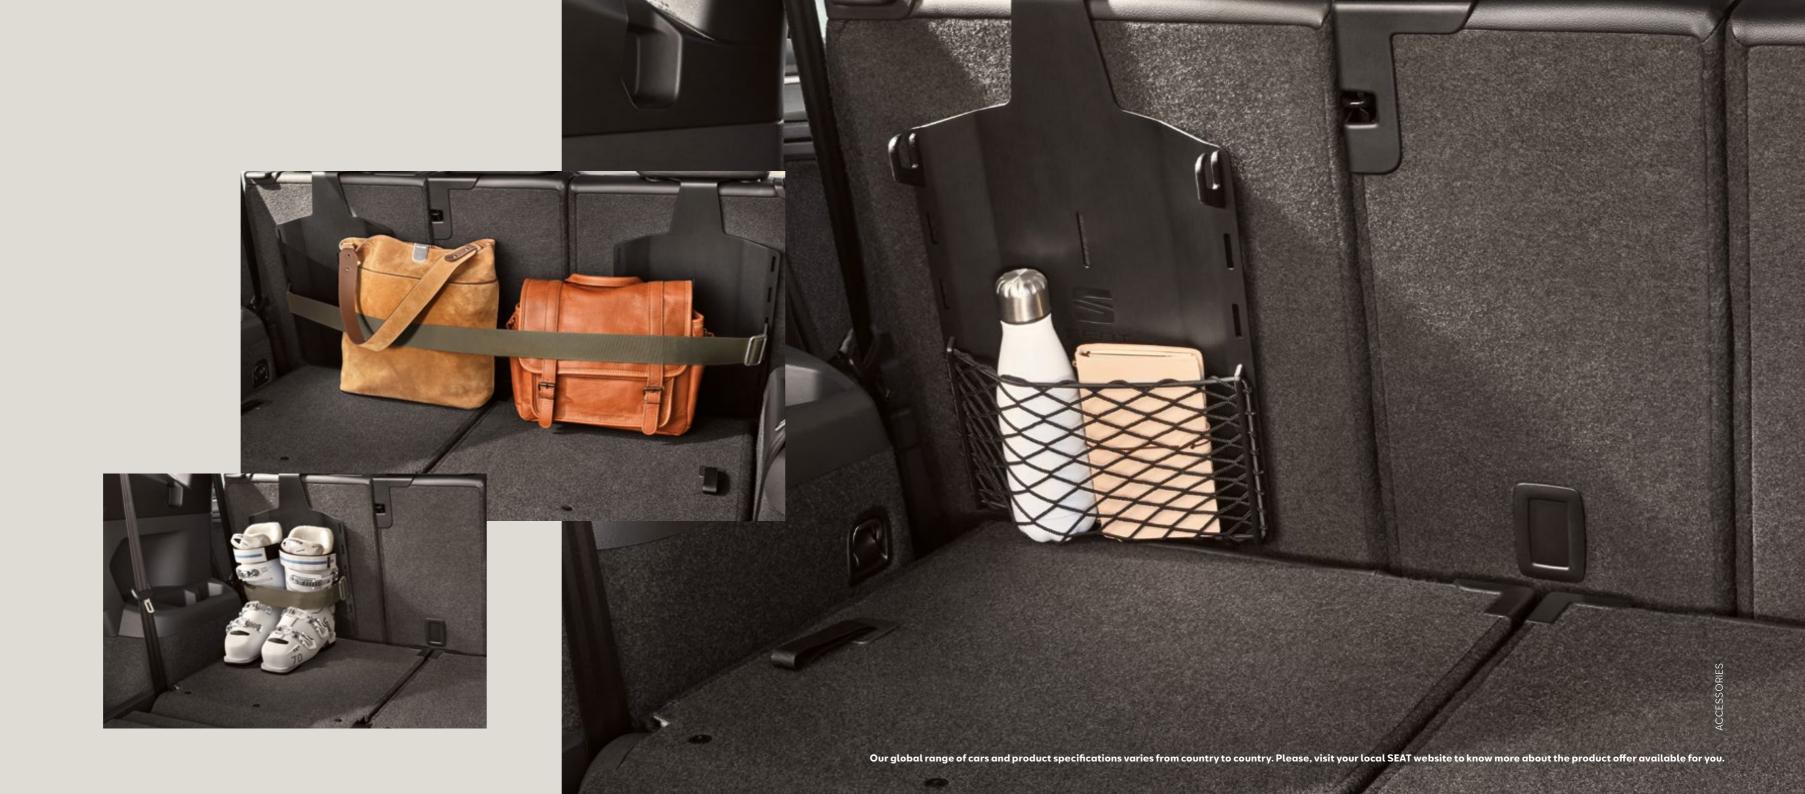

### Multifunctional elastic band.

You're the one on the move, not your luggage. Strap in your bags and belongings with an elastic band in the boot. And move forward with peace of mind.

### Multifunctional base & net.

Like to stay prepared? By adding a base and net to one side of the boot, small essentials can be kept within easy reach.

o wish is too big. e ready for anything.

### Transport.

Have it all? Take it all with you. Especially when winter is calling.

### Ski Rack Xtender.

The more, the better. The extendable ski & snowboard rack lets you carry up to 5 pairs of skis or 2 snowboards at once. So you can enjoy the thrills of the slopes together.

### Ski Rack.

Hitting the slopes this winter? This ski rack is specially designed and perfect for family use. Holding 4-6 skis or 2-4 snowboards.