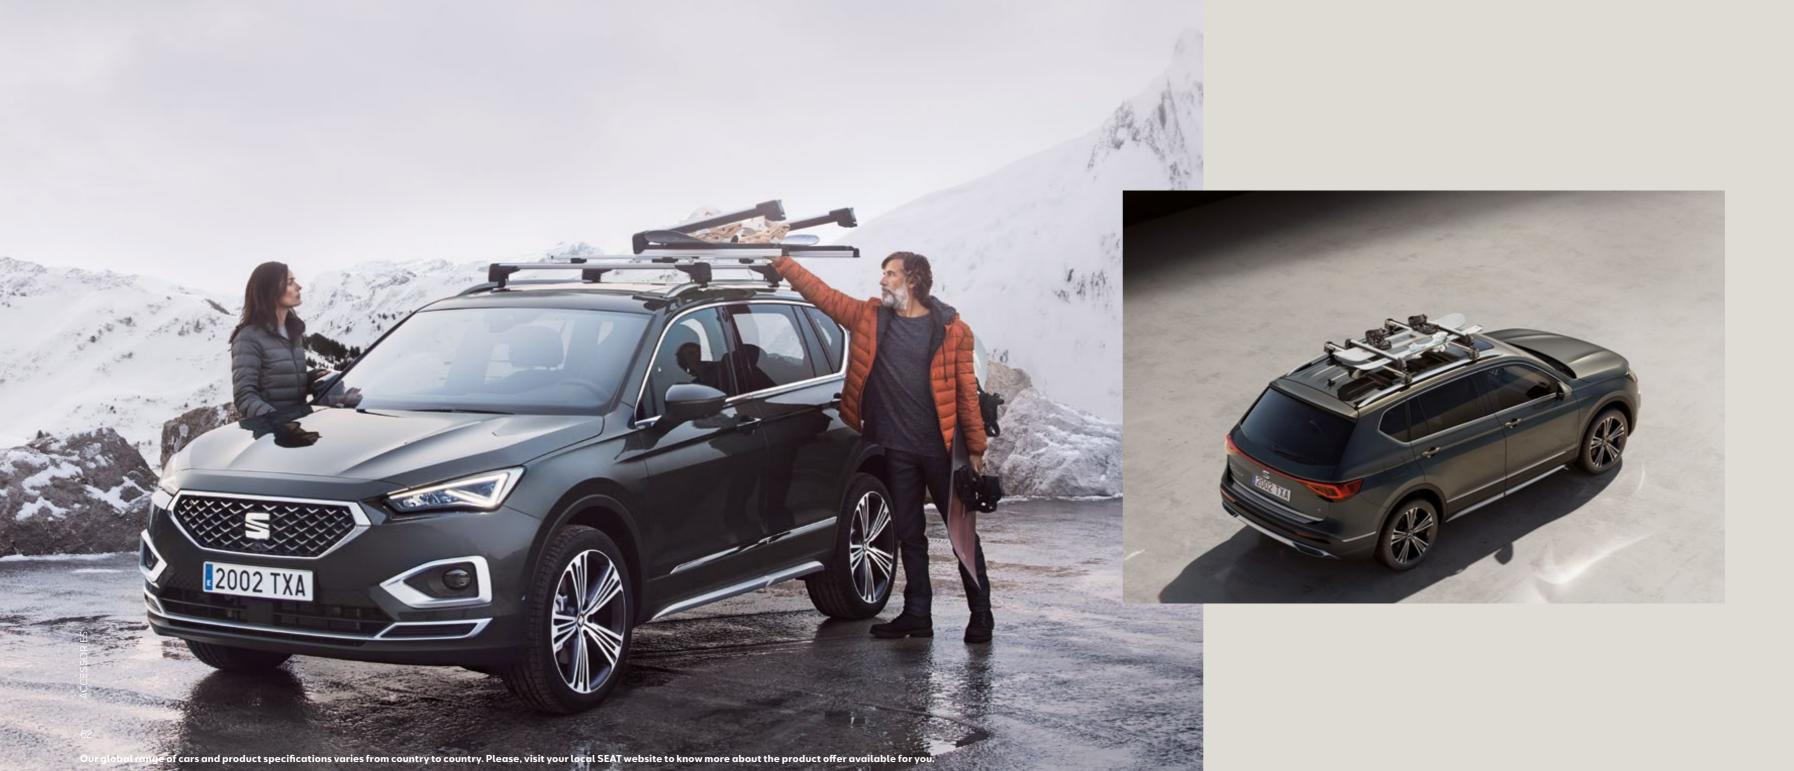

### Ski Rack Xtender.

The more, the better. The extendable ski & snowboard rack lets you carry up to 5 pairs of skis or 2 snowboards at once. So you can enjoy the thrills of the slopes together.

### Ski Rack.

Hitting the slopes this winter? This ski rack is specially designed and perfect for family use. Holding 4-6 skis or 2-4 snowboards.

### **Roof Bars.**

Front and rear transport bars easily attach to the roof and come with a secure antitheft system. They're ready to go. Are you?