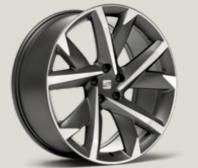

### Best is better.

Top of the line SUPREME 20" Matte Machined Alloy Wheels in Cosmo Grey. It doesn't get any better than this.

### No need to start small.

Supreme 20" Matte Machined Alloy Wheels dare you to live big. Lightweight. Stylish. And the largest in SEAT history.