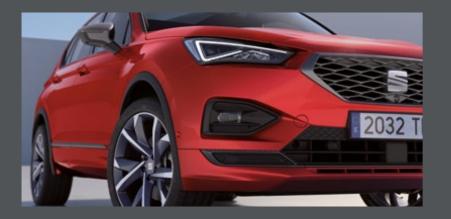

# Cross the country. Watch the sunrise. Be an explorer.

Want to set the trend? The SEAT Tarraco features the latest in SUV design, so you can pave the way forward in life with a unique style that meets the needs of you and yours. 100% LED technology in the front and rear, including dynamic rear indicators connected by a striking design. A Welcome Light to help you find your way in the dark.