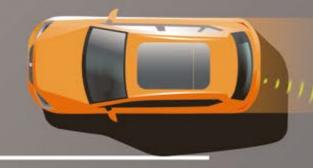

Like the Top View Camera, featuring cameras in the front, rear and exterior mirrors that provide 360° visibility and work with Park Assist to help you park hands-free.

There's also the Wireless Charger, powering your phone simply through surface contact.