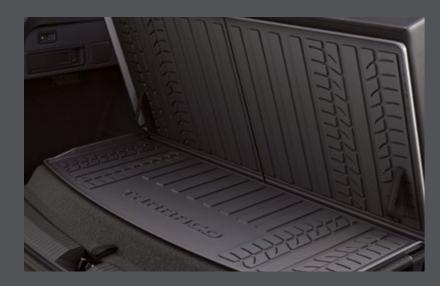

### Semirigid boot tray.

Why should a little dirt ever slow you down? A semirigid foam piece protects your boot from dirt, spills and whatever else the road may bring.

### Boot tray & bumper moulding.

Big plans? The Boot Tray with high walls and stainlesssteel moulding protect your SEAT Tarraco during loading and unloading.

Velpic® floor mats.

Take on the road in comfort with thick Velpic® mats featuring a non-slip rubber backing.