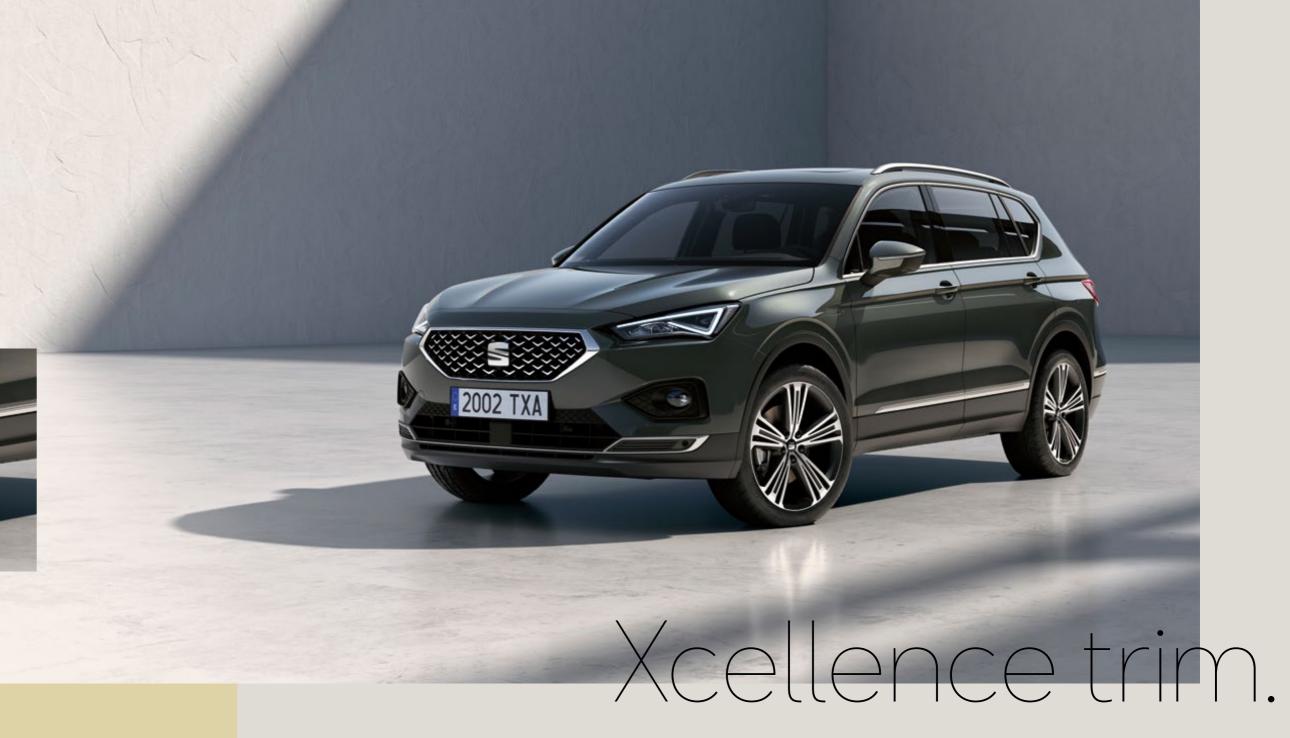

# Why settle for less?

Supreme 20" Machined Alloy Wheels. Hot-stamped front grille. And a design that embraces sophistication inside and out. The Xcellence trim is for those who know that when it comes to getting all that life has to offer, every detail matters.

### Defined by your style?

The Xcellence trim is designed for those who want more. Down to the last detail, like the distinct logo in the door sill.