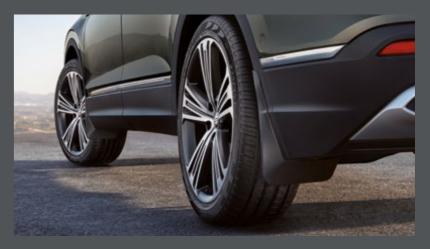

### Front and rear mudflaps.

New roads bring new challenges. With mudflaps in the front and rear, you can protect your SEAT Tarraco from any flying debris.

Life's too short to sweat the small stuff.
The experts in our SEAT Service team use only SEAT
Genuine Parts to keep your SEAT Tarraco at its best
- and you at your boldest.