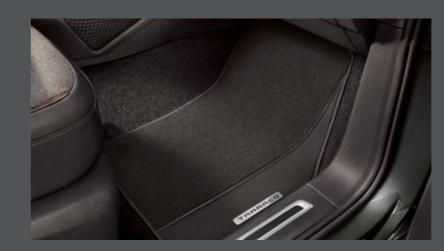

Classic Grey floor mats.

An extra touch of something great. Front and rear floor mats in sophisticated grey protect and highlight.

### Rubber floor mats.

It's your look. Make it last. Waterproof rubber mats add extra grip and protection. Or try textile for even more elegance.