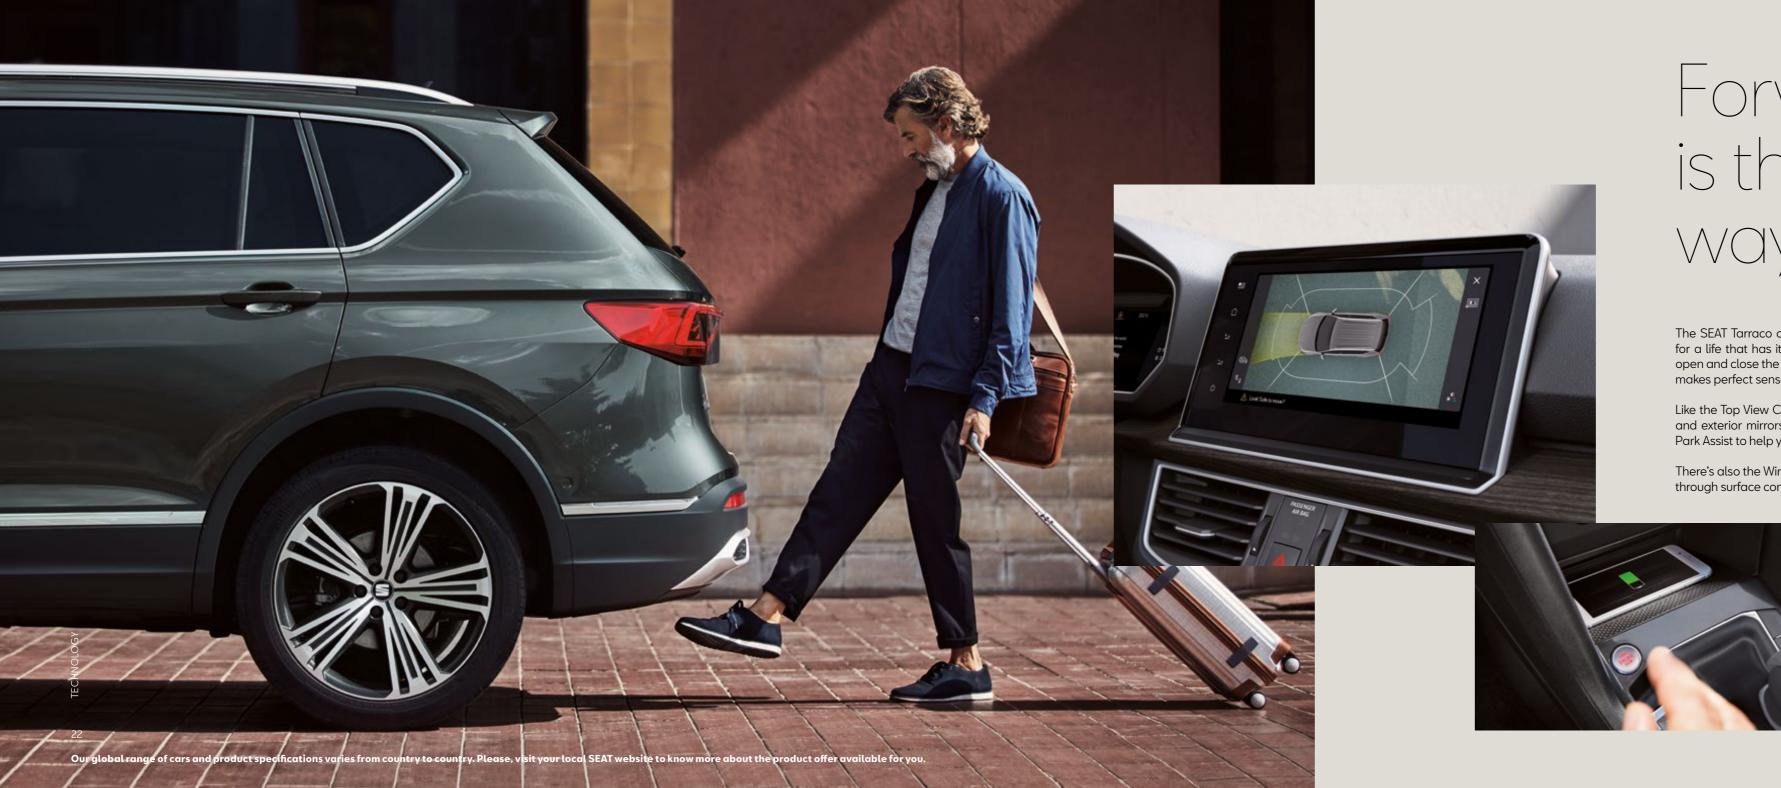

# Forward is the only way to go.

The SEAT Tarraco comes with the most advanced technology for a life that has it all. The Virtual Pedal makes sure you can open and close the boot even with your arms full. A feature that makes perfect sense when you think about it.

Like the Top View Camera, featuring cameras in the front, rear and exterior mirrors that provide 360° visibility and work with Park Assist to help you park hands-free.

There's also the Wireless Charger, powering your phone simply through surface contact.