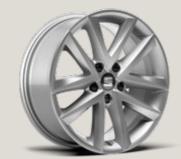

### Wheels.

171

DYNAMIC 17"
BRILLIANT SILVER
ALLOY WHEELS
51

1811

PERFORMANCE 18"
37/1 BLACK MACHINED
ALLOY WHEELS

1911

EXCLUSIVE 19"
NUCLEAR GREY MACHINED
AERO WHEELS

EXCLUSIVE 19"
COSMO GREY MACHINED
ALLOY WHEELS