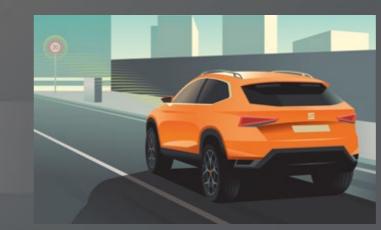

# It's about feeling secure. Every step of the way.

advanced safety features and the latest driver assistance technology. Everything you need to

### Side Assist.

Side Assist can detect approaching cars outside your field of vision, giving you a warning signal to help you when overtaking or changing lanes.