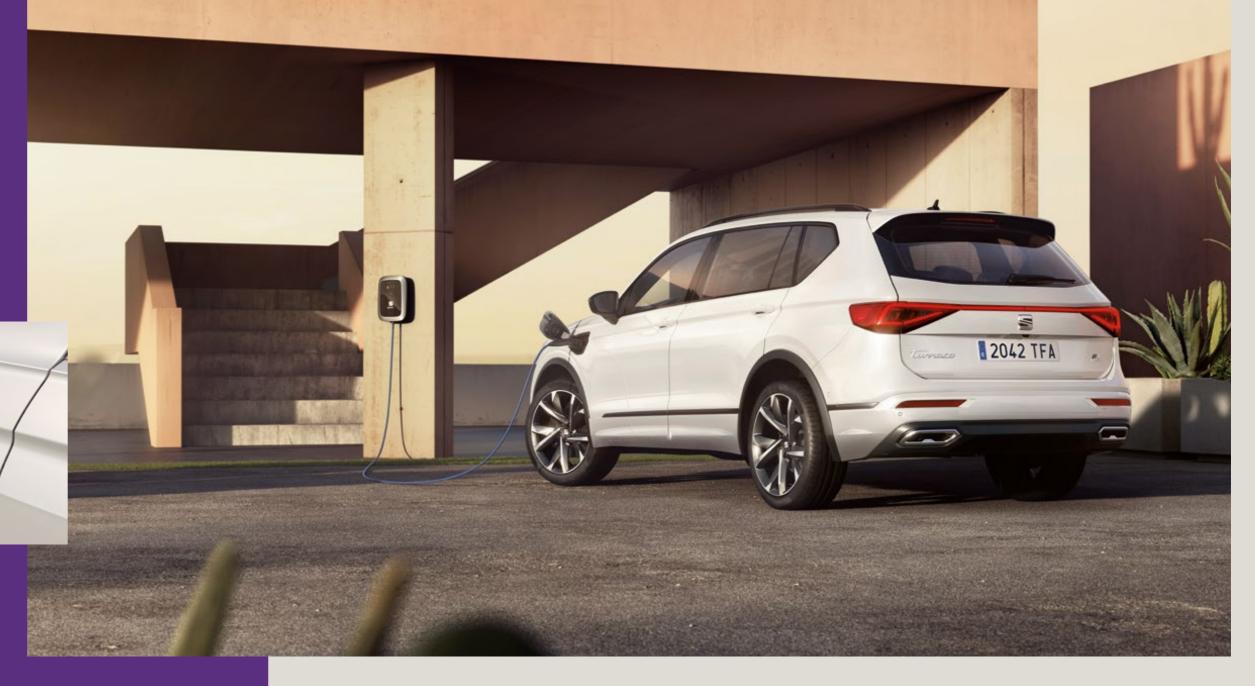

Family life can throw bigger challenges than conquering any mountain. That's why the new SEAT Tarraco e-HYBRID comes with enough space and connectivity to keep all the family happy on every journey. The hybrid powertrain, capable of delivering 245 hp, not only makes this Tarraco the most powerful to date, it's also the greenest version we've produced.

### Charging solutions taken care of.

With professional installation available, the SEAT Home charger allows you to fully charge your battery at home in as little as 3 hours 40 minutes\*, while an expanding network of street charging points means you can also boost your battery when you're out and about in the city.