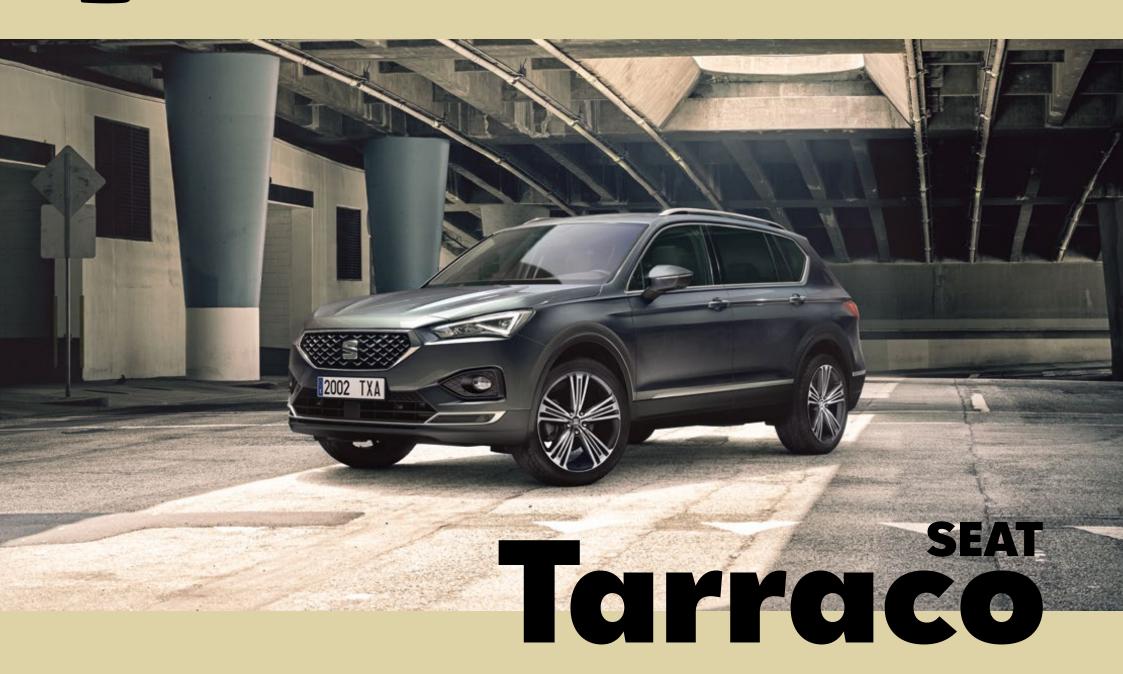

# Moving Mode easy.

) 1 SEAT

08 Have it all

Your Tarraco.

12 Exterior design 16 Interior design 20 Technology 26 SEAT CONNECT 28 Safety 30 Tarraco e-HYBRID

2 Your way.

34 FR 40 Xcellence 44 Style 48 Wheels 50 Colours 52 Upholsteries 04 Your accessories.

# Dynamic. Daring. Distinctive.

Why settle for just one way of living? The SEAT Tarraco with 4Drive is designed for a life that has it all. A larger front grill boasts its sporty, powerful and daring nature, while the strong and pronounced lines show off its sophisticated and elegant side. The rear coast-to-coast light carries on the stylish look. All signed off with the redesigned, hand-written Tarraco logo on the back.

# Cross the country. Watch the sunrise. Be an explorer.

Want to set the trend? The SEAT Tarraco features the latest in SUV design, so you can pave the way forward in life with a unique style that meets the needs of you and yours. 100% LED technology in the front and rear, including dynamic rear indicators connected by a striking design. A Welcome Light to help you find your way in the dark.