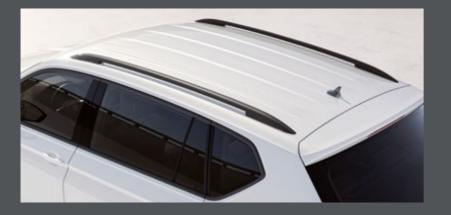

# Dynamic. Daring. Distinctive.

Why settle for just one way of living? The SEAT Tarraco with 4Drive is designed for a life that has it all. A larger front grill boasts its sporty, powerful and daring nature, while the strong and pronounced lines show off its sophisticated and elegant side. The rear coast-to-coast light carries on the stylish look. All signed off with the redesigned, hand-written Tarraco logo on the back.

# Cross the country. Watch the sunrise. Be an explorer.

Want to set the trend? The SEAT Tarraco features the latest in SUV design, so you can pave the way forward in life with a unique style that meets the needs of you and yours. 100% LED technology in the front and rear, including dynamic rear indicators connected by a striking design. A Welcome Light to help you find your way in the dark.