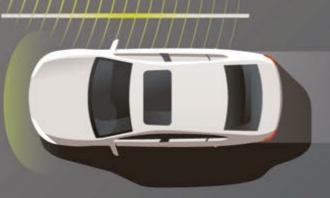

Like the Top View Camera, featuring cameras in the front, rear and exterior mirrors that provide 360° visibility and work with Park Assist to help you park hands-free.

There's also the Wireless Charger, powering your phone simply through surface contact.