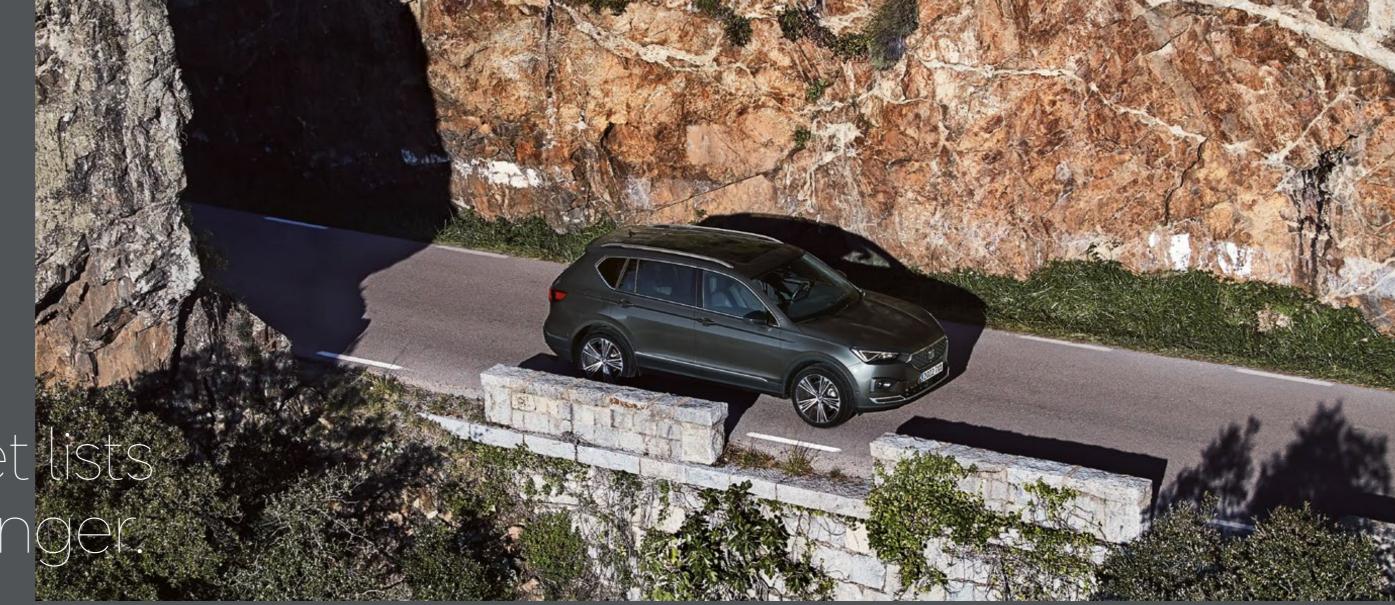

The best bucket lists keep getting longer.

How big is your bucket list? Up to 7 seats gives you 700l with 3<sup>rd</sup> row down or 1775l with 2<sup>nd</sup> and 3<sup>rd</sup> row down. With the 5 seats version, enjoy 760l of standard capacity or 1920l with rear seats down. This is the space to have it all. And more.

More room. For more life.