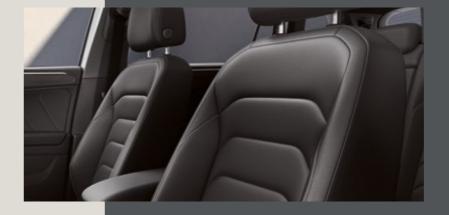

### Share your style.

The SEAT Tarraco comes with contemporary, state-of-the-art interior design elements that refine every ride. For comfort and class choose between Alcantara® textile and Leather Vienna upholstery or for sporty sophistication go for the Bucket seats. Make it your own with a dashboard in bright white, wood or silver. The black roof liner completes any interior finish. The only question is: Who will you enjoy it all with?

### Relaxed. Stylish. Wherever you go.

No matter which direction you take, Sport seats in stylish black Leather Vienna upholstery get you there in comfort\*.

### Enjoy the ride.

Style meets class with Comfort seats in Olot upholstery featuring bold black Alcantara® inserts.