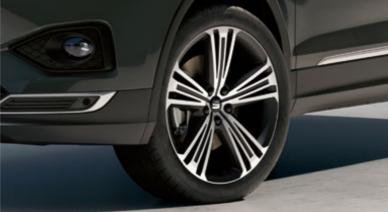

### No need to start small.

Supreme 20" Matte Machined Alloy Wheels dare you to live big. Lightweight. Stylish. And the largest in SEAT history.