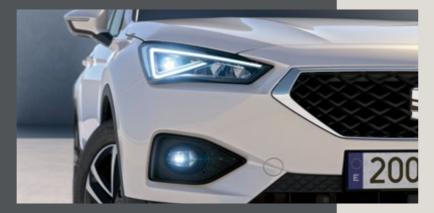

# Cross the country. Watch the sunrise. Be an explorer.

Want to set the trend? The SEAT Tarraco features the latest in SUV design, so you can pave the way forward in life with a unique style that meets the needs of you and yours. 100% LED technology in the front and rear, including dynamic rear indicators connected by a striking design. A Welcome Light to help you find your way in the dark.

### Be bright.

Get ready to light up the night with Full LED lighting in the head and tail lights, including dynamic indicators in the rear.