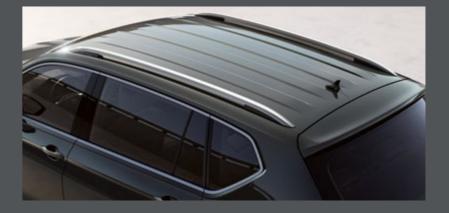

### Keep standing out.

Not afraid to shine? Chrome roof rails, moulding, window frames and exterior details complete your new look.

### Style from every side.

Matching black roof rails, window frame and side skirts complete the SEAT Tarraco's smart, top-to-bottom look.