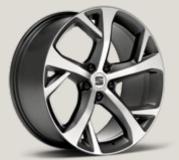

SUPREME 20"
37/2 SPORT BLACK MATTE
MACHINED ALLOY WHEELS

SUPREME 20"
37/3 COSMO GREY
MACHINED ALLOY WHEELS