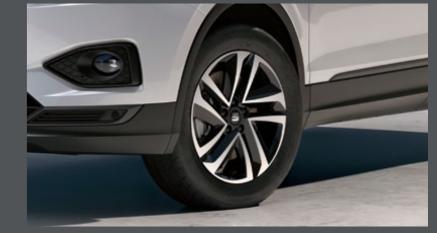

Ready for more? Lightweight 20" Machined Alloy Wheels make a big statement on the road.

Our global range of cars and product specifications varies from country to co y. Please, visit your local SEAT website to know more about the product offer available for you.

### Best is better.

Top of the line SUPREME 20" Matte Machined Alloy Wheels in Cosmo Grey. It doesn't get any better than this.

### No need to start small.

Supreme 20" Matte Machined Alloy Wheels dare you to live big. Lightweight. Stylish. And the largest in SEAT history.

### Life's about living big.

Performance 18" Machined Alloy Wheels are for going all the way. And then going even farther.

Style trim.