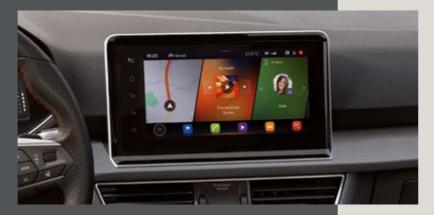

# A world of experiences. Waiting for you.

The road is an empty page. So what's your story? SEAT's new intelligent assistant, HolaHola, allows you to manage and command your car with your voice only.

Connect your smartphone to the 9.2" touchscreen via Apple CarPlay™ or Android Auto™ and manage your favourite apps and music. Enjoy natural and balanced sound on 10 premium-tuned speakers with the BeatsAudio™ sound system.

The customisable 10.25" SEAT Digital Cockpit now allows for 3 independent functions to be shown on one easy-to-see display. The dashboard touchscreen gives you an additional 3 panels that can also be displayed simultaneously. Full connectivity at a glance.

### Clearer vision. Simpler touch.

An enlarged 8.25" touchscreen allows you to access multiple functions with ease.