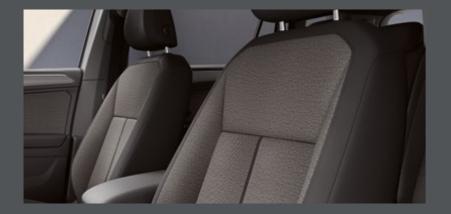

### Share your style.

The SEAT Tarraco comes with contemporary, state-of-the-art interior design elements that refine every ride. For comfort and class choose between Alcantara® textile and Leather Vienna upholstery or for sporty sophistication go for the Bucket seats. Make it your own with a dashboard in bright white, wood or silver. The black roof liner completes any interior finish. The only question is: Who will you enjoy it all with?

### Relaxed. Stylish. Wherever you go.

No matter which direction you take, Sport seats in stylish black Leather Vienna upholstery get you there in comfort\*.

### Enjoy the ride.

Style meets class with Comfort seats in Olot upholstery featuring bold black Alcantara® inserts.