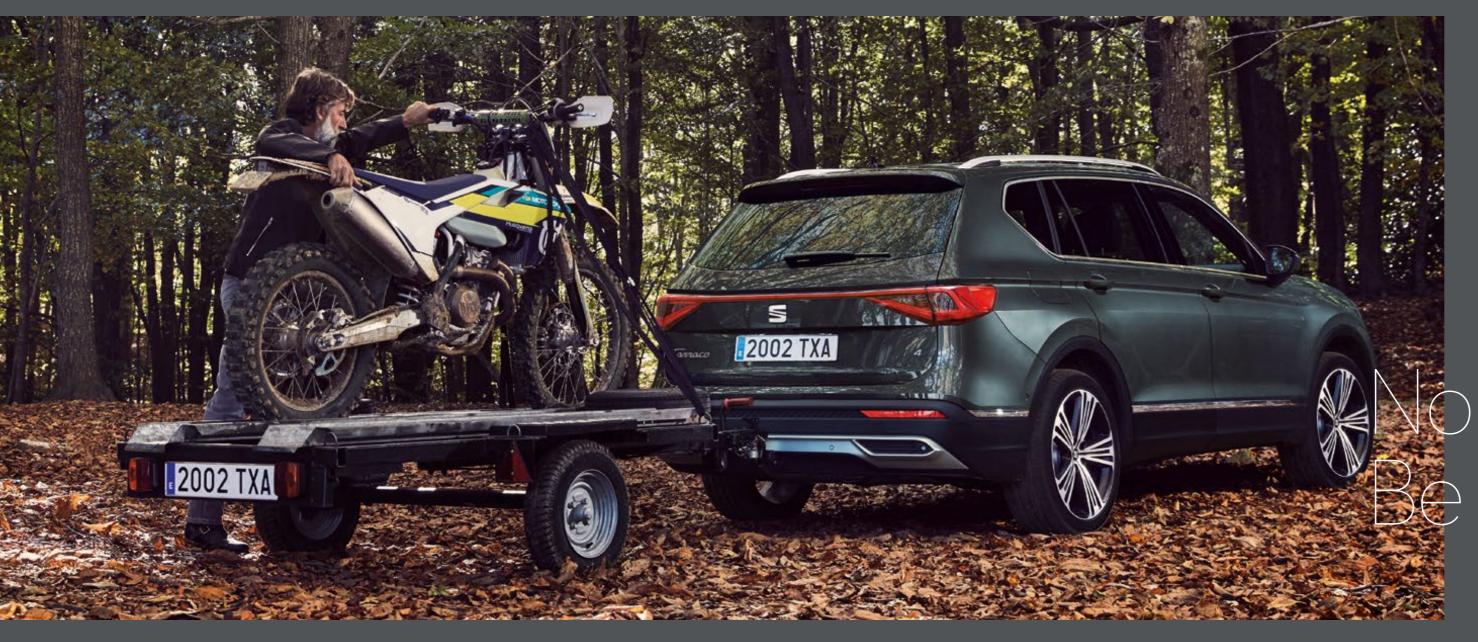

### Towing Bike Rack.

Extra wheels don't need to be extra work. Aluminium rails on the tow bar support any type of bicycle.

Transport.

## Transport.

### You're in control.

Advanced sensors. Automatic steering. And a trailer at the rear. Thanks to Trailer Assist, parking your SEAT Tarraco is all under your control, and now easier than ever\*.