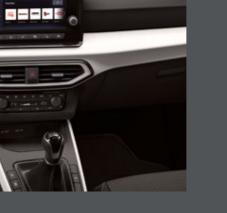

# Room for your little big obsessions.

soft landing comes in handy when you're living it othe extreme. The stylish interior comes equipped with a new soft dashboard, a steering wheel ir lappa leather and enough space to go wild with our passions. LED lighting around the airvents rovides a truly unique ambience to your cabin.

# Always on your radar.

A bigger display lets you see and do more. The new 9.2" SEAT infotainment screen floats on the dashboard bringing it closer to your line of sight, improving visibility, practicality and safety. While a 10.25" Digital Cockpit gives you easier viewing over maps and real-time traffic updates. And who needs a charger when you can charge your smartphone simply by placing it in the connectivity box?