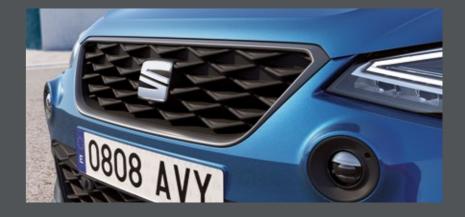

# The new face of urban versatility.

A beefier new look comes complete with a redesigned front grille, new front bumper and Full LED headlights, bringing bolder presence to the front. Adding a touch of sporty appeal, the roof spoiler and 18" Alloy wheels also enhance performance. And the handwritten logo? Just because every great work of art needs a signature.

### First impressions last.

Shaping your SEAT Arona's identity. The redesigned front grille adds extra sportive appeal to the front end.