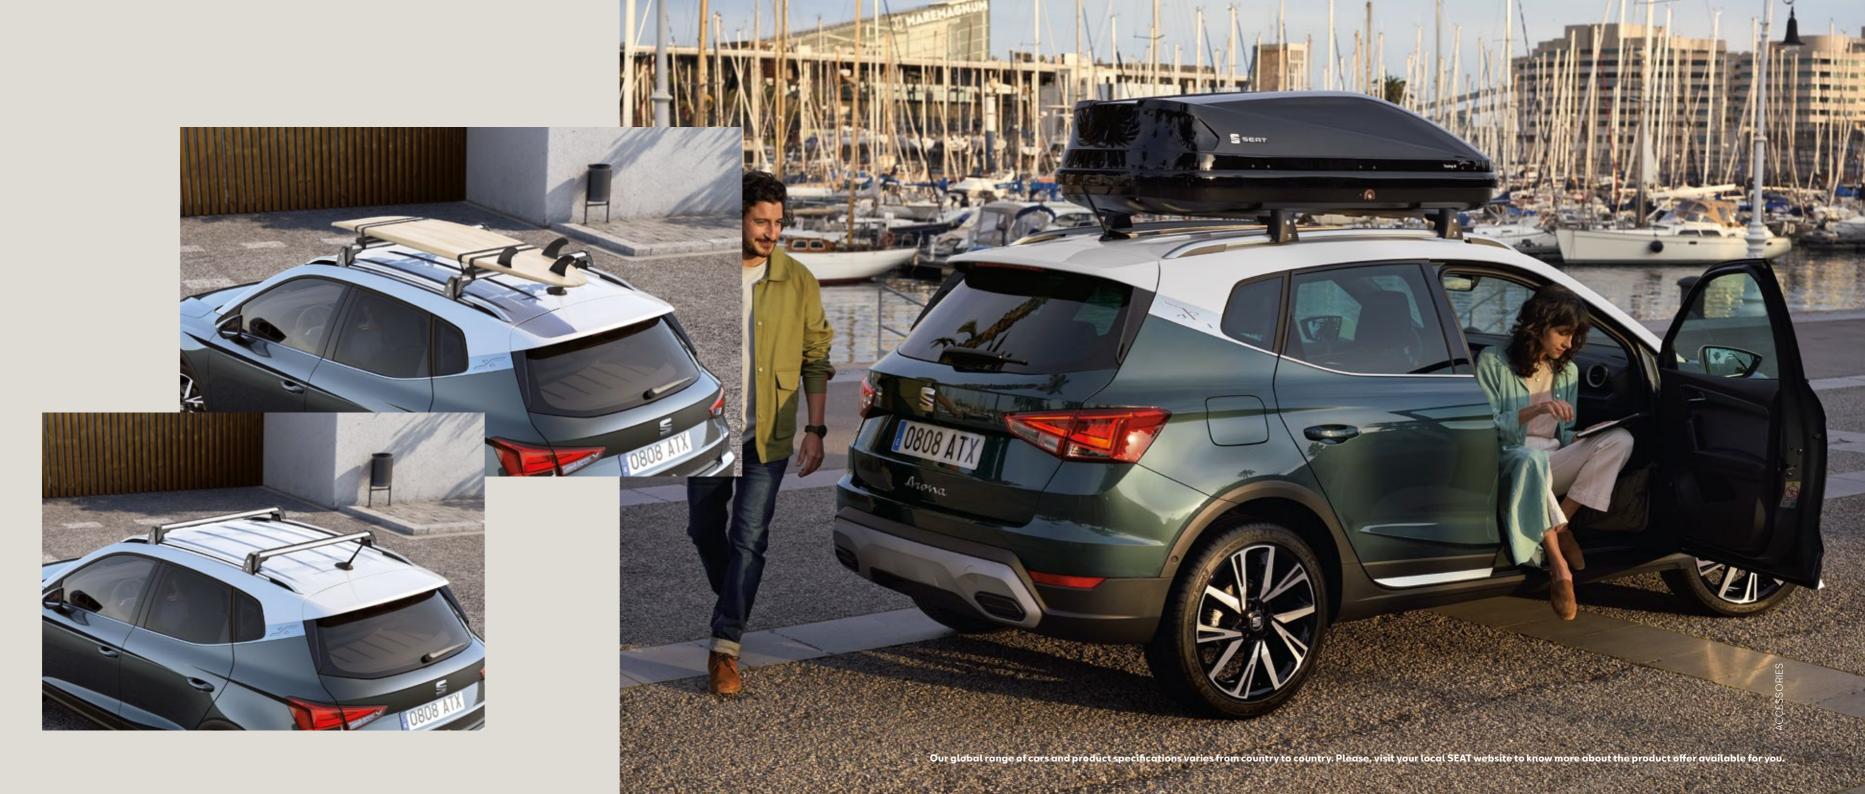

# Transport.

For all the excitement that life brings, have what you need when you need it.

### Roof box.

Protect your equipment from the elements with this stylish and aerodynamic roof box. Simple to assemble and anchor, it opens on both sides and is used together with roof bars. Ideal for longer family trips.

### Roof bars.

An essential piece of kit for natural-born thrillers. The roof bars are adaptable to accommodate most of your passions.