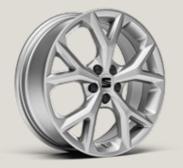

### Performance and agility.

Dynamic 17" Nuclear Grey Machined Alloy Wheels are lightweight and streamlined to reduce drag.

### Delightful details.

Airvents in Honey Mustard give a dash of colour to your dash.

16'

DESIGN 16"
STEEL WHEELS

DESIGN 16"
BRILLIANT SILVER
ALLOY WHEELS

1711

DYNAMIC 17"
NUCLEAR GREY MACHINED
ALLOY WHEELS