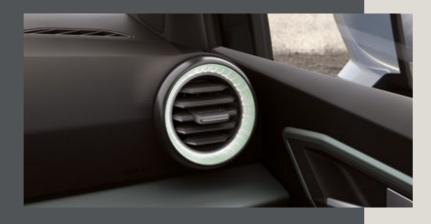

### Airvents in Aran Green.

Fresh design ideas to bring in the fresh air. Bring a hint of the outdoors indoors with illuminated airvents in Aran Green.

### Quirky design down to the last detail.

Airvents in Daring Red keep your interior cool on those glorious summer days.

### **Neutral Grey airvents.**

Prefer a subtle colour scheme to your interior? Airvents in Neutral Grey adds a hint classic interior styling to your SEAT Arona.

### Delightful details.

Airvents in Honey Mustard give a dash of colour to your dash.

16'

DESIGN 16"
STEEL WHEELS

DESIGN 16"
BRILLIANT SILVER
ALLOY WHEELS

1711

DYNAMIC 17"
NUCLEAR GREY MACHINED
ALLOY WHEELS