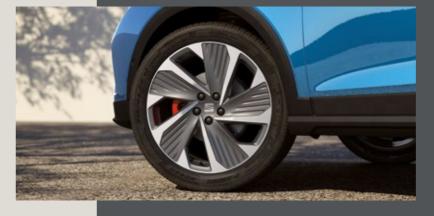

# The new face of urban versatility.

A beefier new look comes complete with a redesigned front grille, new front bumper and Full LED headlights, bringing bolder presence to the front. Adding a touch of sporty appeal, the roof spoiler and 18" Alloy wheels also enhance performance. And the handwritten logo? Just because every great work of art needs a signature.

### Roll out in style.

Designed for performance and agility. 18" Machined Alloy wheels in Cosmo Grey Matte are aerodynamic and lightweight.