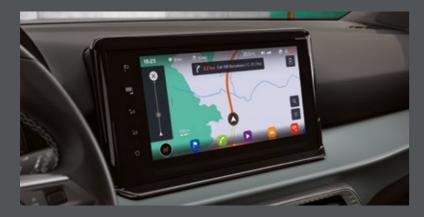

# Always on your radar.

A bigger display lets you see and do more. The new 9.2" SEAT infotainment screen floats on the dashboard bringing it closer to your line of sight, improving visibility, practicality and safety. While a 10.25" Digital Cockpit gives you easier viewing over maps and real-time traffic updates. And who needs a charger when you can charge your smartphone simply by placing it in the connectivity box?

### You're in control.

The new 9.2" screen with Navi floats higher on the dashboard, making navigating even easier and your dash extra stylish.

### Full control with Wireless Full Link Technology.

Control the features on your smartphone directly from the 8.25" radio. Making calling, texting or streaming music, a fully integrated experience.