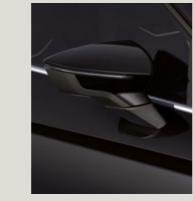

### **Exterior:**

- Dynamic 17" Brilliant Silver Alloy wheel
- Different-coloured roof and exterior mirrors in Candy White, Magnetic Tech or Midnight Black
- Chromed roof rails
- Antenna for AM/FM reception
- Hotstamping front grill
   with chromed frame
- Offroad rear bumper with exhaust pipe hidden
- Chromed window frames
- Power-folding, power-adjustable
   and heated exterior mirrors
- EcoLED headlights & LED rear lights
- Rear fog lights
- LED license lighting

### **Exterior:**

- Dynamic 17" Brilliant Silver Alloy wheel
- Different-coloured roof and exterior mirrors in Candy White, Magnetic Tech or Midnight Black
- Chromed roof rails
- Antenna for AM/FM reception
- Sport front grill with chromed frame
- Sport rear bumper with chromed simulated exhaust pipe
- Chromed window frames
- Power-folding, power-adjustable and heated exterior mirrors
- EcoLED headlights & LED rear lights
- Rear fog lights
- LED license lighting
- FR logo on boot