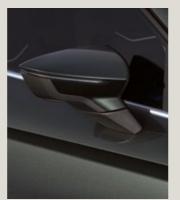

### **Exterior:**

- Dynamic 17" Brilliant Silver Alloy wheel
- Different-coloured roof and exterior mirrors in Candy White, Magnetic Tech or Midnight Black
- Chromed roof rails
- Antenna for AM/FM reception
- Hotstamping front grill
   with chromed frame
- Offroad rear bumper with exhaust pipe hidden
- Chromed window frames
- Power-folding, power-adjustable
   and heated exterior mirrors
- EcoLED headlights & LED rear lights
- Rear fog lights
- LED license lighting

### **Exterior:**

- Dynamic 17" Brilliant Silver Alloy wheel
- Different-coloured roof and exterior mirrors in Candy White, Magnetic Tech or Midnight Black
- Chromed roof rails
- Antenna for AM/FM reception
- Sport front grill with chromed frame
- Sport rear bumper with chromed simulated exhaust pipe
- Chromed window frames
- Power-folding, power-adjustable and heated exterior mirrors
- EcoLED headlights & LED rear lights
- Rear fog lights
- LED license lighting
- FR logo on boot