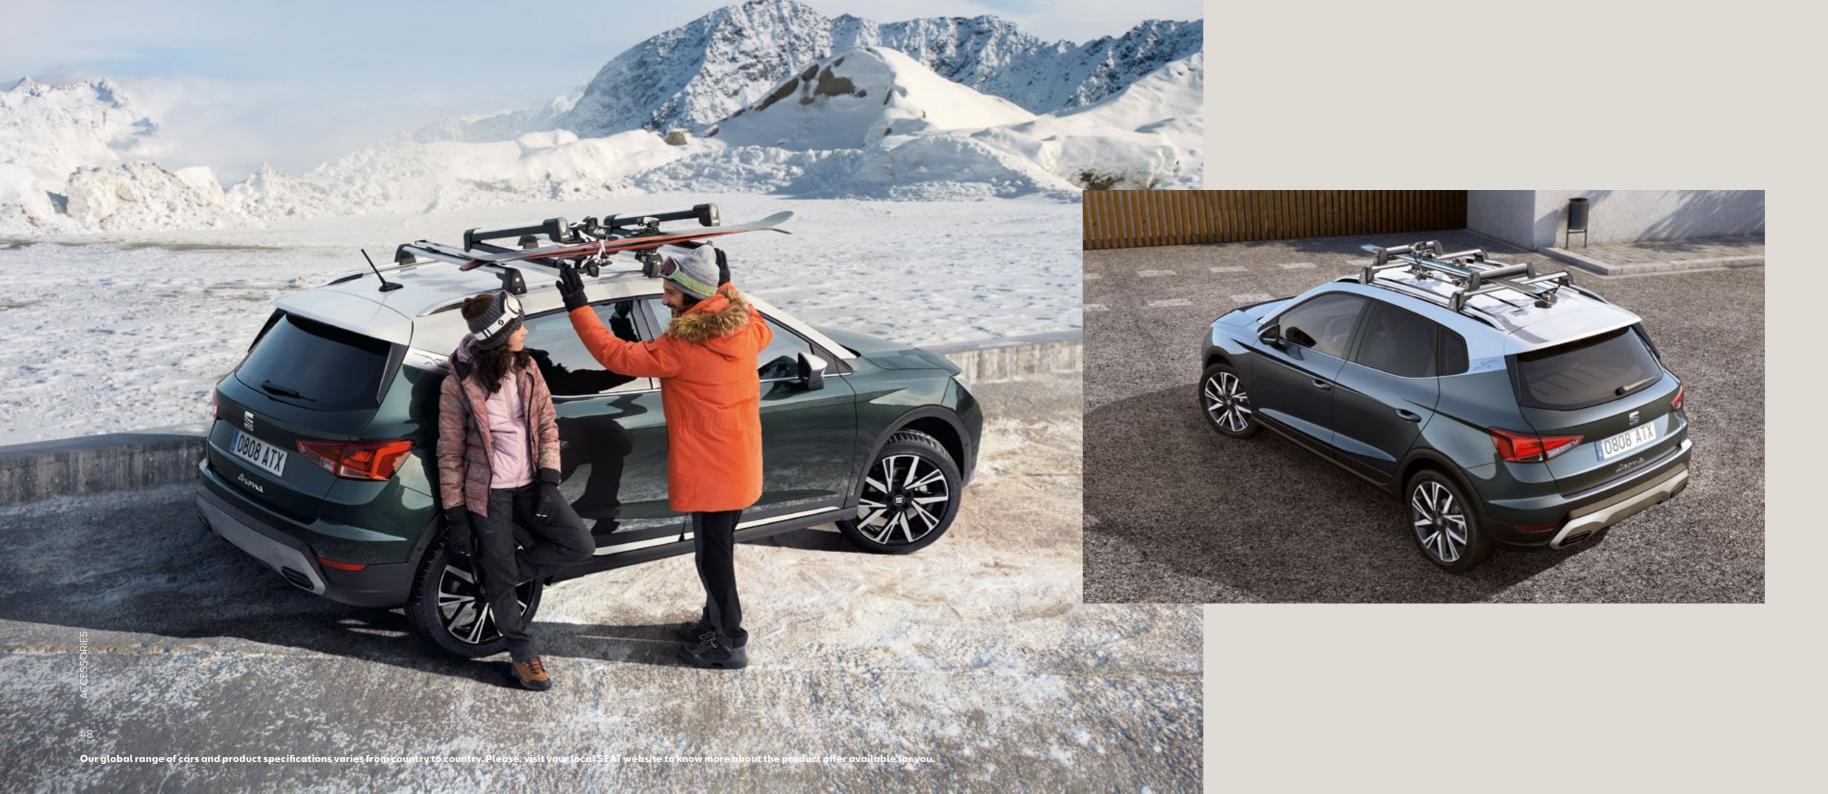

# Transport.

Spend less time loading up and more time on-piste with our range of ski racks designed for easier and safer transportation of your beloved equipment.

### Ski rack Xtender.

Extendable for easy loading and unloading, without having to stretch over the car roof. The Ski rack X-tender also carries up to 6 pairs of skis or 4 snowboards.

### Ski rack.

Purposefully designed for family use. This ski rack can hold up to 6 pairs skis or 4 snowboards.