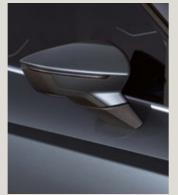

### **Exterior:**

- Dynamic 17" Brilliant Silver Alloy wheel
- Different-coloured roof and exterior mirrors in Candy White, Magnetic Tech or Midnight Black
- Chromed roof rails
- Antenna for AM/FM reception
- Hotstamping front grill
   with chromed frame
- Offroad rear bumper with exhaust pipe hidden
- Chromed window frames
- Power-folding, power-adjustable
   and heated exterior mirrors
- EcoLED headlights & LED rear lights
- Rear fog lights
- LED license lighting

### **Exterior:**

- Dynamic 17" Brilliant Silver Alloy wheel
- Different-coloured roof and exterior mirrors in Candy White, Magnetic Tech or Midnight Black
- Chromed roof rails
- Antenna for AM/FM reception
- Sport front grill with chromed frame
- Sport rear bumper with chromed simulated exhaust pipe
- Chromed window frames
- Power-folding, power-adjustable and heated exterior mirrors
- EcoLED headlights & LED rear lights
- Rear fog lights
- LED license lighting
- FR logo on boot