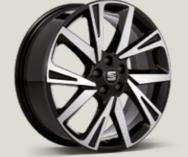

1811

PERFORMANCE 18"
NUCLEAR GREY MACHINED
ALLOY WHEELS

DYNAMIC 17"
BRILLIANT SILVER
ALLOY WHEELS

PERFORMANCE 18"
COSMO GREY MATTE MACHINED
ALLOY WHEELS

DYNAMIC 17"
SPORT BRILLIANT SILVER
ALLOY WHEELS

PERFORMANCE 18"
SPORT BLACK MACHINED
ALLOY WHEELS
FR XD S.