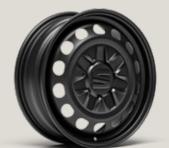

### Delightful details.

Airvents in Honey Mustard give a dash of colour to your dash.

16'

DESIGN 16"
STEEL WHEELS

DESIGN 16"
BRILLIANT SILVER
ALLOY WHEELS

1711

DYNAMIC 17"
NUCLEAR GREY MACHINED
ALLOY WHEELS