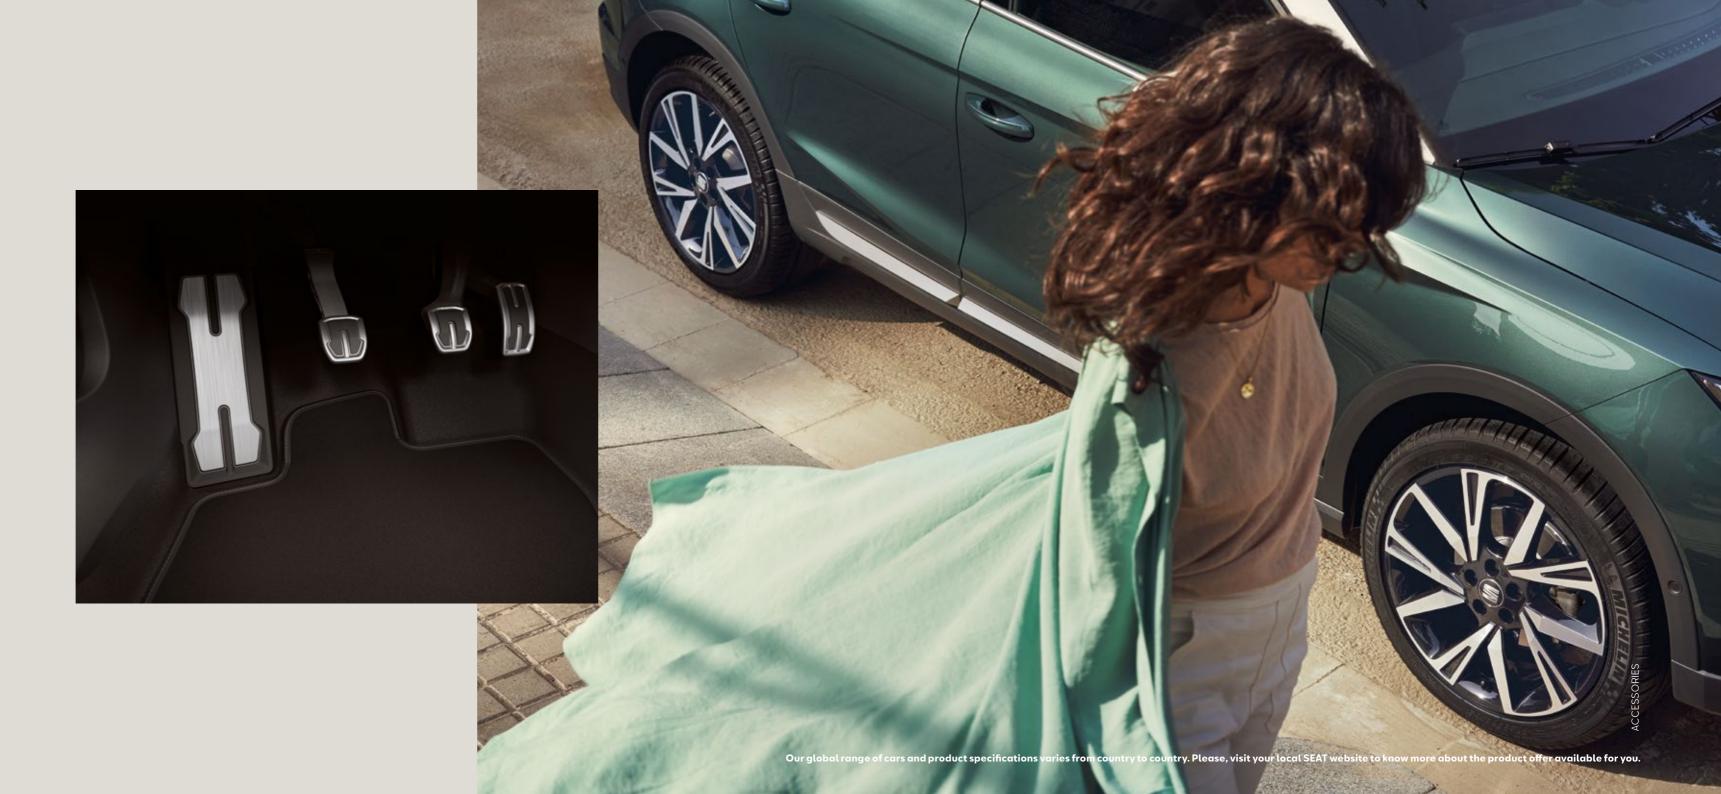

# Customisation.

Emphasise the sport in your SUV.

### Aluminium pedals & footrest.

Enhance the sporty driving feeling with aluminium pedals and matching footrest.