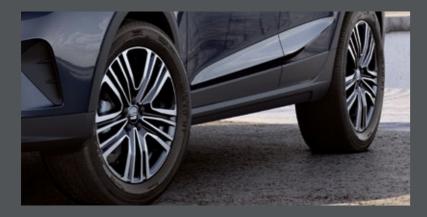

### Roll out in style.

Designed for performance and agility. 18" Machined Alloy wheels in Cosmo Grey Matte are aerodynamic and lightweight.

### Performance and agility.

Dynamic 17" Nuclear Grey Machined Alloy Wheels are lightweight and streamlined to reduce drag.