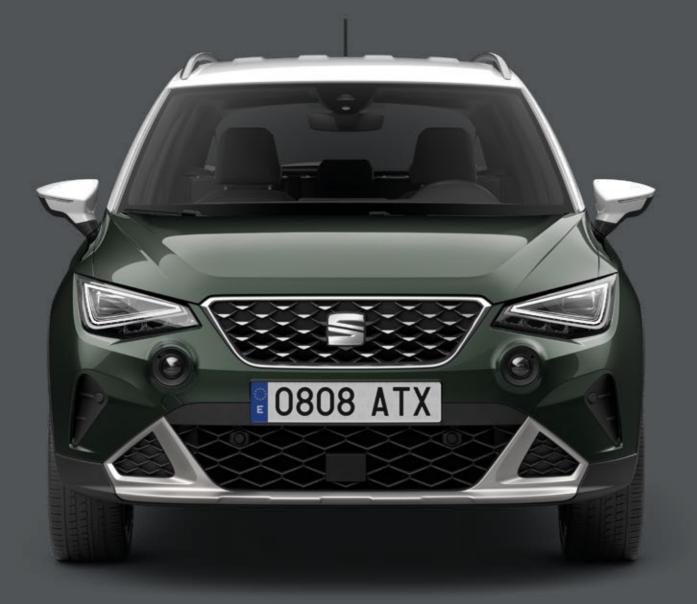

# The new face of urban versatility.

A beefier new look comes complete with a redesigned front grille, new front bumper and Full LED headlights, bringing bolder presence to the front. Adding a touch of sporty appeal, the roof spoiler and 18" Alloy wheels also enhance performance. And the handwritten logo? Just because every great work of art needs a signature.