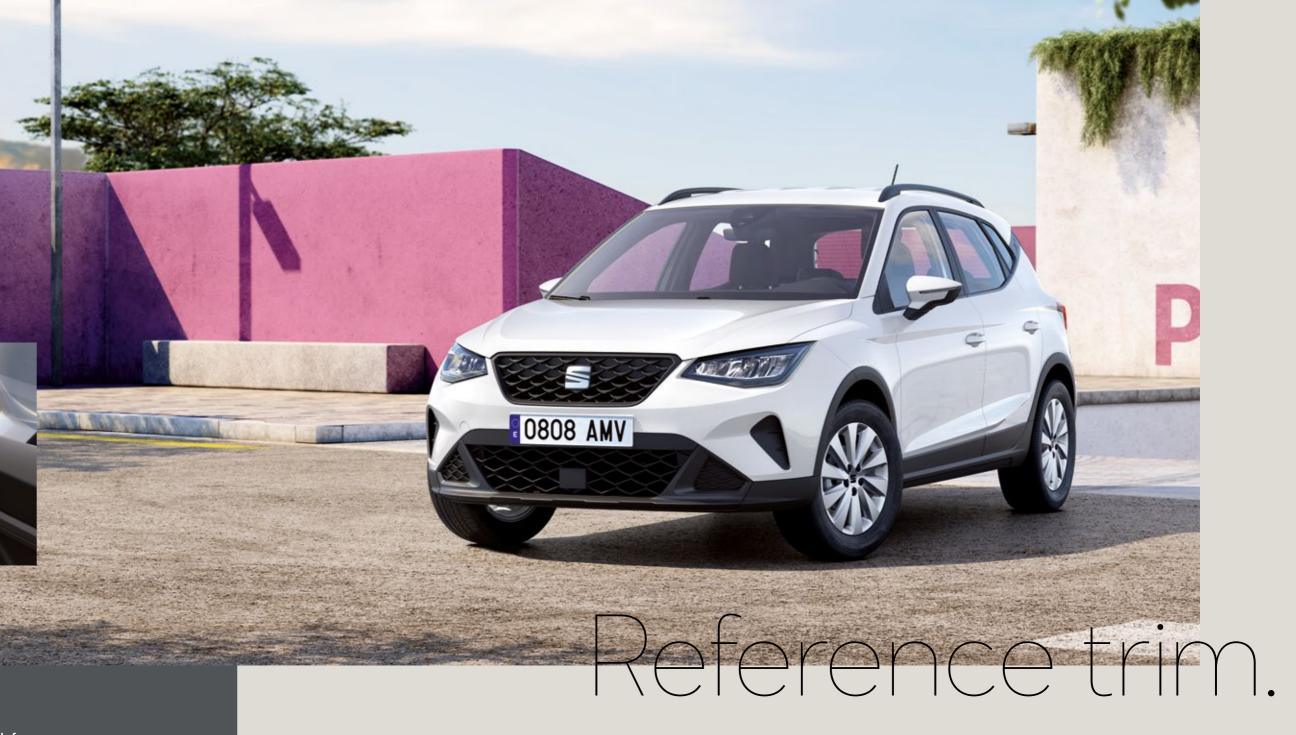

### Exterior:

- Design 16" Brilliant Silver Alloy wheel
- Body-coloured roof and exterior mirrors
- Black roof rails
- Antenna for AM/FM reception
- Black window frames
- Eco LED headlights & halogen rear lights
- Rear fog lights
- LED license lighting
- Standard rear bumper with exhaust pipe hidden