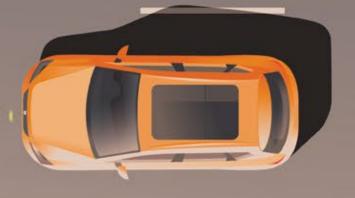

### Side Assist.

An extra eye on your blind spot. You're always aware of incoming cars when changing lanes or overtaking.