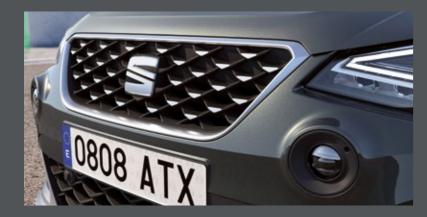

# The new face of urban versatility.

A beefier new look comes complete with a redesigned front grille, new front bumper and Full LED headlights, bringing bolder presence to the front. Adding a touch of sporty appeal, the roof spoiler and 18" Alloy wheels also enhance performance. And the handwritten logo? Just because every great work of art needs a signature.

### Take on the road.

Get out and go in full confidence. The new front grille and front spoiler add to the sporty nature of your SEAT Arona.

### First impressions last.

Shaping your SEAT Arona's identity. The redesigned front grille adds extra sportive appeal to the front end.

### Expressive looks.

Confidence looks good on you. A redesigned front grille enhances the sophisticated charm of your SEAT Arona.