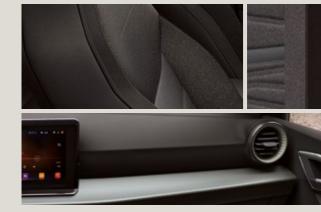

# Room for your little big obsessions.

soft landing comes in handy when you're living it othe extreme. The stylish interior comes equipped with a new soft dashboard, a steering wheel ir lappa leather and enough space to go wild with our passions. LED lighting around the airvents rovides a truly unique ambience to your cabin.

# Always on your radar.

A bigger display lets you see and do more. The new 9.2" SEAT infotainment screen floats on the dashboard bringing it closer to your line of sight, improving visibility, practicality and safety. While a 10.25" Digital Cockpit gives you easier viewing over maps and real-time traffic updates. And who needs a charger when you can charge your smartphone simply by placing it in the connectivity box?