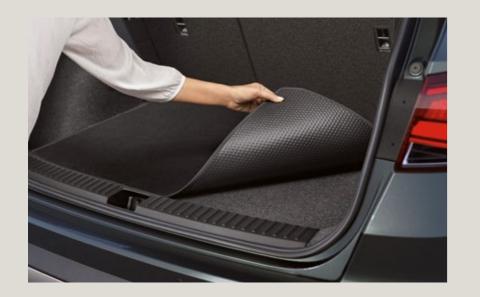

### Reversible boot tray.

Designed for heavy use, taking the knocks to keep your boot looking younger for longer.