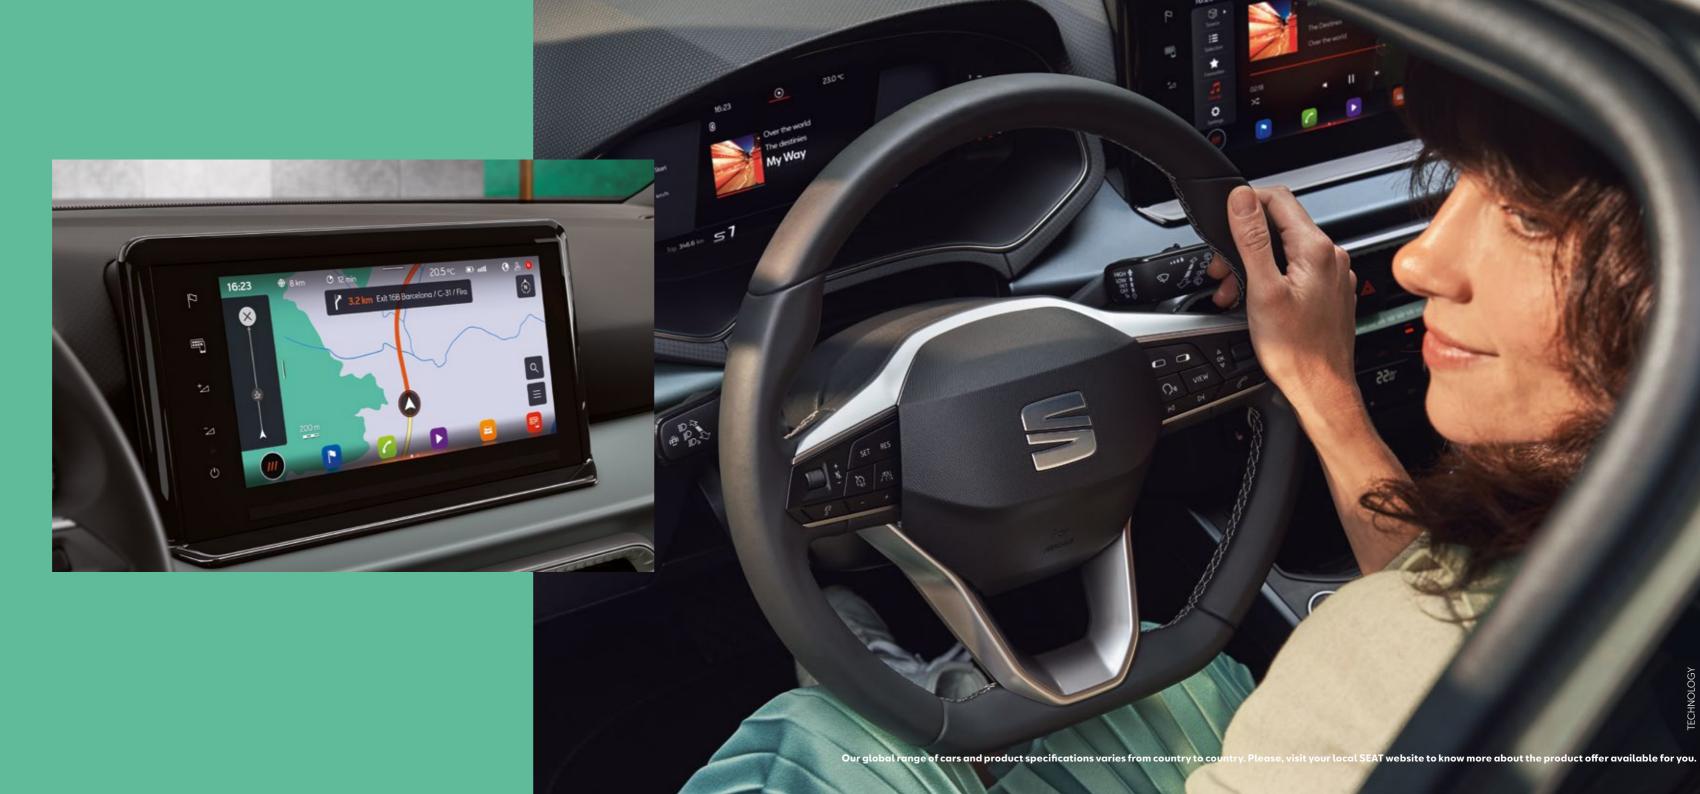

# Always on your radar.

A bigger display lets you see and do more. The new 9.2" SEAT infotainment screen floats on the dashboard bringing it closer to your line of sight, improving visibility, practicality and safety. While a 10.25" Digital Cockpit gives you easier viewing over maps and real-time traffic updates. And who needs a charger when you can charge your smartphone simply by placing it in the connectivity box?

### You're in control.

The new 9.2" screen with Navi floats higher on the dashboard, making navigating even easier and your dash extra stylish.