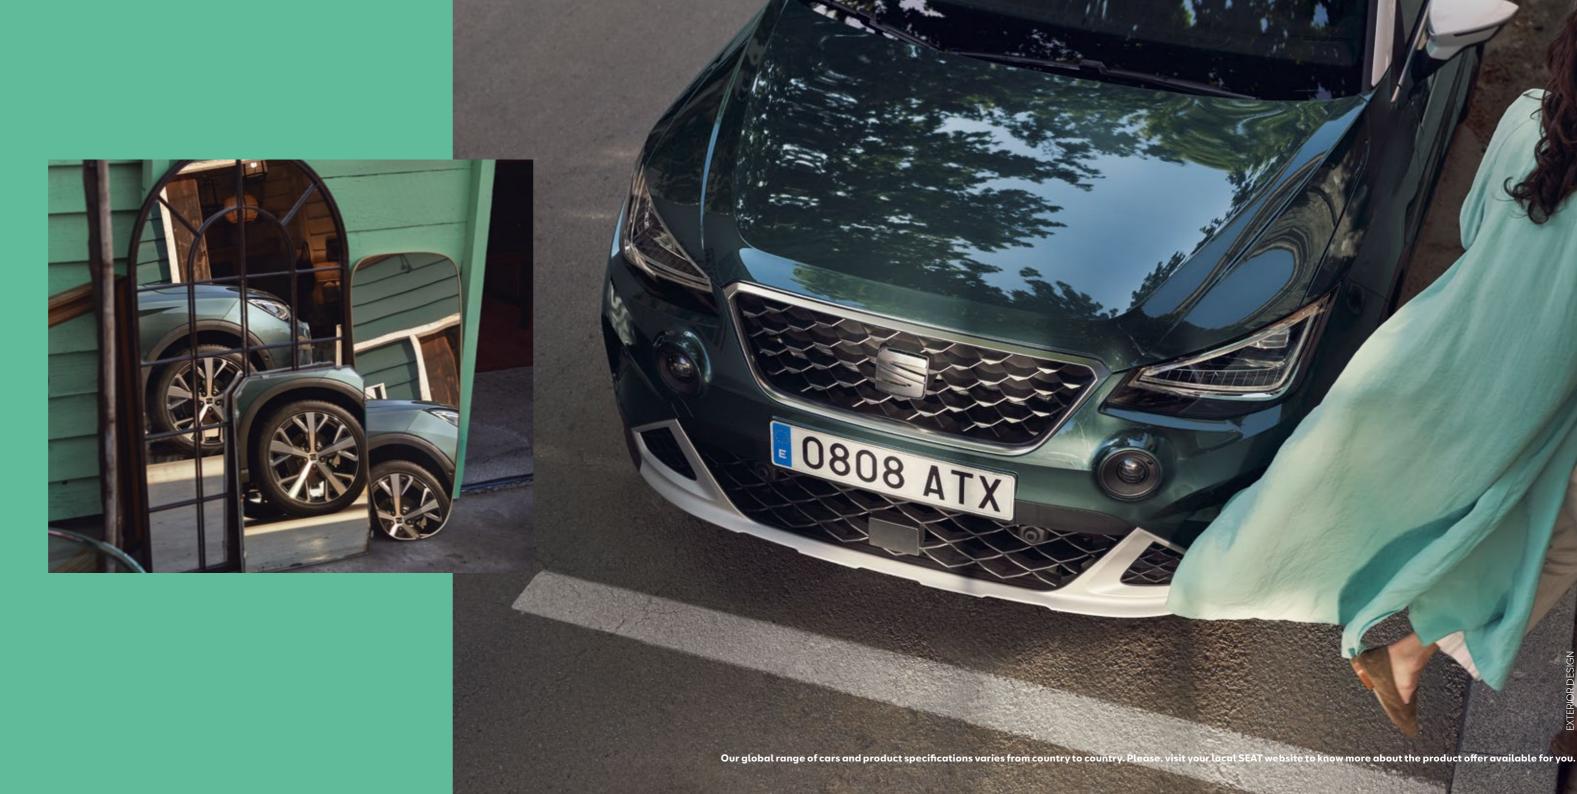

# The new face of urban versatility.

A beefier new look comes complete with a redesigned front grille, new front bumper and Full LED headlights, bringing bolder presence to the front. Adding a touch of sporty appeal, the roof spoiler and 18" Alloy wheels also enhance performance. And the handwritten logo? Just because every great work of art needs a signature.

### First impressions last.

Shaping your SEAT Arona's identity. The redesigned front grille adds extra sportive appeal to the front end.