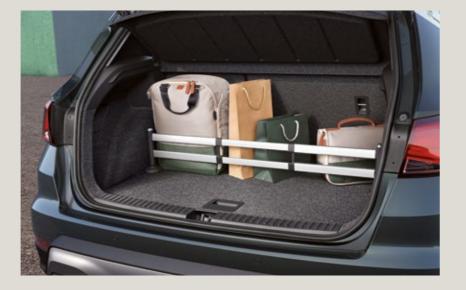

### Boot organiser.

For safer and more secure transportation of your gear. The boot organizer keeps a bit of order to your chaos.