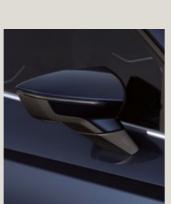

### **Exterior:**

- Dynamic 17" Brilliant Silver Alloy wheel
- Different-coloured roof and exterior mirrors in Candy White, Magnetic Tech or Midnight Black
- Chromed roof rails
- Antenna for AM/FM reception
- Hotstamping front grill
   with chromed frame
- Offroad rear bumper with exhaust pipe hidden
- Chromed window frames
- Power-folding, power-adjustable
   and heated exterior mirrors
- EcoLED headlights & LED rear lights
- Rear fog lights
- LED license lighting

### **Exterior:**

- Dynamic 17" Brilliant Silver Alloy wheel
- Different-coloured roof and exterior mirrors in Candy White, Magnetic Tech or Midnight Black
- Chromed roof rails
- Antenna for AM/FM reception
- Sport front grill with chromed frame
- Sport rear bumper with chromed simulated exhaust pipe
- Chromed window frames
- Power-folding, power-adjustable and heated exterior mirrors
- EcoLED headlights & LED rear lights
- Rear fog lights
- LED license lighting
- FR logo on boot