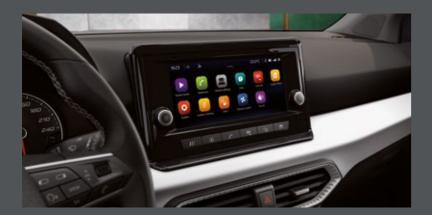

# Always on your radar.

A bigger display lets you see and do more. The new 9.2" SEAT infotainment screen floats on the dashboard bringing it closer to your line of sight, improving visibility, practicality and safety. While a 10.25" Digital Cockpit gives you easier viewing over maps and real-time traffic updates. And who needs a charger when you can charge your smartphone simply by placing it in the connectivity box?

### You're in control.

The new 9.2" screen with Navi floats higher on the dashboard, making navigating even easier and your dash extra stylish.

### Full control with Wireless Full Link Technology.

Control the features on your smartphone directly from the 8.25" radio. Making calling, texting or streaming music, a fully integrated experience.