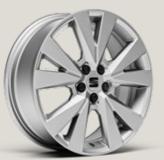

### Delightful details.

Airvents in Honey Mustard give a dash of colour to your dash.

16'

DESIGN 16"
STEEL WHEELS

DESIGN 16"
BRILLIANT SILVER
ALLOY WHEELS

1711

DYNAMIC 17"
NUCLEAR GREY MACHINED
ALLOY WHEELS