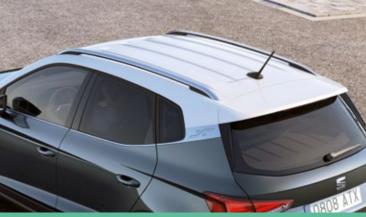

# The new face of urban versatility.

A beefier new look comes complete with a redesigned front grille, new front bumper and Full LED headlights, bringing bolder presence to the front. Adding a touch of sporty appeal, the roof spoiler and 18" Alloy wheels also enhance performance. And the handwritten logo? Just because every great work of art needs a signature.

### Take on the road.

Get out and go in full confidence. The new front grille and front spoiler add to the sporty nature of your SEAT Arona.

### First impressions last.

Shaping your SEAT Arona's identity. The redesigned front grille adds extra sportive appeal to the front end.

### Expressive looks.

Confidence looks good on you. A redesigned front grille enhances the sophisticated charm of your SEAT Arona.