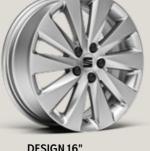

1811

PERFORMANCE 18"
NUCLEAR GREY MACHINED
ALLOY WHEELS

DYNAMIC 17"
BRILLIANT SILVER
ALLOY WHEELS

PERFORMANCE 18"
COSMO GREY MATTE MACHINED
ALLOY WHEELS

DYNAMIC 17"
SPORT BRILLIANT SILVER
ALLOY WHEELS

PERFORMANCE 18"
SPORT BLACK MACHINED
ALLOY WHEELS
FR XD S.