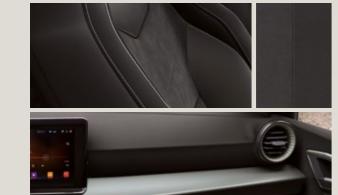

# Room for your little big obsessions.

soft landing comes in handy when you're living it othe extreme. The stylish interior comes equipped with a new soft dashboard, a steering wheel ir lappa leather and enough space to go wild with our passions. LED lighting around the airvents rovides a truly unique ambience to your cabin.

# Always on your radar.

A bigger display lets you see and do more. The new 9.2" SEAT infotainment screen floats on the dashboard bringing it closer to your line of sight, improving visibility, practicality and safety. While a 10.25" Digital Cockpit gives you easier viewing over maps and real-time traffic updates. And who needs a charger when you can charge your smartphone simply by placing it in the connectivity box?