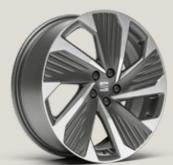

### Roll out in style.

Designed for performance and agility. 18" Machined Alloy wheels in Cosmo Grey Matte are aerodynamic and lightweight.