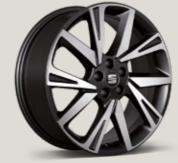

1811

PERFORMANCE 18"
NUCLEAR GREY MACHINED
ALLOY WHEELS

DYNAMIC 17"
BRILLIANT SILVER
ALLOY WHEELS

PERFORMANCE 18"
COSMO GREY MATTE MACHINED
ALLOY WHEELS

DYNAMIC 17"
SPORT BRILLIANT SILVER
ALLOY WHEELS

PERFORMANCE 18"
SPORT BLACK MACHINED
ALLOY WHEELS
FR XD S.

PERFORMANCE 18"
BLACK MACHINED
ALLOY WHEELS