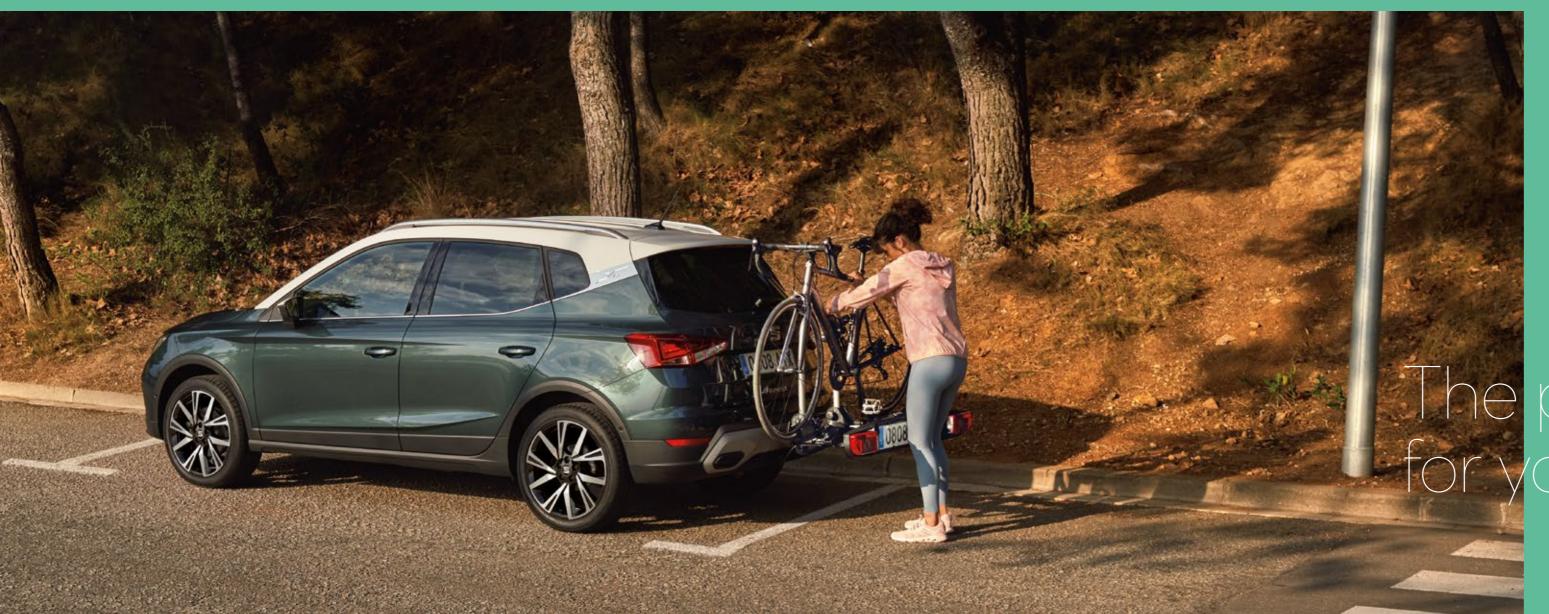

# Transport.

Take your bike to the extremes when you need to feel the wind in your face.

### Towing bike rack.

The towing bike rack fits easily to the tow bar can carry 2 bicycles.