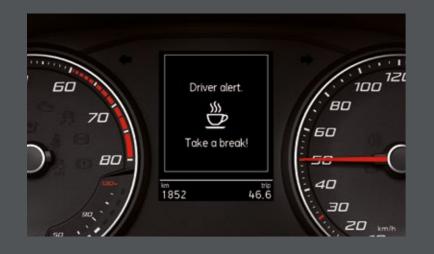

### Your car can read the signs.

Your SEAT Arona recognises when you're starting to tire and will alert you visually and audibly when it's time to take a break.