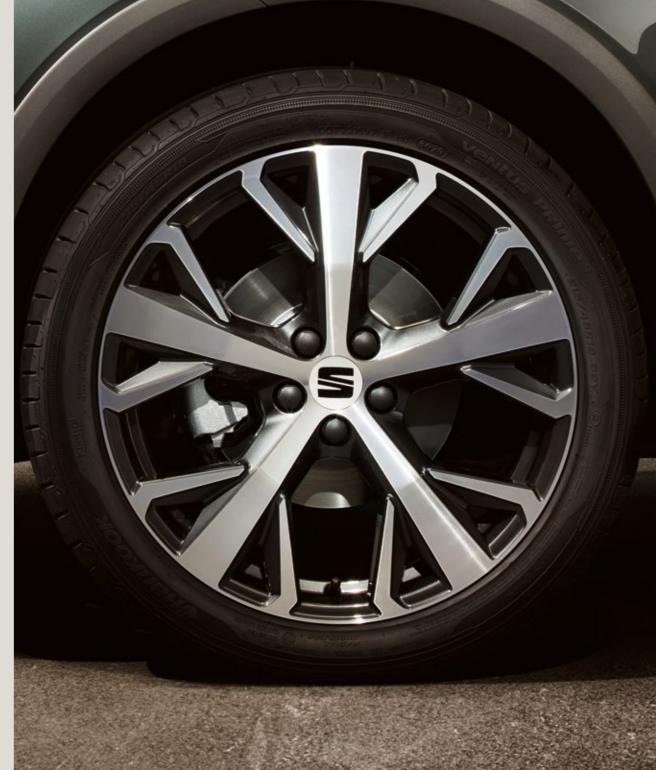

### Roll out in style.

Designed for performance and agility. 18" Machined Alloy wheels in Cosmo Grey Matte are aerodynamic and lightweight.

### Performance and agility.

Dynamic 17" Nuclear Grey Machined Alloy Wheels are lightweight and streamlined to reduce drag.