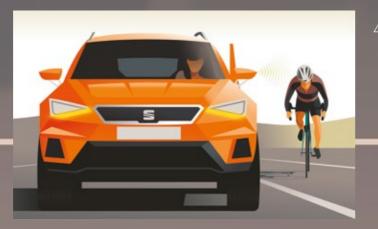

### Side Assist.

An extra eye on your blind spot. You're always aware of incoming cars when changing lanes or overtaking.