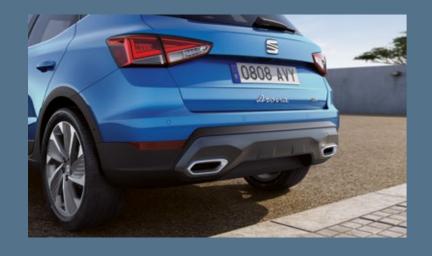

# Driving ambition to new extremes.

For the true feeling of freedom and adventure, you've really got to go a little further. A robust, upgraded rear bumper is made to go above and beyond, while the 10.25" Digital Cockpit gives you the tools to fully experience the off-road feeling of the XPERIENCE trim. Uphill battles have never been so much fun.

### Redesigned rear diffusor.

The exclusively designed rear diffuser brings out the ultimate sportive look of your SEAT Arona FR.