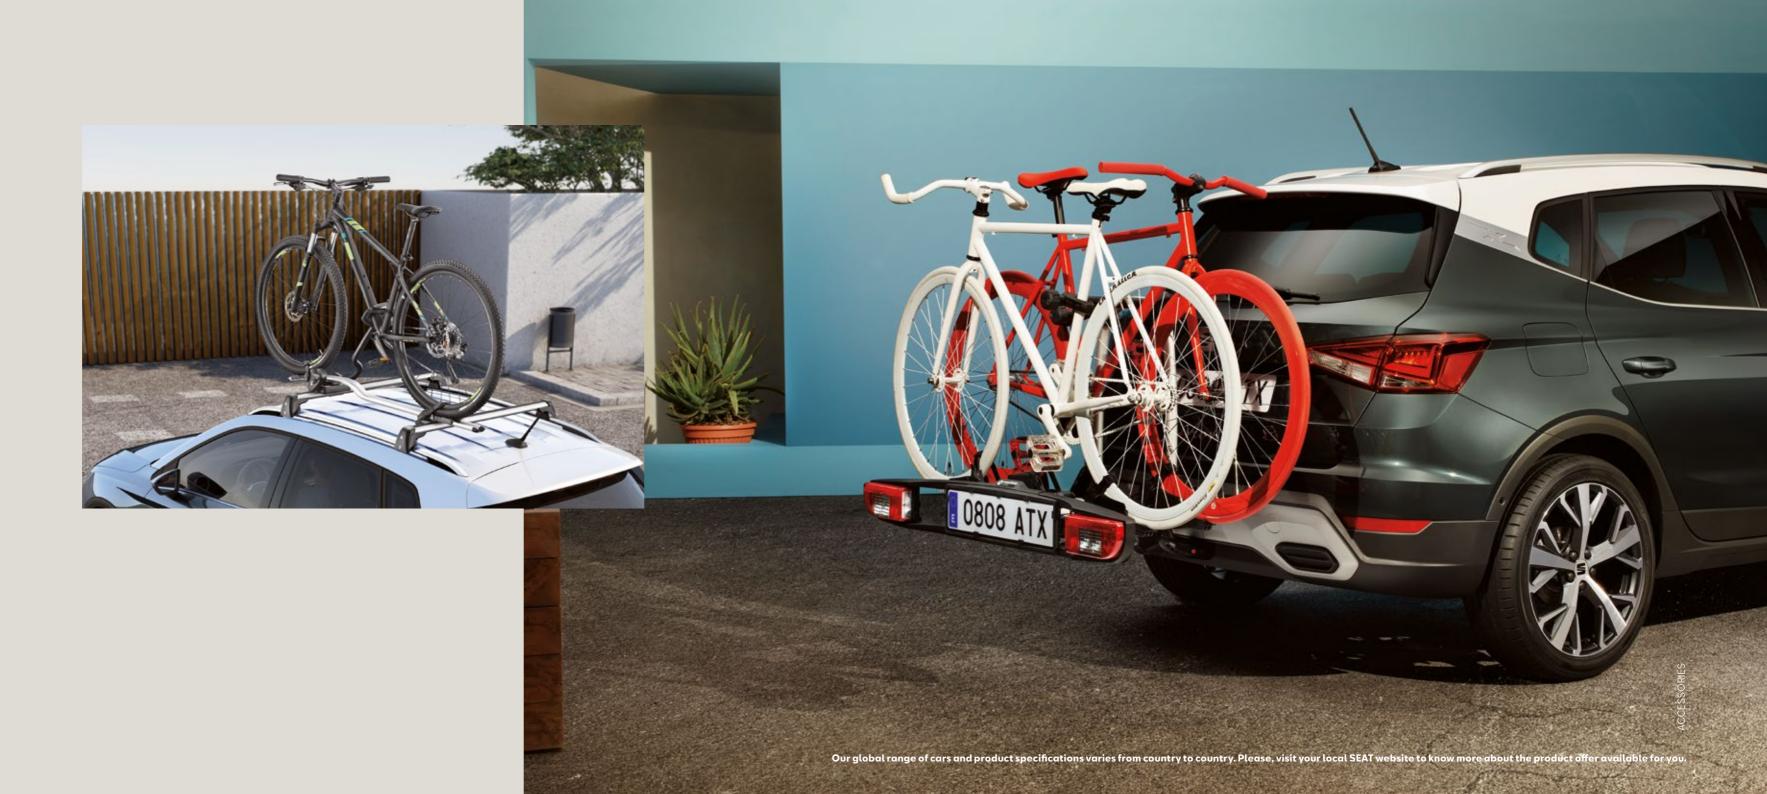

# Transport.

Take your bike to the extremes when you need to feel the wind in your face.

### Towing bike rack.

The towing bike rack fits easily to the tow bar can carry 2 bicycles.

### Bike rack.

Transport your bike on your roof with easy and secure loading and unloading.