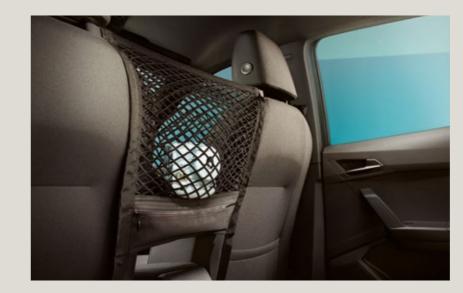

### Net between seats.

Store games and entertainment to keep backseat drivers occupied on longer expeditions.