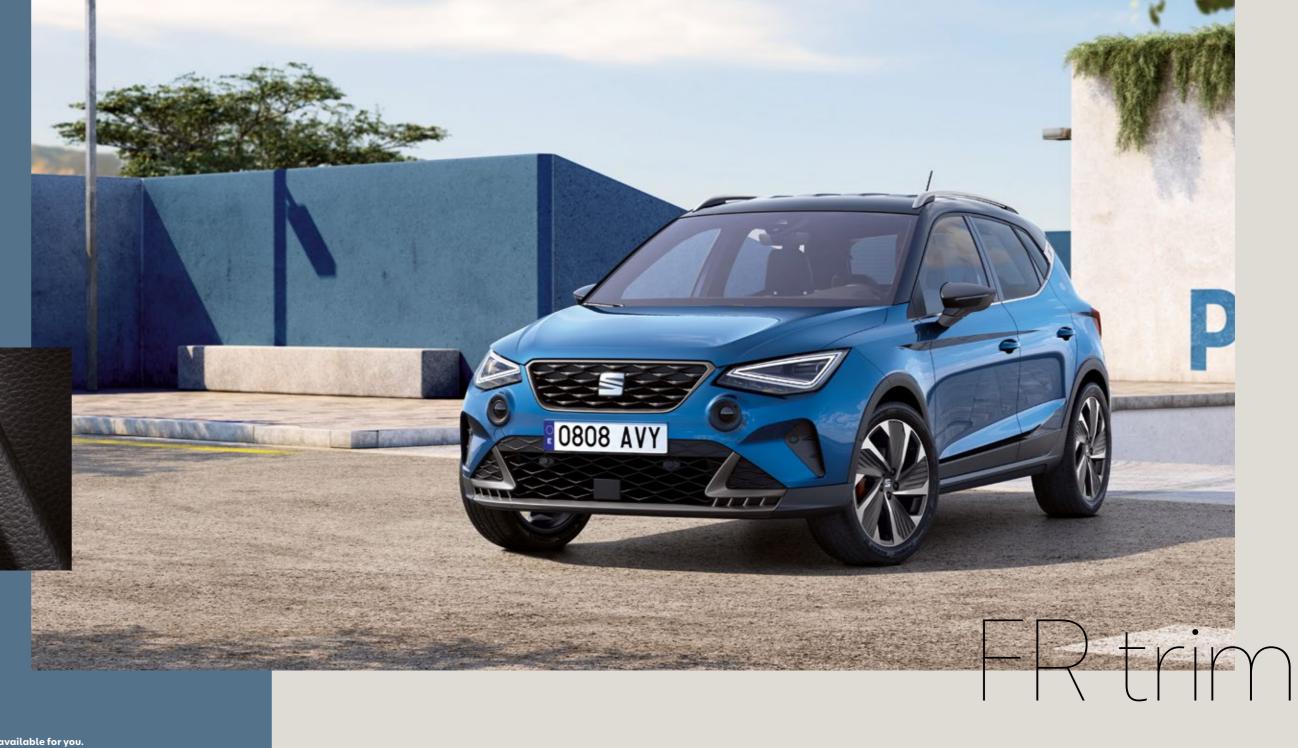

# For cross-country racers.

Sporty, athletic and made to go the distance, the ready-foranything FR trim flexes its muscles with redesigned rear diffuser and 18" Machined Alloy wheels. While the Beats Audio® sound system provides the perfect acoustics to inspire you to beat your personal best.