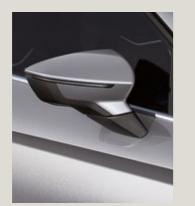

# The new face of urban versatility.

A beefier new look comes complete with a redesigned front grille, new front bumper and Full LED headlights, bringing bolder presence to the front. Adding a touch of sporty appeal, the roof spoiler and 18" Alloy wheels also enhance performance. And the handwritten logo? Just because every great work of art needs a signature.

### Illuminate the way with innovation.

The ultimate in contemporary design and efficiency, premium quality FULL LED headlights are brilliant in more ways than one.