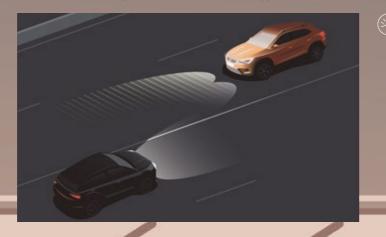

### High Beam Assist.

This system automatically switches headlights between low and high beam when detecting a vehicle ahead, reducing dazzle to other drivers to support safer driving.