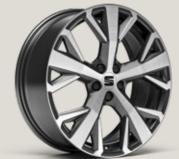

1811

PERFORMANCE 18"
NUCLEAR GREY MACHINED
ALLOY WHEELS

DYNAMIC 17"
BRILLIANT SILVER
ALLOY WHEELS

PERFORMANCE 18"
COSMO GREY MATTE MACHINED
ALLOY WHEELS

DYNAMIC 17"
SPORT BRILLIANT SILVER
ALLOY WHEELS

PERFORMANCE 18"
SPORT BLACK MACHINED
ALLOY WHEELS
FR XD S.